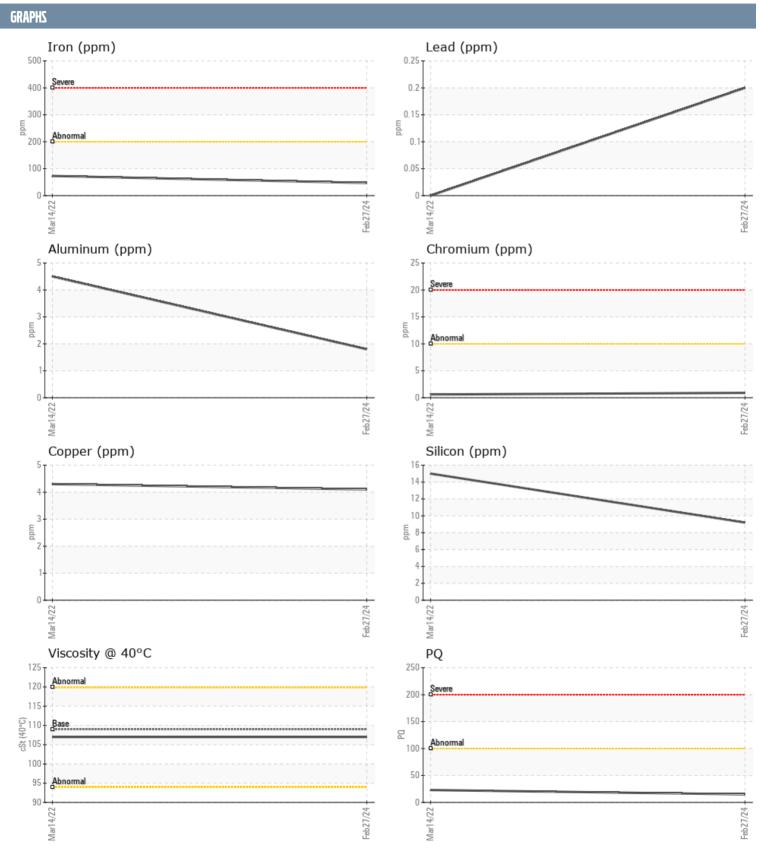

## Diagnosis

F: (206)784-8823

Resample at the next service interval to monitor. All component wear rates are normal. There is no indication of any contamination in the oil. The condition of the oil is acceptable for the time in service.