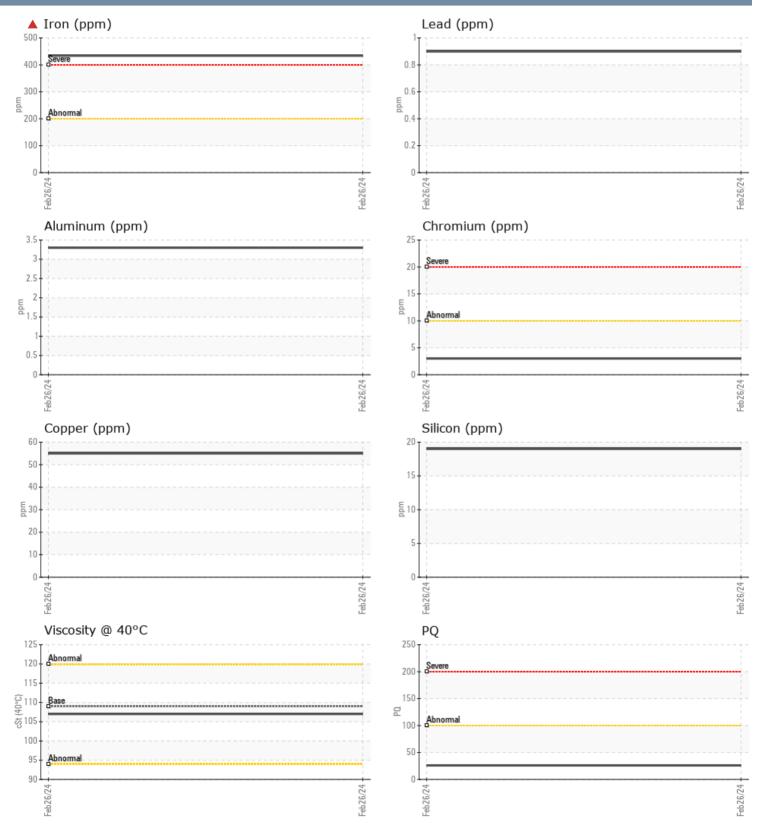

### SAMPLE INFORMATION

| Sample Number |     | VPA039399   | <br> |  |
|---------------|-----|-------------|------|--|
| Sample Date   |     | 26 Feb 2024 | <br> |  |
| Machine Hours |     | 515         | <br> |  |
| Oil Hours     |     | 200         | <br> |  |
| Oil Changed   |     | Changed     | <br> |  |
| Sample Status |     | SEVERE      | <br> |  |
| OIL CONDITION |     |             |      |  |
| Visc @ 40°C   | cSt | 107         | <br> |  |
| CONTAMINATION |     |             |      |  |
| Water         | %   | NEG         | <br> |  |
| Silicon       | ppm | 19          | <br> |  |
| Sodium        | ppm | 7           | <br> |  |
| Potassium     | ppm | <b>1</b>    | <br> |  |
| WEAR METALS   |     |             |      |  |
| PQ            |     | 26          | <br> |  |
| Iron          | ppm | <b>4</b> 34 | <br> |  |
| Copper        | ppm | 55          | <br> |  |
| Lead          | ppm | <1          | <br> |  |
| Tin           | ppm | 0           | <br> |  |
| Aluminum      | ppm | 3           | <br> |  |
| Chromium      | ppm | 3           | <br> |  |
| Molybdenum    | ppm | <b>1</b>    | <br> |  |
| Nickel        | ppm | 4           | <br> |  |
| Titanium      | ppm | <1          | <br> |  |
| Silver        | ppm | 0           | <br> |  |
| Manganese     | ppm | 5           | <br> |  |
| Vanadium      | ppm | 0           | <br> |  |
| ADDITIVES     |     |             |      |  |
| Calcium       | ppm | ■11         | <br> |  |
| Magnesium     | ppm | 6           | <br> |  |
| Zinc          | ppm | 27          | <br> |  |
| Phosphorus    | ppm | <b>1270</b> | <br> |  |
| Barium        | ppm | 0           | <br> |  |
| Boron         | ppm | <b>114</b>  | <br> |  |
|               |     |             |      |  |

#### GRAPHS

Report Id: VP648685 [WUSCAR] 06107752 (Generated: 03/06/2024 16:42:30) Rev: 1

Contact/Location: SCOTT FORD - VP648685