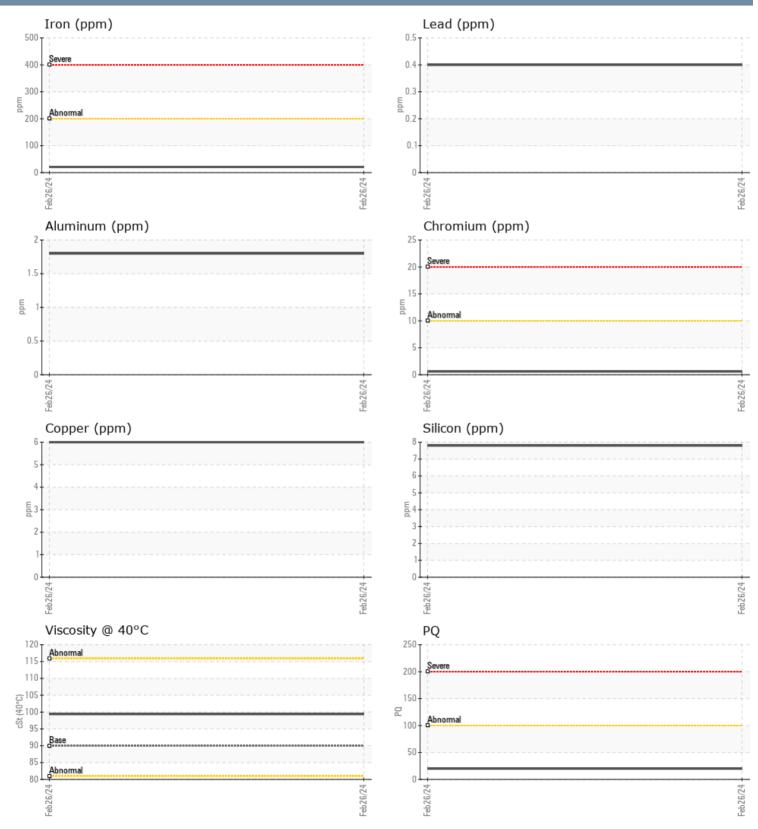

#### SAMPLE INFORMATION Sample Number VPA051642 **Galati Yacht Sales LLC** 26 Feb 2024 Sample Date 900 S. BAY BLVD., PO Box 862 Machine Hours 86 ANNA MARIA, FL 86 **Oil Hours** US 34216 Oil Changed Changed Contact: SEAN CARDOW NORMAL Sample Status SCARDOW@GALATIYACHTS.COM T: **OIL CONDITION** F: Visc @ 40°C cSt 99.4 Diagnosis CONTAMINATION Resample at the next service interval % NEG Water to monitor.All component wear rates Silicon ppm 8 are normal. There is no indication of Sodium 4 ppm any contamination in the oil. The Potassium ppm 8 condition of the oil is acceptable for the time in service. WEAR METALS PO 20 21 Iron ppm Copper ppm 6 Lead <1 ppm Tin <1 ppm 2 Aluminum ppm Chromium ■<1 ppm Molybdenum **||** <1 ppm **||** <1 Nickel ppm Titanium ppm <1 Silver 0 ppm Manganese 4 ppm Vanadium 0 ppm **ADDITIVES** Calcium ppm 16 Magnesium ppm 962 Zinc ppm 6 Phosphorus ppm **1609** Barium ppm 0 Boron ppm 638

### GRAPHS

Report Id: VP648685 [WUSCAR] 06107755 (Generated: 03/07/2024 08:09:20) Rev: 1

Contact/Location: SEAN CARDOW - VP648685