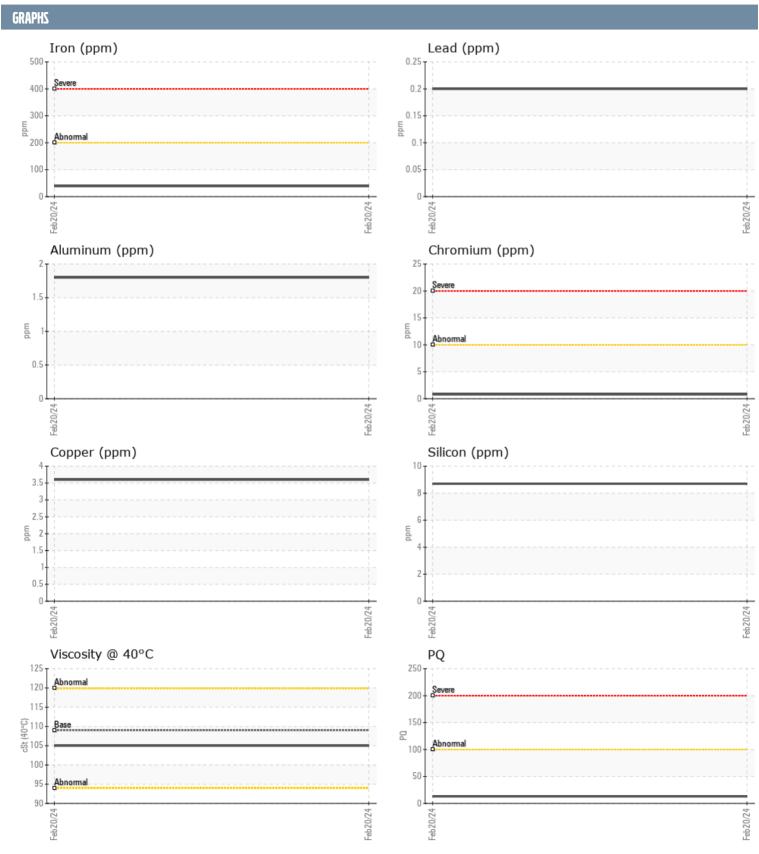

BRAD BEACH 354531 VOLVO PENTA 3940020360 - PORT IPS

Sample No: VPA055562

**Oil Type:** GEAR OIL SAE 75W90

| SAMPLE INFORM | ATION |               |      |  |
|---------------|-------|---------------|------|--|
| Sample Number |       | VPA055562     | <br> |  |
| Sample Date   |       | 20 Feb 2024   | <br> |  |
| Machine Hours |       | 131           | <br> |  |
| Oil Hours     |       | 41            | <br> |  |
| Oil Changed   |       | Changed       | <br> |  |
| Sample Status |       | NORMAL        | <br> |  |
|               |       |               |      |  |
| OIL CONDITION |       |               |      |  |
| Visc @ 40°C   | cSt   | <b>105</b>    | <br> |  |
| CONTAMINATION | 1     |               |      |  |
| Water         | %     | NEG           | <br> |  |
| Silicon       | ppm   | 9             | <br> |  |
| Sodium        | ppm   | <b>-&lt;1</b> | <br> |  |
| Potassium     | ppm   | <b>2</b>      | <br> |  |
| WEAR METALS   |       |               |      |  |
| PQ            |       | <b>13</b>     | <br> |  |
| Iron          | ppm   | <b>■</b> 39   | <br> |  |
| Copper        | ppm   | 4             | <br> |  |
| Lead          | ppm   | <1            | <br> |  |
| Tin           | ppm   | <1            | <br> |  |
| Aluminum      | ppm   | 2             | <br> |  |
| Chromium      | ppm   | <b></b>       | <br> |  |
| Molybdenum    | ppm   | <b>■&lt;1</b> | <br> |  |
| Nickel        | ppm   | <b></b>       | <br> |  |
| Titanium      | ppm   | <1            | <br> |  |
| Silver        | ppm   | 0             | <br> |  |
| Manganese     | ppm   | <b>■</b> <1   | <br> |  |
| Vanadium      | ppm   | 0             | <br> |  |
| ADDITIVES     |       |               |      |  |
| Calcium       | ppm   | <b>■</b> 0    | <br> |  |
| Magnesium     | ppm   | 32            | <br> |  |
| Zinc          | ppm   | <b>■8</b>     | <br> |  |
| Phosphorus    | ppm   | <b>1350</b>   | <br> |  |
| Barium        | ppm   | <b>0</b>      | <br> |  |
| Boron         | ppm   | <b>■343</b>   | <br> |  |

## Diagnosis

Resample at the next service interval to monitor. All component wear rates are normal. There is no indication of any contamination in the oil. The condition of the oil is acceptable for the time in service.