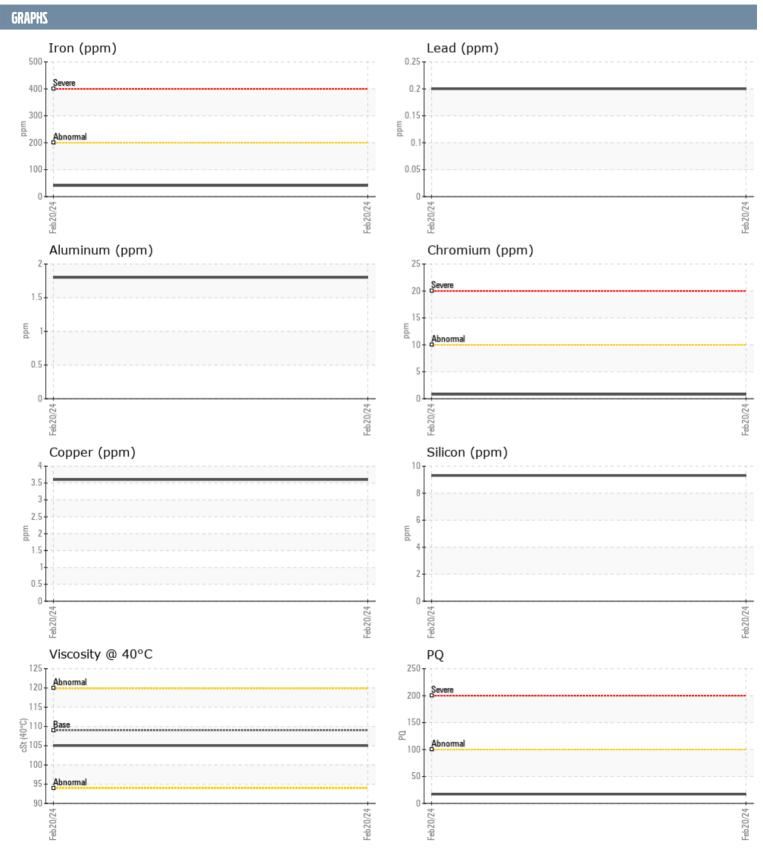

BRAD BEACH 354531 VOLVO PENTA 3940020359 - STARBOARD IPS

Sample No: VPA055561

**Oil Type:** GEAR OIL SAE 75W90

| SAMPLE INFORM | ATION |               |      |  |
|---------------|-------|---------------|------|--|
| Sample Number |       | VPA055561     | <br> |  |
| Sample Date   |       | 20 Feb 2024   | <br> |  |
| Machine Hours |       | 131           | <br> |  |
| Oil Hours     |       | 41            | <br> |  |
| Oil Changed   |       | Changed       | <br> |  |
| Sample Status |       | NORMAL        | <br> |  |
| Sample Status |       | ITORWAL       |      |  |
| OIL CONDITION |       |               |      |  |
| Visc @ 40°C   | cSt   | <b>105</b>    | <br> |  |
| CONTAMINATION | 1     |               |      |  |
| Water         | %     | NEG           | <br> |  |
| Silicon       | ppm   | 9             | <br> |  |
| Sodium        | ppm   | <b>-&lt;1</b> | <br> |  |
| Potassium     | ppm   | _<br>1        | <br> |  |
| WEAR METALS   |       |               |      |  |
| PQ            |       | 17            | <br> |  |
| Iron          | nnm   | <b>41</b>     | <br> |  |
| Copper        | ppm   | 4             | <br> |  |
| Lead          | ppm   | <1            | <br> |  |
| Tin           | ppm   | <1            | <br> |  |
| Aluminum      |       | 2             | <br> |  |
| Chromium      | ppm   | <1            | <br> |  |
| Molybdenum    | ppm   | <b>1</b>      | <br> |  |
| Nickel        | ppm   | ■ ·<br>■ <1   | <br> |  |
| Titanium      | ppm   | <1            | <br> |  |
| Silver        | ppm   | 0             | <br> |  |
| Manganese     | ppm   | u<br>■<1      | <br> |  |
| Vanadium      | ppm   | 0             | <br> |  |
|               | ppm   | <u> </u>      | <br> |  |
| ADDITIVES     |       |               |      |  |
| Calcium       | ppm   | <b>0</b>      | <br> |  |
| Magnesium     | ppm   | <b>■</b> 16   | <br> |  |
| Zinc          | ppm   | ■8            | <br> |  |
| Phosphorus    | ppm   | <b>1339</b>   | <br> |  |
| Barium        | ppm   | <b>0</b>      | <br> |  |
| Boron         | ppm   | ■337          | <br> |  |
|               |       |               |      |  |

## Diagnosis

Resample at the next service interval to monitor. All component wear rates are normal. There is no indication of any contamination in the oil. The condition of the oil is acceptable for the time in service.