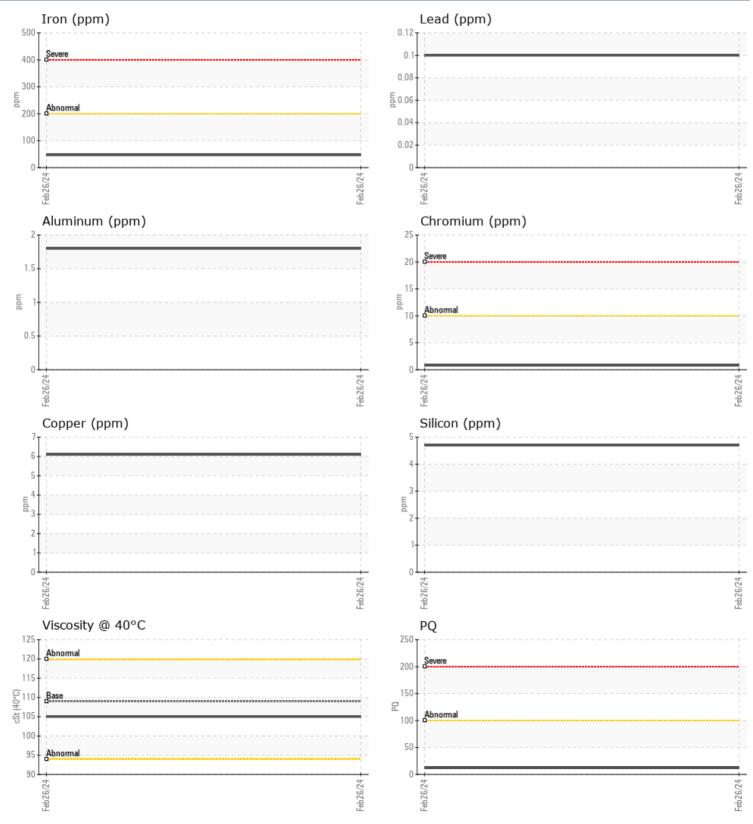

#### SAMPLE INFORMATION Sample Number VPA051646 **Point Judith Marina** 26 Feb 2024 Sample Date 360 Gooseberry Road Machine Hours 670 WAKEFIELD, RI **Oil Hours** 0 US 02879 Oil Changed Changed Contact: MATT ST. ANGELO NORMAL Sample Status T: (401)789-7189 **OIL CONDITION** F: (401)783-5350 Visc @ 40°C cSt 105 CONTAMINATION Diagnosis % NEG Water Silicon ppm 5 Sodium 2 ppm Potassium ppm ■ <1 the time in service. WEAR METALS PO 12 47 Iron ppm Copper ppm 6 Lead <1 ppm Tin <1 ppm 2 Aluminum ppm Chromium ■<1 ppm Molybdenum **||** < 1 ppm 1 🔲 Nickel ppm Titanium ppm <1 Silver 0 ppm Manganese **||** < 1 ppm Vanadium 0 ppm **ADDITIVES** 0 Calcium ppm Magnesium ppm 2 Zinc ppm 7 Phosphorus ppm 1293 Barium ppm 0 Boron ppm 331

### GRAPHS

Report Id: VP153811 [WUSCAR] 06107758 (Generated: 03/08/2024 07:53:30) Rev: 1

Contact/Location: MATT ST. ANGELO - VP153811