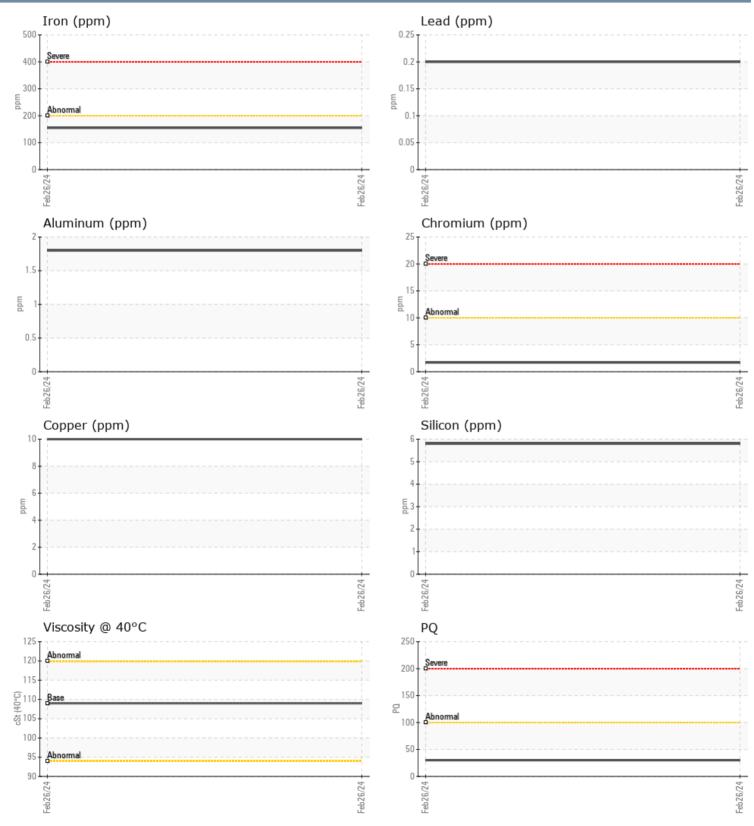

#### SAMPLE INFORMATION Sample Number VPA051534 **Point Judith Marina** 26 Feb 2024 Sample Date 360 Gooseberry Road Machine Hours 0 WAKEFIELD, RI 0 **Oil Hours** US 02879 Oil Changed Changed Contact: MATT ST. ANGELO NORMAL Sample Status service@pjmarina.com;canastasio@wearcheckusa.com T: (401)789-7189 **OIL CONDITION** F: (401)783-5350 Visc @ 40°C cSt 109 CONTAMINATION Diagnosis Resample at the next service interval % NEG Water to monitor.All component wear rates Silicon ppm 6 are normal. There is no indication of Sodium 9 ppm any contamination in the oil. The Potassium ppm 1 condition of the oil is acceptable for the time in service. WEAR METALS PO 30 155 Iron ppm Copper ppm 10 Lead <1 ppm Tin <1 ppm 2 Aluminum ppm Chromium ppm 2 Molybdenum **||** < 1 ppm 2 Nickel ppm Titanium ppm <1 Silver 0 ppm Manganese 4 ppm Vanadium 0 ppm **ADDITIVES** Calcium 0 ppm Magnesium ppm 3 Zinc ppm 10 Phosphorus ppm 1329 Barium ppm 0 Boron ppm 320

### GRAPHS

Report Id: VP153811 [WUSCAR] 06107759 (Generated: 03/08/2024 07:53:24) Rev: 1

Contact/Location: MATT ST. ANGELO - VP153811