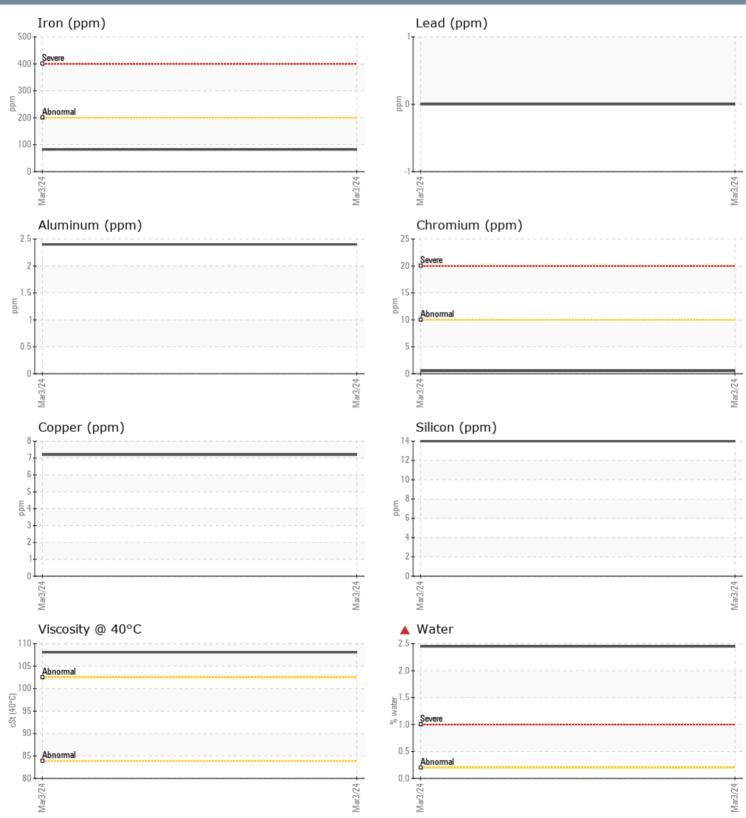

#### SAMPLE INFORMATION Sample Number VPA058284 Sample Date 03 Mar 2024 Machine Hours 1008 0 **Oil Hours** Oil Changed N/A SEVERE Sample Status **OIL CONDITION** F: Visc @ 40°C cSt 108.1 CONTAMINATION % **2.45** Water Silicon 14 ppm Sodium 20 ppm Potassium ppm <1 WEAR METALS PO 16 82 Iron ppm Copper ppm 7 Lead 0 ppm Tin <1 ppm 2 Aluminum ppm Chromium ■<1 ppm Molybdenum 0 ppm Nickel ppm 1 🔲 Titanium 0 ppm Silver 0 ppm 2 Manganese ppm Vanadium 0 ppm **ADDITIVES** Calcium 11 ppm 8 Magnesium ppm Zinc ppm 42 1481 Phosphorus ppm Barium 0 ppm 222 Boron ppm

### Diagnosis

We advise that you check for the source of water entry. We recommend that you drain the oil from the component if this has not already been done. We recommend an early resample to monitor this condition.All component wear rates are normal. Appearance is milky. There is a high concentration of water present in the oil. The oil is no longer serviceable due to the presence of contaminants.