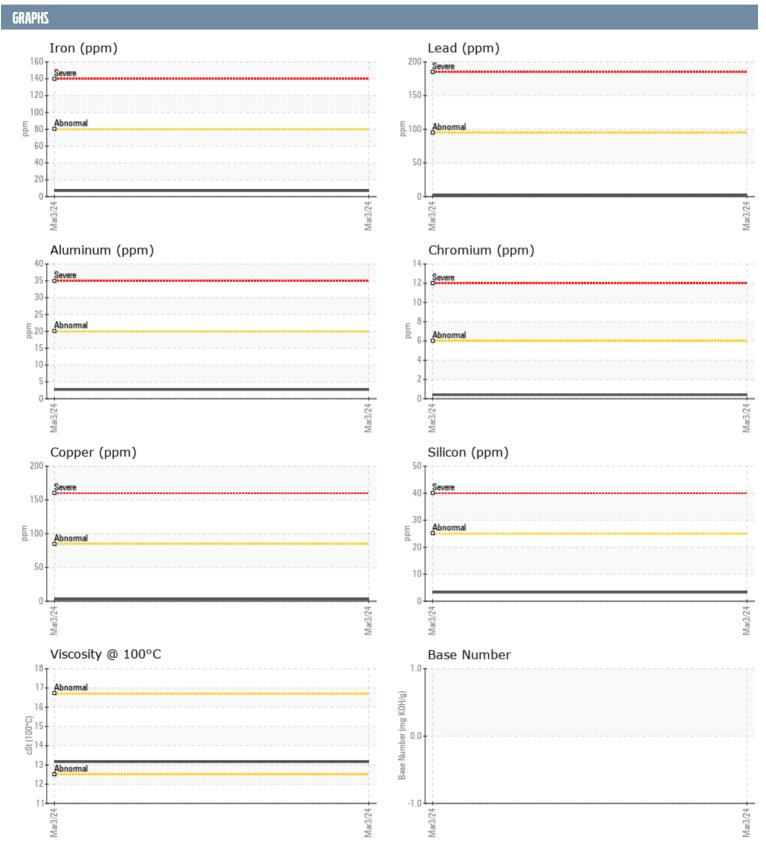

## MATIC MATIC VOLVO PENTA 2004029188 - PORT DIESEL ENGINE

Sample No: VPA058286
Oil Type: {unknown}

| SAMPLE INFORM  | ATION |                    |      |  |
|----------------|-------|--------------------|------|--|
|                | TITON |                    |      |  |
| Sample Number  |       | VPA058286          | <br> |  |
| Sample Date    |       | 03 Mar 2024        | <br> |  |
| Machine Hours  |       | 0                  | <br> |  |
| Oil Hours      |       | 0                  | <br> |  |
| Oil Changed    |       | N/A                | <br> |  |
| Sample Status  |       | NORMAL             | <br> |  |
| OIL CONDITION  |       |                    |      |  |
| Visc @ 100°C   | cSt   | ■13.16             | <br> |  |
| Oxidation (PA) | %     | 57                 | <br> |  |
| CONTAMINATION  |       |                    |      |  |
| Water          | %     | NEG                | <br> |  |
| Soot %         | %     | NEG<br>■0.1        |      |  |
| Nitration (PA) | %     | <b>■</b> 0.1<br>48 | <br> |  |
| Sulfation (PA) | %     | 48<br>51           | <br> |  |
| , ,            |       | NEG                | <br> |  |
| Glycol<br>Fuel | %     | <1.0               |      |  |
|                |       |                    |      |  |
| Silicon        | ppm   | <b>3</b>           | <br> |  |
| Sodium         | ppm   | <b>■</b> <1        | <br> |  |
| Potassium      | ppm   | <b>■</b> 0         | <br> |  |
| WEAR METALS    |       |                    |      |  |
| Iron           | ppm   | <b>■</b> 7         | <br> |  |
| Copper         | ppm   | <b>3</b>           | <br> |  |
| Lead           | ppm   | <b>2</b>           | <br> |  |
| Tin            | ppm   | <1                 | <br> |  |
| Aluminum       | ppm   | <b>■</b> 3         | <br> |  |
| Chromium       | ppm   | <b>■&lt;1</b>      | <br> |  |
| Molybdenum     | ppm   | <b>56</b>          | <br> |  |
| Nickel         | ppm   | ■1                 | <br> |  |
| Titanium       | ppm   | ■0                 | <br> |  |
| Silver         | ppm   | <b>0</b>           | <br> |  |
| Manganese      | ppm   | <1                 | <br> |  |
| Vanadium       | ppm   | <1                 | <br> |  |
| ADDITIVES      |       |                    |      |  |
| Calcium        | ppm   | <b>1010</b>        | <br> |  |
| Magnesium      | ppm   | <b>■</b> 953       | <br> |  |
| Zinc           | ppm   | ■ 1341             | <br> |  |
| Phosphorus     |       | <b>1150</b>        | <br> |  |
| Barium         | ppm   |                    | <br> |  |
|                | ppm   | <b>■</b> 0         |      |  |
| Boron          | ppm   | ■11                | <br> |  |

## Diagnosis

No corrective action is recommended at this time. Resample at the next service interval to monitor.All component wear rates are normal. There is no indication of any contamination in the oil. The condition of the oil is acceptable for the time in service.