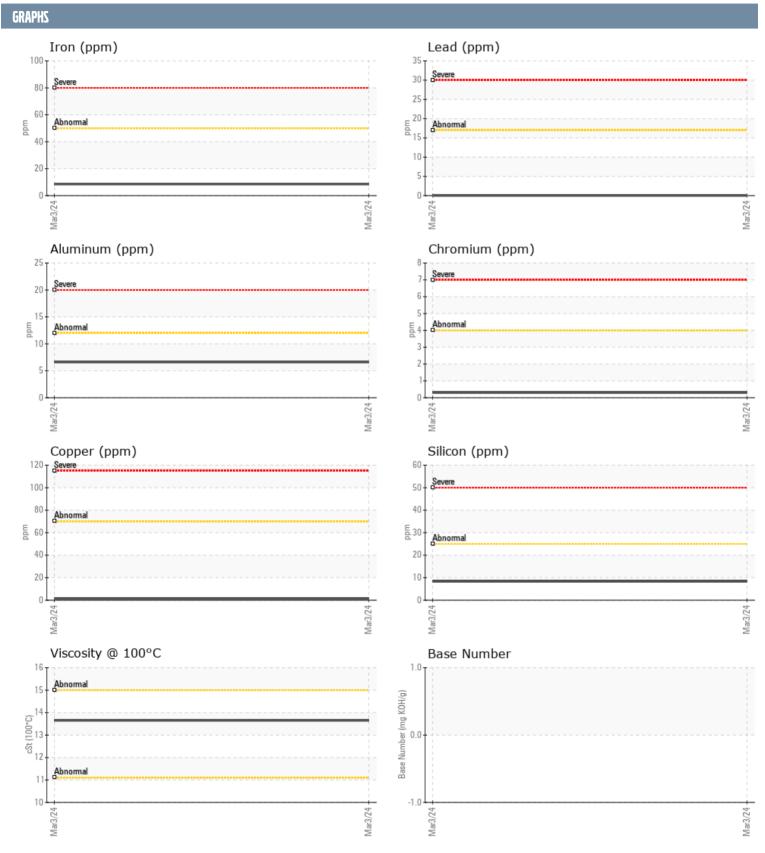

## MATIC MATIC WESTERBEKE 189913-HK - GENSET

Sample No: VPA058293
Oil Type: {unknown}

| Sample Number                                                                                                                                                                                                                                                                                                                                                                                                                                                                                                                                                                                                                                                                                                                                                                                                                                                                                                                                                                                                                                                                                                                                                                                                                                                                                                                                                                                                                                                                                                                                                                                                                                                                                                                                                                                                                                                                                                                                                                                                                                                                                                                | CAMPLE INFORMA | TION  |             |      |  |
|------------------------------------------------------------------------------------------------------------------------------------------------------------------------------------------------------------------------------------------------------------------------------------------------------------------------------------------------------------------------------------------------------------------------------------------------------------------------------------------------------------------------------------------------------------------------------------------------------------------------------------------------------------------------------------------------------------------------------------------------------------------------------------------------------------------------------------------------------------------------------------------------------------------------------------------------------------------------------------------------------------------------------------------------------------------------------------------------------------------------------------------------------------------------------------------------------------------------------------------------------------------------------------------------------------------------------------------------------------------------------------------------------------------------------------------------------------------------------------------------------------------------------------------------------------------------------------------------------------------------------------------------------------------------------------------------------------------------------------------------------------------------------------------------------------------------------------------------------------------------------------------------------------------------------------------------------------------------------------------------------------------------------------------------------------------------------------------------------------------------------|----------------|-------|-------------|------|--|
| Sample Date                                                                                                                                                                                                                                                                                                                                                                                                                                                                                                                                                                                                                                                                                                                                                                                                                                                                                                                                                                                                                                                                                                                                                                                                                                                                                                                                                                                                                                                                                                                                                                                                                                                                                                                                                                                                                                                                                                                                                                                                                                                                                                                  |                | ATION |             |      |  |
| Machine Hours                                                                                                                                                                                                                                                                                                                                                                                                                                                                                                                                                                                                                                                                                                                                                                                                                                                                                                                                                                                                                                                                                                                                                                                                                                                                                                                                                                                                                                                                                                                                                                                                                                                                                                                                                                                                                                                                                                                                                                                                                                                                                                                |                |       | VPA058293   | <br> |  |
| Oil Changed         N/A                                                                                                                                                                                                                                                                                                                                                                                                                                                                                                                                                                                                                                                                                                                                                                                                                                                                                                                                                                                                                                                                                                                                                                                                                                                                                                                                                                                                                                                                                                                                                                                                                                                                                                                                                                                                                                                                                                                                                                                                                                                                                                      | Sample Date    |       | 03 Mar 2024 | <br> |  |
| Oil Changed   N/A                                                                                                                                                                                                                                                                                                                                                                                                                                                                                                                                                                                                                                                                                                                                                                                                                                                                                                                                                                                                                                                                                                                                                                                                                                                                                                                                                                                                                                                                                                                                                                                                                                                                                                                                                                                                                                                                                                                                                                                                                                                                                                            | Machine Hours  |       | 0           | <br> |  |
| NORMAL                                                                                                                                                                                                                                                                                                                                                                                                                                                                                                                                                                                                                                                                                                                                                                                                                                                                                                                                                                                                                                                                                                                                                                                                                                                                                                                                                                                                                                                                                                                                                                                                                                                                                                                                                                                                                                                                                                                                                                                                                                                                                                                       | Oil Hours      |       | 0           | <br> |  |
| Oil CONDITION                                                                                                                                                                                                                                                                                                                                                                                                                                                                                                                                                                                                                                                                                                                                                                                                                                                                                                                                                                                                                                                                                                                                                                                                                                                                                                                                                                                                                                                                                                                                                                                                                                                                                                                                                                                                                                                                                                                                                                                                                                                                                                                | Oil Changed    |       | N/A         | <br> |  |
| Visc @ 100°C                                                                                                                                                                                                                                                                                                                                                                                                                                                                                                                                                                                                                                                                                                                                                                                                                                                                                                                                                                                                                                                                                                                                                                                                                                                                                                                                                                                                                                                                                                                                                                                                                                                                                                                                                                                                                                                                                                                                                                                                                                                                                                                 | Sample Status  |       | NORMAL      | <br> |  |
| CONTAMINATION   Water   %   NEG                                                                                                                                                                                                                                                                                                                                                                                                                                                                                                                                                                                                                                                                                                                                                                                                                                                                                                                                                                                                                                                                                                                                                                                                                                                                                                                                                                                                                                                                                                                                                                                                                                                                                                                                                                                                                                                                                                                                                                                                                                                                                              | OIL CONDITION  |       |             |      |  |
| Water   %   NEG       Soot %   %   0.1         Soot %   %   0.1         Soulfation (PA)   %   38         Soulfation (PA)   %   58         Soulfation (PA)   %   NEG           NEG   NEG           NEG   NEG   NEG   NEG   NEG   NEG   NEG   NEG   NEG   NEG   NEG   NEG   NEG   NEG   NEG   NEG   NEG   NEG   NEG   NEG   NEG   NEG   NEG   NEG   NEG   NEG   NEG   NEG   NEG   NEG   NEG   NEG   NEG   NEG   NEG   NEG   NEG   NEG   NEG   NEG   NEG   NEG   NEG   NEG   NEG   NEG   NEG   NEG   NEG   NEG   NEG   NEG   NEG   NEG   NEG   NEG   NEG   NEG   NEG   NEG   NEG   NEG   NEG   NEG   NEG   NEG   NEG   NEG   NEG   NEG   NEG   NEG   NEG   NEG   NEG   NEG   NEG   NEG   NEG   NEG   NEG   NEG   NEG   NEG   NEG   NEG   NEG   NEG   NEG   NEG   NEG   NEG   NEG   NEG   NEG   NEG   NEG   NEG   NEG   NEG   NEG   NEG   NEG   NEG   NEG   NEG   NEG   NEG   NEG   NEG   NEG   NEG   NEG   NEG   NEG   NEG   NEG   NEG   NEG   NEG   NEG   NEG   NEG   NEG   NEG   NEG   NEG   NEG   NEG   NEG   NEG   NEG   NEG   NEG   NEG   NEG   NEG   NEG   NEG   NEG   NEG   NEG   NEG   NEG   NEG   NEG   NEG   NEG   NEG   NEG   NEG   NEG   NEG   NEG   NEG   NEG   NEG   NEG   NEG   NEG   NEG   NEG   NEG   NEG   NEG   NEG   NEG   NEG   NEG   NEG   NEG   NEG   NEG   NEG   NEG   NEG   NEG   NEG   NEG   NEG   NEG   NEG   NEG   NEG   NEG   NEG   NEG   NEG   NEG   NEG   NEG   NEG   NEG   NEG   NEG   NEG   NEG   NEG   NEG   NEG   NEG   NEG   NEG   NEG   NEG   NEG   NEG   NEG   NEG   NEG   NEG   NEG   NEG   NEG   NEG   NEG   NEG   NEG   NEG   NEG   NEG   NEG   NEG   NEG   NEG   NEG   NEG   NEG   NEG   NEG   NEG   NEG   NEG   NEG   NEG   NEG   NEG   NEG   NEG   NEG   NEG   NEG   NEG   NEG   NEG   NEG   NEG   NEG   NEG   NEG   NEG   NEG   NEG   NEG   NEG   NEG   NEG   NEG   NEG   NEG   NEG   NEG   NEG   NEG   NE                                                                                                                                 | Visc @ 100°C   | cSt   | ■13.65      | <br> |  |
| Ned                                                                                                                                                                                                                                                                                                                                                                                                                                                                                                                                                                                                                                                                                                                                                                                                                                                                                                                                                                                                                                                                                                                                                                                                                                                                                                                                                                                                                                                                                                                                                                                                                                                                                                                                                                                                                                                                                                                                                                                                                                                                                                                          | Oxidation (PA) | %     | 59          | <br> |  |
| Soot %                                                                                                                                                                                                                                                                                                                                                                                                                                                                                                                                                                                                                                                                                                                                                                                                                                                                                                                                                                                                                                                                                                                                                                                                                                                                                                                                                                                                                                                                                                                                                                                                                                                                                                                                                                                                                                                                                                                                                                                                                                                                                                                       | CONTAMINATION  |       |             |      |  |
| Nitration (PA)                                                                                                                                                                                                                                                                                                                                                                                                                                                                                                                                                                                                                                                                                                                                                                                                                                                                                                                                                                                                                                                                                                                                                                                                                                                                                                                                                                                                                                                                                                                                                                                                                                                                                                                                                                                                                                                                                                                                                                                                                                                                                                               | Water          | %     | NEG         | <br> |  |
| Sulfation (PA)                                                                                                                                                                                                                                                                                                                                                                                                                                                                                                                                                                                                                                                                                                                                                                                                                                                                                                                                                                                                                                                                                                                                                                                                                                                                                                                                                                                                                                                                                                                                                                                                                                                                                                                                                                                                                                                                                                                                                                                                                                                                                                               | Soot %         | %     | ■ 0.1       | <br> |  |
| Sulfation (PA)                                                                                                                                                                                                                                                                                                                                                                                                                                                                                                                                                                                                                                                                                                                                                                                                                                                                                                                                                                                                                                                                                                                                                                                                                                                                                                                                                                                                                                                                                                                                                                                                                                                                                                                                                                                                                                                                                                                                                                                                                                                                                                               | Nitration (PA) | %     | 38          | <br> |  |
| Silicon   Sili |                | %     | 58          | <br> |  |
| Fuel                                                                                                                                                                                                                                                                                                                                                                                                                                                                                                                                                                                                                                                                                                                                                                                                                                                                                                                                                                                                                                                                                                                                                                                                                                                                                                                                                                                                                                                                                                                                                                                                                                                                                                                                                                                                                                                                                                                                                                                                                                                                                                                         |                |       | NEG         | <br> |  |
| Solition                                                                                                                                                                                                                                                                                                                                                                                                                                                                                                                                                                                                                                                                                                                                                                                                                                                                                                                                                                                                                                                                                                                                                                                                                                                                                                                                                                                                                                                                                                                                                                                                                                                                                                                                                                                                                                                                                                                                                                                                                                                                                                                     | •              | %     | <1.0        | <br> |  |
| Sodium                                                                                                                                                                                                                                                                                                                                                                                                                                                                                                                                                                                                                                                                                                                                                                                                                                                                                                                                                                                                                                                                                                                                                                                                                                                                                                                                                                                                                                                                                                                                                                                                                                                                                                                                                                                                                                                                                                                                                                                                                                                                                                                       |                |       | <b>■8</b>   | <br> |  |
| New Year METALS   New Year METALS   New Year METALS     No                                                                                                                                                                                                                                                                                                                                                                                                                                                                                                                                                                                                                                                                                                                                                                                                                                                                                                                                                                                                                                                                                                                                                                                                                                                                                                                                                                                                                                                                                                                                                                                                                                                                                                                                                                                                                                                                                                                                                                                                                                                                   |                |       | _           | <br> |  |
| WEAR METALS           Iron         ppm         8                                                                                                                                                                                                                                                                                                                                                                                                                                                                                                                                                                                                                                                                                                                                                                                                                                                                                                                                                                                                                                                                                                                                                                                                                                                                                                                                                                                                                                                                                                                                                                                                                                                                                                                                                                                                                                                                                                                                                                                                                                                                             |                |       |             | <br> |  |
| Copper                                                                                                                                                                                                                                                                                                                                                                                                                                                                                                                                                                                                                                                                                                                                                                                                                                                                                                                                                                                                                                                                                                                                                                                                                                                                                                                                                                                                                                                                                                                                                                                                                                                                                                                                                                                                                                                                                                                                                                                                                                                                                                                       | WEAR METALS    |       |             |      |  |
| Copper         ppm         1 <td>Iron</td> <td>ppm</td> <td>■8</td> <td><br/></td> <td></td>                                                                                                                                                                                                                                                                                                                                                                                                                                                                                                                                                                                                                                                                                                                                                                                                                                                                                                                                                                                                                                                                                                                                                                                                                                                                                                                                                                                                                                                                                                                                                                                                                                                                                                                                                                                                                                                                                                                                                                                                                                 | Iron           | ppm   | ■8          | <br> |  |
| Lead                                                                                                                                                                                                                                                                                                                                                                                                                                                                                                                                                                                                                                                                                                                                                                                                                                                                                                                                                                                                                                                                                                                                                                                                                                                                                                                                                                                                                                                                                                                                                                                                                                                                                                                                                                                                                                                                                                                                                                                                                                                                                                                         | Copper         |       | <b>1</b>    | <br> |  |
| Tin ppm 17                                                                                                                                                                                                                                                                                                                                                                                                                                                                                                                                                                                                                                                                                                                                                                                                                                                                                                                                                                                                                                                                                                                                                                                                                                                                                                                                                                                                                                                                                                                                                                                                                                                                                                                                                                                                                                                                                                                                                                                                                                                                                                                   | • •            |       |             | <br> |  |
| Aluminum ppm 7                                                                                                                                                                                                                                                                                                                                                                                                                                                                                                                                                                                                                                                                                                                                                                                                                                                                                                                                                                                                                                                                                                                                                                                                                                                                                                                                                                                                                                                                                                                                                                                                                                                                                                                                                                                                                                                                                                                                                                                                                                                                                                               |                |       | _           | <br> |  |
| Chromium ppm                                                                                                                                                                                                                                                                                                                                                                                                                                                                                                                                                                                                                                                                                                                                                                                                                                                                                                                                                                                                                                                                                                                                                                                                                                                                                                                                                                                                                                                                                                                                                                                                                                                                                                                                                                                                                                                                                                                                                                                                                                                                                                                 |                |       |             | <br> |  |
| Molybdenum ppm 105 Nickel ppm 0 11 Silver ppm 0 Silver ppm 0                                                                                                                                                                                                                                                                                                                                                                                                                                                                                                                                                                                                                                                                                                                                                                                                                                                                                                                                                                                                                                                                                                                                                                                                                                                                                                                                                                                                                                                                                                                                                                                                                                                                                                                                                                                                                                                                                                                                                                                                                                                                 |                |       | _           | <br> |  |
| Nickel ppm                                                                                                                                                                                                                                                                                                                                                                                                                                                                                                                                                                                                                                                                                                                                                                                                                                                                                                                                                                                                                                                                                                                                                                                                                                                                                                                                                                                                                                                                                                                                                                                                                                                                                                                                                                                                                                                                                                                                                                                                                                                                                                                   |                |       | _           |      |  |
| Titanium ppm 0 Silver ppm □ 0 Silver ppm □ 0                                                                                                                                                                                                                                                                                                                                                                                                                                                                                                                                                                                                                                                                                                                                                                                                                                                                                                                                                                                                                                                                                                                                                                                                                                                                                                                                                                                                                                                                                                                                                                                                                                                                                                                                                                                                                                                                                                                                                                                                                                                                                 | -              |       |             |      |  |
| Silver ppm □ 0                                                                                                                                                                                                                                                                                                                                                                                                                                                                                                                                                                                                                                                                                                                                                                                                                                                                                                                                                                                                                                                                                                                                                                                                                                                                                                                                                                                                                                                                                                                                                                                                                                                                                                                                                                                                                                                                                                                                                                                                                                                                                                               |                |       | _           |      |  |
| Manganese         ppm         <1                                                                                                                                                                                                                                                                                                                                                                                                                                                                                                                                                                                                                                                                                                                                                                                                                                                                                                                                                                                                                                                                                                                                                                                                                                                                                                                                                                                                                                                                                                                                                                                                                                                                                                                                                                                                                                                                                                                                                                                                                                                                                             |                |       |             |      |  |
| Vanadium         ppm         <1              ADDITIVES           Calcium         ppm         1302              Magnesium         ppm         680              Zinc         ppm         911              Phosphorus         ppm         776              Barium         ppm         0                                                                                                                                                                                                                                                                                                                                                                                                                                                                                                                                                                                                                                                                                                                                                                                                                                                                                                                                                                                                                                                                                                                                                                                                                                                                                                                                                                                                                                                                                                                                                                                                                                                                                                                                                                                                                                         |                |       | _           |      |  |
| ADDITIVES  Calcium ppm 1302  Magnesium ppm 680  Zinc ppm 911  Phosphorus ppm 776  Barium ppm 0                                                                                                                                                                                                                                                                                                                                                                                                                                                                                                                                                                                                                                                                                                                                                                                                                                                                                                                                                                                                                                                                                                                                                                                                                                                                                                                                                                                                                                                                                                                                                                                                                                                                                                                                                                                                                                                                                                                                                                                                                               |                |       |             |      |  |
| Calcium         ppm         1302              Magnesium         ppm         680              Zinc         ppm         911              Phosphorus         ppm         776              Barium         ppm         0                                                                                                                                                                                                                                                                                                                                                                                                                                                                                                                                                                                                                                                                                                                                                                                                                                                                                                                                                                                                                                                                                                                                                                                                                                                                                                                                                                                                                                                                                                                                                                                                                                                                                                                                                                                                                                                                                                          |                | ppm   | <1          | <br> |  |
| Magnesium         ppm         680                                                                                                      -                                                                                                                                                                                                                                                                                                                                                                                                                                                                                                                                                                                                                                                                                                                                                                                                                                                                                                                                                                                                                                                                                                                                                                                                                                                                                                                                                                                                                                                                                                                                                                                                                                                                                                                                                                                                                                                                                                                                                                                     | ADDITIVES      |       |             |      |  |
| Magnesium         ppm         680                                                                                                      -                                                                                                                                                                                                                                                                                                                                                                                                                                                                                                                                                                                                                                                                                                                                                                                                                                                                                                                                                                                                                                                                                                                                                                                                                                                                                                                                                                                                                                                                                                                                                                                                                                                                                                                                                                                                                                                                                                                                                                                     | Calcium        | ppm   | 1302        | <br> |  |
| Zinc         ppm         911 <td>Magnesium</td> <td></td> <td>680</td> <td><br/></td> <td></td>                                                                                                                                                                                                                                                                                                                                                                                                                                                                                                                                                                                                                                                                                                                                                                                                                                                                                                                                                                                                                                                                                                                                                                                                                                                                                                                                                                                                                                                                                                                                                                                                                                                                                                                                                                                                                                                                                                                                                                                                                              | Magnesium      |       | 680         | <br> |  |
| Phosphorus         ppm         776               Barium         ppm         0                                                                                                                                                                                                                                                                                                                                                                                                                                                                                                                                                                                                                                                                                                                                                                                                                                                                                                                                                                                                                                                                                                                                                                                                                                                                                                                                                                                                                                                                                                                                                                                                                                                                                                                                                                                                                                                                                                                                                                                                                                                | Zinc           |       | 911         | <br> |  |
| Barium ppm <b>0</b>                                                                                                                                                                                                                                                                                                                                                                                                                                                                                                                                                                                                                                                                                                                                                                                                                                                                                                                                                                                                                                                                                                                                                                                                                                                                                                                                                                                                                                                                                                                                                                                                                                                                                                                                                                                                                                                                                                                                                                                                                                                                                                          |                |       |             | <br> |  |
|                                                                                                                                                                                                                                                                                                                                                                                                                                                                                                                                                                                                                                                                                                                                                                                                                                                                                                                                                                                                                                                                                                                                                                                                                                                                                                                                                                                                                                                                                                                                                                                                                                                                                                                                                                                                                                                                                                                                                                                                                                                                                                                              |                |       |             |      |  |
|                                                                                                                                                                                                                                                                                                                                                                                                                                                                                                                                                                                                                                                                                                                                                                                                                                                                                                                                                                                                                                                                                                                                                                                                                                                                                                                                                                                                                                                                                                                                                                                                                                                                                                                                                                                                                                                                                                                                                                                                                                                                                                                              | Boron          | ppm   | 300         | <br> |  |