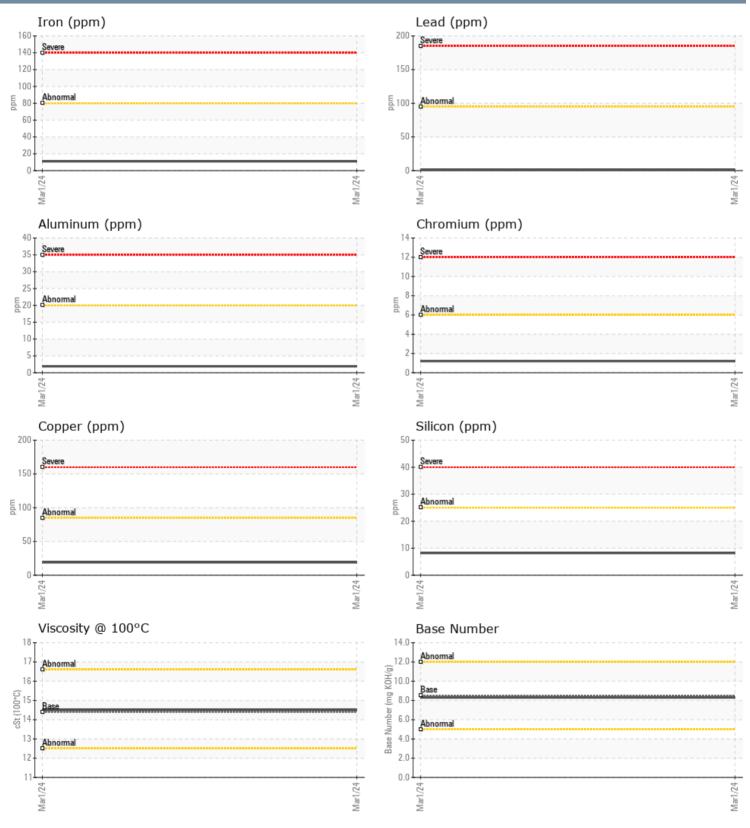

#### GRAPHS

Report Id: VP1190184 [WUSCAR] 06108502 (Generated: 03/06/2024 23:14:58) Rev: 1

Contact/Location: JAY SIEBERT - VP1190184