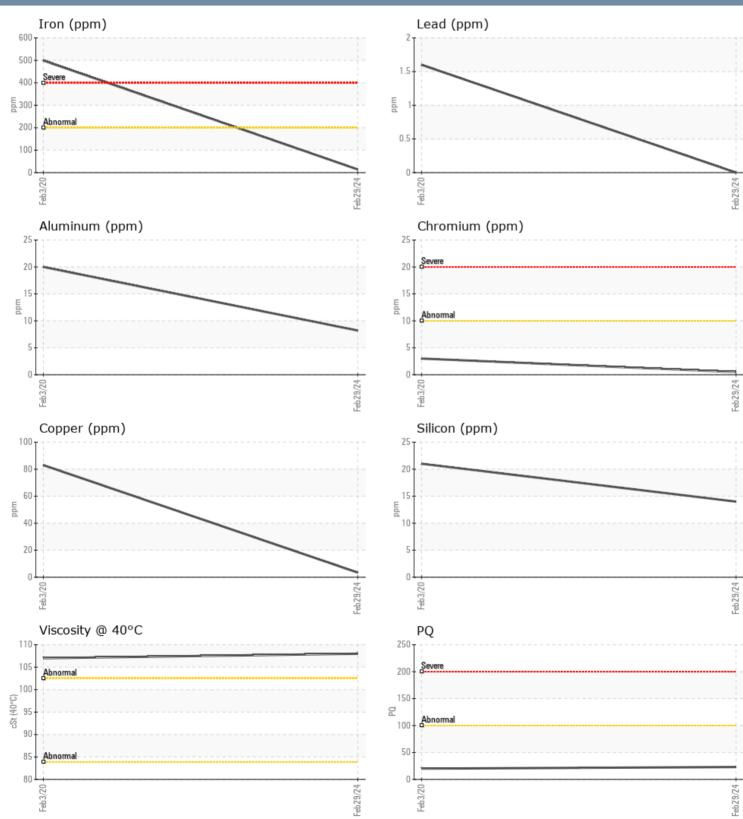

### VOLVO PENTA 3194011449 - PORT IPS

Sample No: VPA058667 Oil Type: {unknown}

| SAMPLE INFORM | ATION |              |             |      |
|---------------|-------|--------------|-------------|------|
| Sample Number |       | VPA058667    | VPA030241   | <br> |
| Sample Date   |       | 29 Feb 2024  | 03 Feb 2020 | <br> |
| Machine Hours |       | 504          | 258         | <br> |
| Oil Hours     |       | 0            | 0           | <br> |
| Oil Changed   |       | N/A          | N/A         | <br> |
| Sample Status |       | NORMAL       | ABNORMAL    | <br> |
| OIL CONDITION |       |              |             |      |
| Visc @ 40°C   | cSt   | <b>108</b>   | 107         | <br> |
| CONTAMINATION |       |              |             |      |
| Water         | %     | NEG          | ▲ 0.532     | <br> |
| Silicon       | ppm   | 14           | 21          | <br> |
| Sodium        | ppm   | 5            | 50          | <br> |
| Potassium     | ppm   | 2            | 3           | <br> |
| WEAR METALS   |       |              |             |      |
| PQ            |       | 23           | 20          | <br> |
| Iron          | ppm   | <b>1</b> 4   | <b>4</b> 99 | <br> |
| Copper        | ppm   | 3            | 83          | <br> |
| Lead          | ppm   | 0            | 2           | <br> |
| Tin           | ppm   | <1           | 2           | <br> |
| Aluminum      | ppm   | 8            | 20          | <br> |
| Chromium      | ppm   | <b>  </b> <1 | 3           | <br> |
| Molybdenum    | ppm   | <1           | 3           | <br> |
| Nickel        | ppm   | <b>  </b> <1 | 6           | <br> |
| Titanium      | ppm   | <1           | <1          | <br> |
| Silver        | ppm   | 0            | <1          | <br> |
| Manganese     | ppm   | <1           | 12          | <br> |
| Vanadium      | ppm   | 0            | <1          | <br> |
| ADDITIVES     |       |              |             |      |
| Calcium       | ppm   | 9            | 49          | <br> |
| Magnesium     | ppm   | 2            | 22          | <br> |
| Zinc          | ppm   | 8            | 185         | <br> |
| Phosphorus    | ppm   | 1343         | 1399        | <br> |
| Barium        | ppm   | 15           | 0           | <br> |
| -             |       |              |             |      |