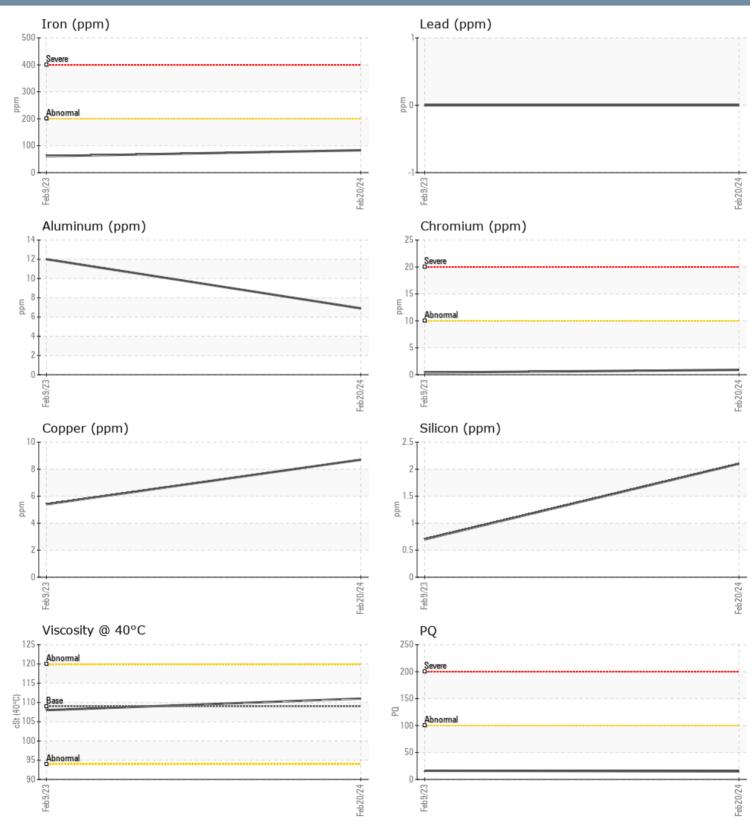

### SCOTT BADE GC VOLVO PENTA 3950002263 - PORT IPS

Sample No: VPA036511

Oil Type: GEAR OIL SAE 75W90

| SAMPLE INFORM | ATION |              |             |      |
|---------------|-------|--------------|-------------|------|
| Sample Number |       | VPA036511    | VPA041102   | <br> |
| Sample Date   |       | 20 Feb 2024  | 09 Feb 2023 | <br> |
| Machine Hours |       | 306          | 215         | <br> |
| Oil Hours     |       | 91           | 167         | <br> |
| Oil Changed   |       | Changed      | Changed     | <br> |
| Sample Status |       | NORMAL       | NORMAL      | <br> |
| OIL CONDITION |       |              |             |      |
| Visc @ 40°C   | cSt   | <b>111</b>   | 108         | <br> |
| CONTAMINATION |       |              |             |      |
| Water         | %     | NEG          | NEG         | <br> |
| Silicon       | ppm   | 2            | <1          | <br> |
| Sodium        | ppm   | <b>  </b> <1 | < 1         | <br> |
| Potassium     | ppm   | ∎1           | 0           | <br> |
| WEAR METALS   |       |              |             |      |
| PQ            |       | <b>15</b>    | 16          | <br> |
| Iron          | ppm   | 83           | 61          | <br> |
| Copper        | ppm   | 9            | 5           | <br> |
| Lead          | ppm   | 0            | 0           | <br> |
| Tin           | ppm   | <1           | 0           | <br> |
| Aluminum      | ppm   | 7            | 12          | <br> |
| Chromium      | ppm   | <b></b> <1   | <b></b> < 1 | <br> |
| Molybdenum    | ppm   | <b>  </b> <1 | 4           | <br> |
| Nickel        | ppm   | <b>  </b> <1 | <b></b> < 1 | <br> |
| Titanium      | ppm   | <1           | 0           | <br> |
| Silver        | ppm   | 0            | 0           | <br> |
| Manganese     | ppm   | <b>1</b>     | 1           | <br> |
| Vanadium      | ppm   | 0            | 0           | <br> |
| ADDITIVES     |       |              |             |      |
| Calcium       | ppm   | <b>1</b> 3   | 56          | <br> |
| Magnesium     | ppm   | <b>1</b>     | 3           | <br> |
| Zinc          | ppm   | 69           | 123         | <br> |
| Phosphorus    | ppm   | <b>1375</b>  | 1454        | <br> |
| Barium        | ppm   | 0            | 0           | <br> |
| Boron         | ppm   | 250          | 65          | <br> |

#### Diagnosis

Resample at the next service interval to monitor.All component wear rates are normal. There is no indication of any contamination in the oil. The condition of the oil is acceptable for the time in service.

#### GRAPHS

Report Id: VP151756 [WUSCAR] 06108947 (Generated: 03/07/2024 14:20:20) Rev: 1

Contact/Location: Shawn Robertson - VP151756