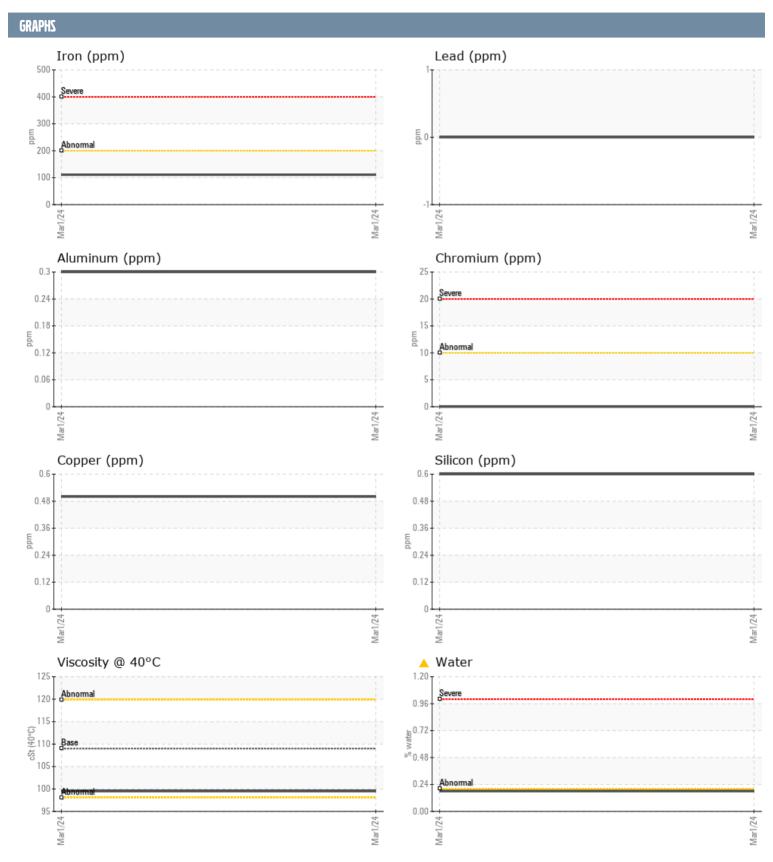

## VOLVO PENTA 3950006896 - STARBOARD IPS

Sample No: VPA059480

**Oil Type:** GEAR OIL SAE 75W90

| CAMPLE INCORM | ATION |                |      |  |
|---------------|-------|----------------|------|--|
| SAMPLE INFORM | ATIUN |                |      |  |
| Sample Number |       | VPA059480      | <br> |  |
| Sample Date   |       | 01 Mar 2024    | <br> |  |
| Machine Hours |       | 592            | <br> |  |
| Oil Hours     |       | 0              | <br> |  |
| Oil Changed   |       | N/A            | <br> |  |
| Sample Status |       | ABNORMAL       | <br> |  |
| OIL CONDITION |       |                |      |  |
| Visc @ 40°C   | cSt   | ■99.5          | <br> |  |
| CONTAMINATION | l     |                |      |  |
| Water         | %     | <b>△</b> 0.180 | <br> |  |
| Silicon       | ppm   | <1             | <br> |  |
| Sodium        | ppm   | <b>0</b>       | <br> |  |
| Potassium     | ppm   | <b>0</b>       | <br> |  |
|               | ppiii |                |      |  |
| WEAR METALS   |       |                |      |  |
| PQ            |       | <b>27</b>      | <br> |  |
| Iron          | ppm   | <b>111</b>     | <br> |  |
| Copper        | ppm   | <1             | <br> |  |
| Lead          | ppm   | 0              | <br> |  |
| Tin           | ppm   | 0              | <br> |  |
| Aluminum      | ppm   | <1             | <br> |  |
| Chromium      | ppm   | <b>0</b>       | <br> |  |
| Molybdenum    | ppm   | <b>0</b>       | <br> |  |
| Nickel        | ppm   | <b>1</b>       | <br> |  |
| Titanium      | ppm   | 0              | <br> |  |
| Silver        | ppm   | <1             | <br> |  |
| Manganese     | ppm   | <b>1</b>       | <br> |  |
| Vanadium      | ppm   | 0              | <br> |  |
| ADDITIVES     |       |                |      |  |
| Calcium       | ppm   | <b>10</b>      | <br> |  |
| Magnesium     | ppm   | <b>19</b>      | <br> |  |
| Zinc          | ppm   | <b>■</b> 12    | <br> |  |
| Phosphorus    | ppm   | <b>1314</b>    | <br> |  |
| Barium        | ppm   | 2              | <br> |  |
| Boron         | ppm   | ■306           | <br> |  |
|               |       | _              |      |  |

## Diagnosis

F:

We advise that you check for the source of water entry. We recommend that you drain the oil from the component if this has not already been done. Resample at the next service interval to monitor.All component wear rates are normal. There is a light concentration of water present in the oil. The oil is no longer serviceable due to the presence of contaminants.