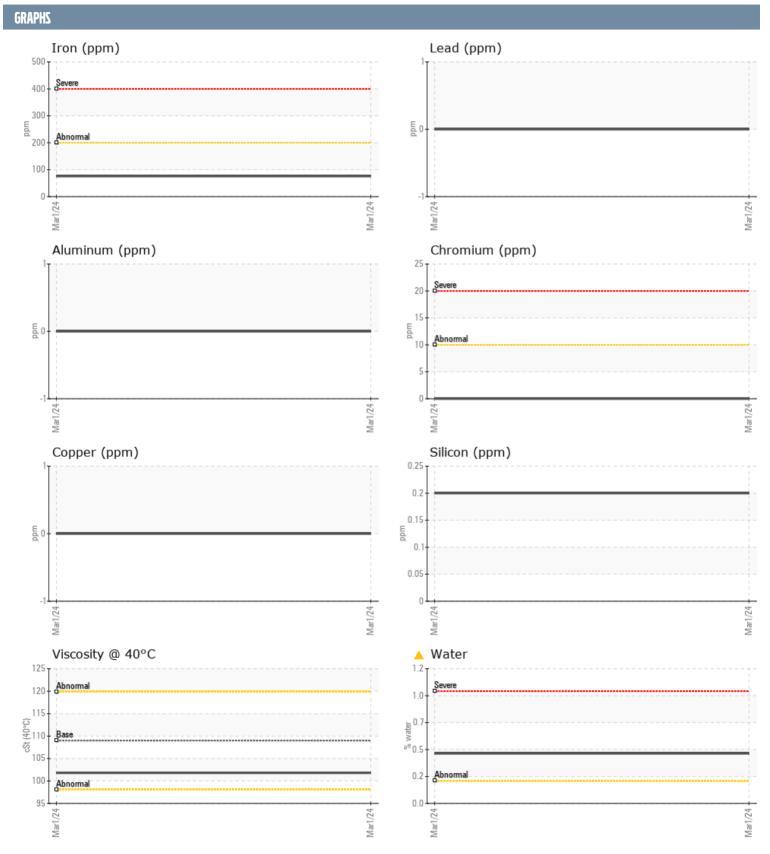

## **VOLVO PENTA 3950006893 - PORT IPS**

Sample No: VPA059458

**Oil Type:** GEAR OIL SAE 75W90

| SAMPLE INFORM | ΙΔΤΙΛΝ |               |      |  |
|---------------|--------|---------------|------|--|
|               | IATION |               |      |  |
| Sample Number |        | VPA059458     | <br> |  |
| Sample Date   |        | 01 Mar 2024   | <br> |  |
| Machine Hours |        | 593           | <br> |  |
| Oil Hours     |        | 0             | <br> |  |
| Oil Changed   |        | N/A           | <br> |  |
| Sample Status |        | ABNORMAL      | <br> |  |
| OIL CONDITION |        |               |      |  |
| Visc @ 40°C   | cSt    | <b>101.8</b>  | <br> |  |
| CONTAMINATION | N      |               |      |  |
| Water         | %      | <u></u> 0.445 | <br> |  |
| Silicon       | ppm    | <1            | <br> |  |
| Sodium        | ppm    | ■0            | <br> |  |
| Potassium     | ppm    | ■0            | <br> |  |
|               | pp     |               | <br> |  |
| WEAR METALS   |        |               |      |  |
| PQ            |        | <b>17</b>     | <br> |  |
| Iron          | ppm    | <b>76</b>     | <br> |  |
| Copper        | ppm    | 0             | <br> |  |
| Lead          | ppm    | 0             | <br> |  |
| Tin           | ppm    | 0             | <br> |  |
| Aluminum      | ppm    | 0             | <br> |  |
| Chromium      | ppm    | <b>0</b>      | <br> |  |
| Molybdenum    | ppm    | <b>■</b> 0    | <br> |  |
| Nickel        | ppm    | <b>■&lt;1</b> | <br> |  |
| Titanium      | ppm    | 0             | <br> |  |
| Silver        | ppm    | 0             | <br> |  |
| Manganese     | ppm    | <b>■&lt;1</b> | <br> |  |
| Vanadium      | ppm    | 0             | <br> |  |
| ADDITIVES     |        |               |      |  |
| Calcium       | ppm    | <b>6</b>      | <br> |  |
| Magnesium     | ppm    | ■32           | <br> |  |
| Zinc          | ppm    | <b>■</b> 10   | <br> |  |
| Phosphorus    | ppm    | <b>■</b> 1308 | <br> |  |
| Barium        | ppm    | <b>1</b>      | <br> |  |
| Boron         | ppm    | ■318          | <br> |  |
| 201011        | PPIII  |               |      |  |

## Diagnosis

F:

We advise that you check for the source of water entry. We recommend that you drain the oil from the component if this has not already been done. Resample at the next service interval to monitor.All component wear rates are normal. There is a moderate concentration of water present in the oil. The oil is no longer serviceable due to the presence of contaminants.