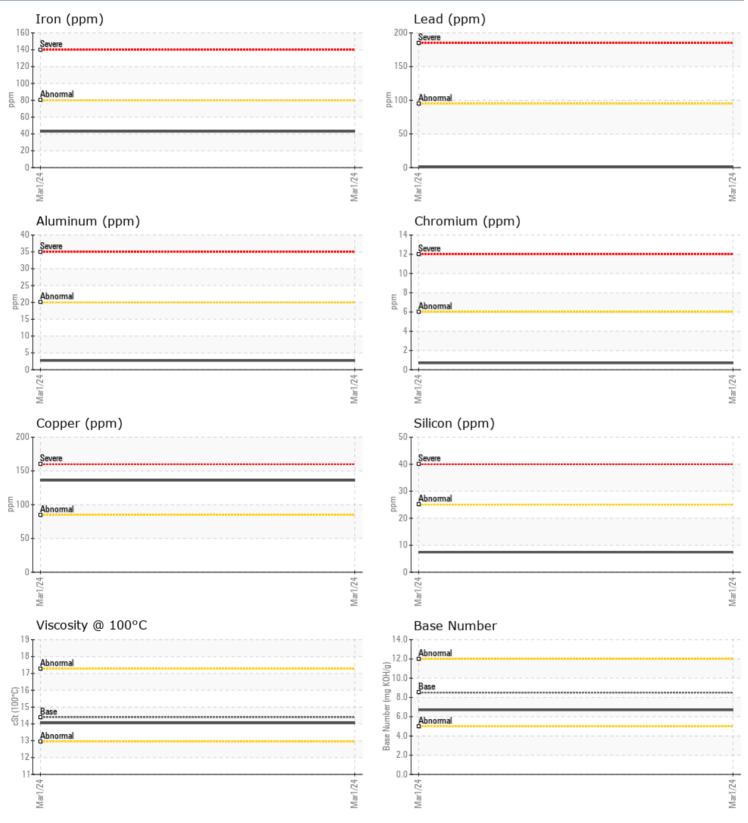

#### SAMPLE INFORMATION Sample Number VPA059478 Sample Date 01 Mar 2024 Machine Hours 592 0 **Oil Hours** Oil Changed N/A NORMAL Sample Status **OIL CONDITION** F: Visc @ 100°C cSt 14.05 Base Number (BN) mg KOH/g 6.7 Oxidation (PA) % 69 CONTAMINATION % Water NEG % Soot % 2.5 Nitration (PA) % 84 % Sulfation (PA) 72 Glycol % NEG Fuel % <1.0 Silicon 7 ppm Sodium 0 🔲 ppm Potassium 1 ppm WEAR METALS Iron 43 ppm 136 Copper ppm Lead ppm 1 Tin 2 ppm Aluminum ppm 3 Chromium <1 ppm 59 Molybdenum ppm Nickel 0 🔲 ppm Titanium ppm 0 🔲 Silver 0 ppm Manganese 0 🔲 ppm Vanadium ppm 0 **ADDITIVES** Calcium 1152 ppm Magnesium 928 ppm Zinc ppm 1247 Phosphorus ppm 1041 Barium 2 ppm Boron ppm 10 Depot:

#### GRAPHS

Report Id: VP705283 [WUSCAR] 06109075 (Generated: 03/05/2024 16:29:05) Rev: 1

Contact/Location: SERVICE MANAGER - VP705283