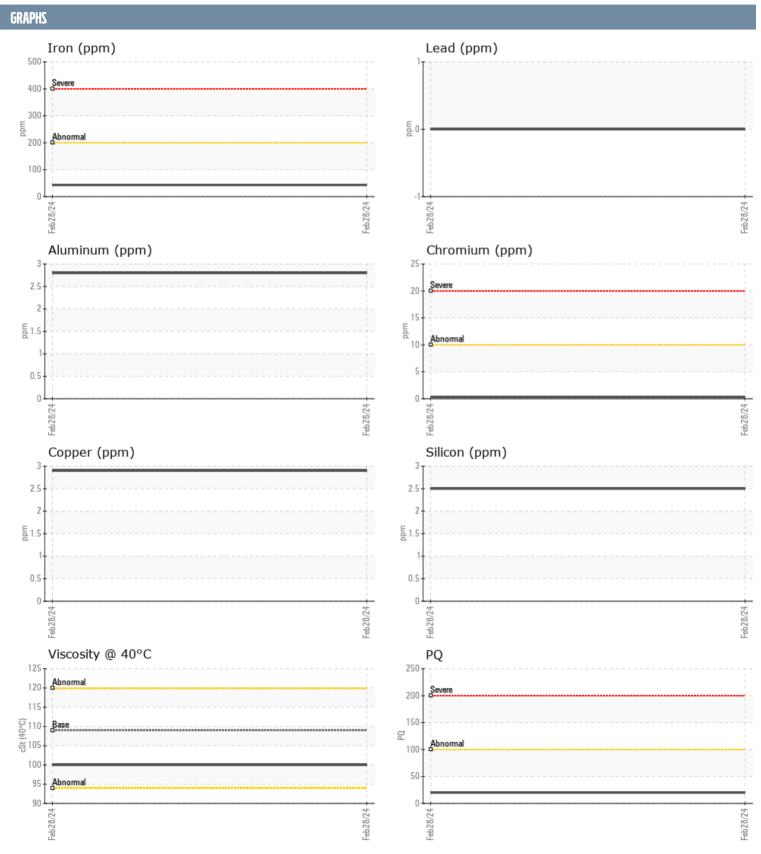

## BEN PB5516 VOLVO PENTA 3950002398 - PORT IPS

Sample No: VPA057188

**Oil Type:** GEAR OIL SAE 75W90

| SAMPLE INFORM | IATION |               |      |  |
|---------------|--------|---------------|------|--|
|               | MITON  |               |      |  |
| Sample Number |        | VPA057188     | <br> |  |
| Sample Date   |        | 28 Feb 2024   | <br> |  |
| Machine Hours |        | 920           | <br> |  |
| Oil Hours     |        | 50            | <br> |  |
| Oil Changed   |        | Changed       | <br> |  |
| Sample Status |        | NORMAL        | <br> |  |
| OIL CONDITION |        |               |      |  |
| Visc @ 40°C   | cSt    | <b>100</b>    | <br> |  |
| CONTAMINATION | 1      |               |      |  |
| Water         | %      | NEG           | <br> |  |
| Silicon       | ppm    | 2             | <br> |  |
| Sodium        | ppm    | <b>1</b>      | <br> |  |
| Potassium     | ppm    | <br><b></b>   | <br> |  |
|               | F      |               |      |  |
| WEAR METALS   |        |               |      |  |
| PQ            |        | <b>20</b>     | <br> |  |
| Iron          | ppm    | <b>43</b>     | <br> |  |
| Copper        | ppm    | 3             | <br> |  |
| Lead          | ppm    | 0             | <br> |  |
| Tin           | ppm    | <1            | <br> |  |
| Aluminum      | ppm    | 3             | <br> |  |
| Chromium      | ppm    | <b>■&lt;1</b> | <br> |  |
| Molybdenum    | ppm    | <b>■</b> 0    | <br> |  |
| Nickel        | ppm    | <b>■</b> 0    | <br> |  |
| Titanium      | ppm    | <1            | <br> |  |
| Silver        | ppm    | <1            | <br> |  |
| Manganese     | ppm    | <b>2</b>      | <br> |  |
| Vanadium      | ppm    | <1            | <br> |  |
| ADDITIVES     |        |               |      |  |
| Calcium       | ppm    | <b>9</b>      | <br> |  |
| Magnesium     | ppm    | ■22           | <br> |  |
| Zinc          | ppm    | <b>■15</b>    | <br> |  |
| Phosphorus    | ppm    | 2252          | <br> |  |
| Barium        | ppm    | <b>1</b>      | <br> |  |
| Boron         | ppm    | <b>□</b> 424  | <br> |  |
| 20.011        | PPIII  |               |      |  |

## Diagnosis

No corrective action is recommended at this time. Resample at the next service interval to monitor.All component wear rates are normal. There is no indication of any contamination in the oil. The condition of the oil is acceptable for the time in service.