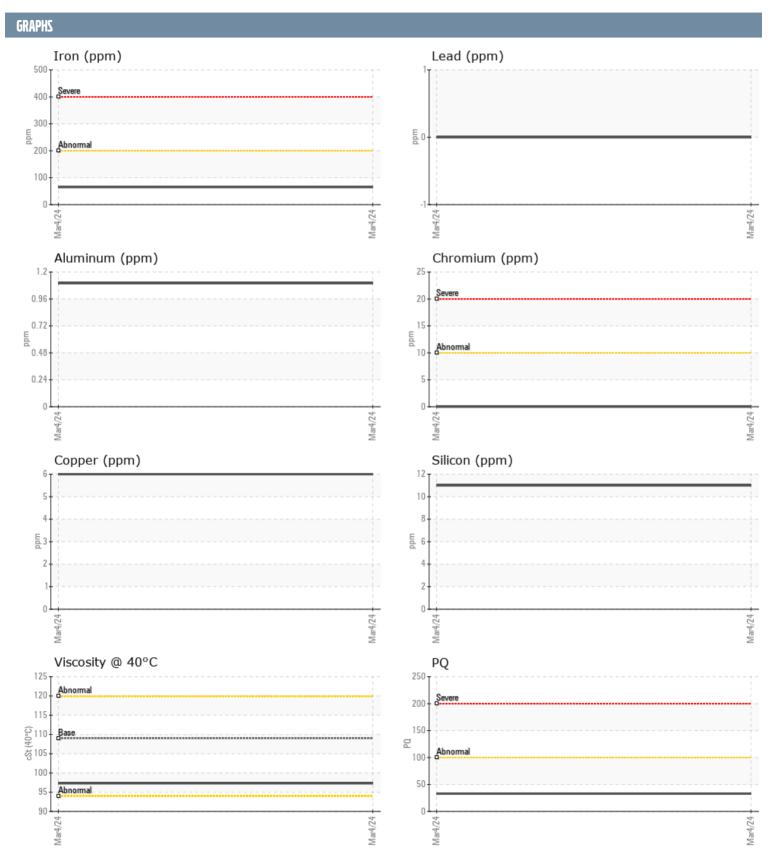

CHAMPAGNE 4458 VOLVO PENTA 3950009881 - PORT IPS

Sample No: VPA058672

**Oil Type:** GEAR OIL SAE 75W90

| SAMPLE INFORMATION |      |                  |  |  |  |
|--------------------|------|------------------|--|--|--|
| Sample Number      |      | VPA058672        |  |  |  |
| Sample Date        |      | 04 Mar 2024      |  |  |  |
| Machine Hours      |      | 154              |  |  |  |
| Oil Hours          |      | 154              |  |  |  |
| Oil Changed        |      | Not Changd       |  |  |  |
| Sample Status      |      | NORMAL           |  |  |  |
| Sample Status      |      | HORWAL           |  |  |  |
| OIL CONDITION      |      |                  |  |  |  |
| Visc @ 40°C        | cSt  | <b>97.3</b>      |  |  |  |
| CONTAMINATION      | 1    |                  |  |  |  |
| Water              | %    | NEG              |  |  |  |
| Silicon            | ppm  | 11               |  |  |  |
| Sodium             | ppm  | <b>■</b> 9       |  |  |  |
| Potassium          | ppm  | ■10              |  |  |  |
|                    | 1.1. |                  |  |  |  |
| WEAR METALS        |      |                  |  |  |  |
| PQ                 |      | <b>■</b> 33      |  |  |  |
| Iron               | ppm  | <b>65</b>        |  |  |  |
| Copper             | ppm  | 6                |  |  |  |
| Lead               | ppm  | 0                |  |  |  |
| Tin                | ppm  | 0                |  |  |  |
| Aluminum           | ppm  | 1                |  |  |  |
| Chromium           | ppm  | <b>0</b>         |  |  |  |
| Molybdenum         | ppm  | <b>■</b> 0       |  |  |  |
| Nickel             | ppm  | <b>0</b>         |  |  |  |
| Titanium           | ppm  | 0                |  |  |  |
| Silver             | ppm  | 0                |  |  |  |
| Manganese          | ppm  | <b>6</b>         |  |  |  |
| Vanadium           | ppm  | 0                |  |  |  |
| ADDITIVES          |      |                  |  |  |  |
| Calcium            | ppm  | <b>47</b>        |  |  |  |
| Magnesium          | ppm  | <b>■</b> 906     |  |  |  |
| Zinc               | ppm  | <b>6</b>         |  |  |  |
| Phosphorus         | ppm  | <b>1627</b>      |  |  |  |
| Barium             | ppm  | <b>0</b>         |  |  |  |
| Boron              | ppm  | <br><b>□</b> 567 |  |  |  |
|                    |      |                  |  |  |  |