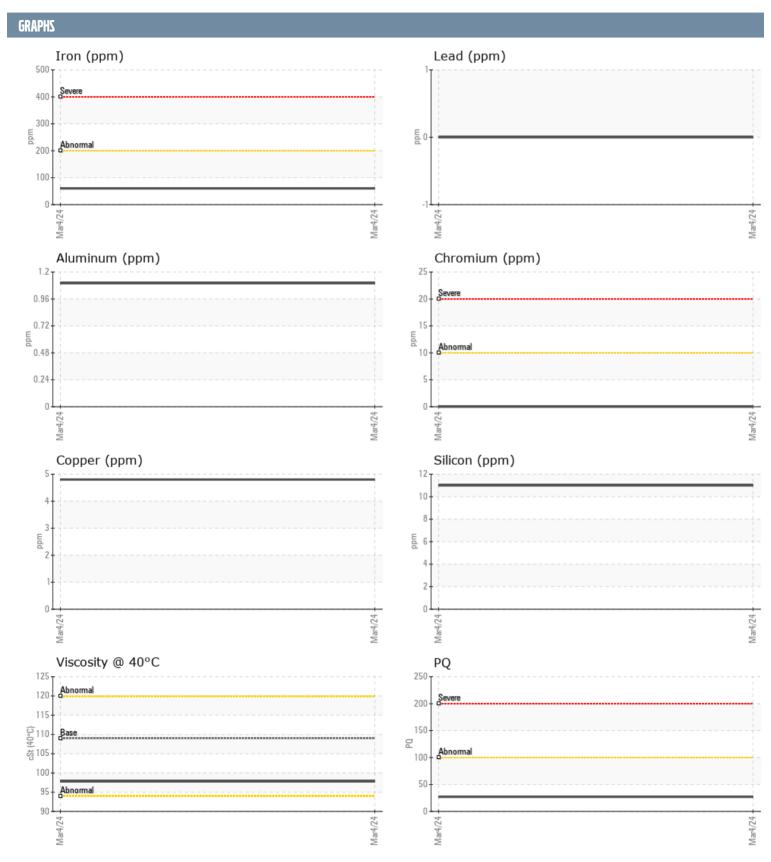

CHAMPAGNE 4458 VOLVO PENTA 3950009882 - STARBOARD IPS

Sample No: VPA058673

**Oil Type:** GEAR OIL SAE 75W90

| SAMPLE INFORM | ATION |               |      |  |
|---------------|-------|---------------|------|--|
| Sample Number |       | VPA058673     | <br> |  |
| Sample Date   |       | 04 Mar 2024   | <br> |  |
| Machine Hours |       | 154           | <br> |  |
| Oil Hours     |       | 154           | <br> |  |
| Oil Changed   |       | Not Changd    | <br> |  |
| Sample Status |       | NORMAL        | <br> |  |
|               |       |               |      |  |
| OIL CONDITION |       |               |      |  |
| Visc @ 40°C   | cSt   | <b>■</b> 97.8 | <br> |  |
| CONTAMINATION | ı     |               |      |  |
| Water         | %     | NEG           | <br> |  |
| Silicon       | ppm   | 11            | <br> |  |
| Sodium        | ppm   | ■4            | <br> |  |
| Potassium     | ppm   | <br>9         | <br> |  |
| WEAR METALS   |       |               |      |  |
| MENK METAL2   |       |               |      |  |
| PQ            |       | <b>27</b>     | <br> |  |
| Iron          | ppm   | <b>■</b> 60   | <br> |  |
| Copper        | ppm   | 5             | <br> |  |
| Lead          | ppm   | 0             | <br> |  |
| Tin           | ppm   | 0             | <br> |  |
| Aluminum      | ppm   | 1             | <br> |  |
| Chromium      | ppm   | ■0            | <br> |  |
| Molybdenum    | ppm   | <b>■</b> 0    | <br> |  |
| Nickel        | ppm   | ■0            | <br> |  |
| Titanium      | ppm   | 0             | <br> |  |
| Silver        | ppm   | 0             | <br> |  |
| Manganese     | ppm   | <b>6</b>      | <br> |  |
| Vanadium      | ppm   | 0             | <br> |  |
| ADDITIVES     |       |               |      |  |
| Calcium       | ppm   | <b>5</b> 4    | <br> |  |
| Magnesium     | ppm   | <b>929</b>    | <br> |  |
| Zinc          | ppm   | <b>■</b> 5    | <br> |  |
| Phosphorus    | ppm   | <b>1620</b>   | <br> |  |
| Barium        | ppm   | ■0            | <br> |  |
| Boron         | ppm   | ■606          | <br> |  |
|               | Tr P  |               |      |  |