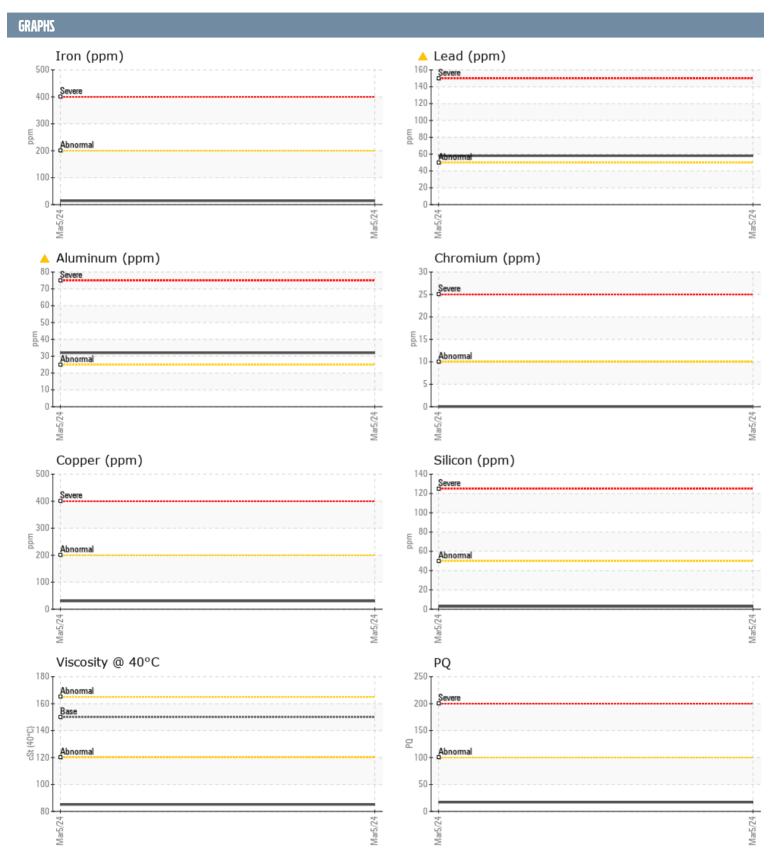

## ZF 20009765 - INBOARD - STARBOARD GEARBOX

Sample No: VPA060897 Oil Type: SAE 40W

| SAMPLE INFORMA | TION  |             |      |  |
|----------------|-------|-------------|------|--|
|                | ITION |             |      |  |
| Sample Number  |       | VPA060897   | <br> |  |
| Sample Date    |       | 05 Mar 2024 | <br> |  |
| Machine Hours  |       | 1426        | <br> |  |
| Oil Hours      |       | 84          | <br> |  |
| Oil Changed    |       | Not Changd  | <br> |  |
| Sample Status  |       | ABNORMAL    | <br> |  |
| OIL CONDITION  |       |             |      |  |
| Visc @ 40°C    | cSt   | ■ 85.1      | <br> |  |
| CONTAMINATION  |       |             |      |  |
| Water          | %     | NEG         | <br> |  |
| Silicon        | ppm   | <b>3</b>    | <br> |  |
| Sodium         | ppm   | <b>2</b>    | <br> |  |
| Potassium      | ppm   | <b>0</b>    | <br> |  |
| WEAR METALS    |       |             |      |  |
| PQ             |       | ■17         | <br> |  |
| Iron           | ppm   | <b>■14</b>  | <br> |  |
| Copper         | ppm   | ■30         | <br> |  |
| Lead           | ppm   | <u>▲</u> 58 | <br> |  |
| Tin            | ppm   | <b>0</b>    | <br> |  |
| Aluminum       | ppm   | <u></u> 32  | <br> |  |
| Chromium       | ppm   | ■0          | <br> |  |
| Molybdenum     | ppm   | <b>82</b>   | <br> |  |
| Nickel         | ppm   | <b>■</b> 0  | <br> |  |
| Titanium       | ppm   | 0           | <br> |  |
| Silver         | ppm   | 0           | <br> |  |
| Manganese      | ppm   | <b></b>     | <br> |  |
| Vanadium       | ppm   | 0           | <br> |  |
| ADDITIVES      |       |             |      |  |
| Calcium        | ppm   | 2134        | <br> |  |
| Magnesium      | ppm   | <b>176</b>  | <br> |  |
| Zinc           | ppm   | 1020        | <br> |  |
| Phosphorus     | ppm   | 952         | <br> |  |
| Barium         | ppm   | <b>■</b> 0  | <br> |  |
| Boron          | ppm   | 23          | <br> |  |
|                |       |             |      |  |

## Diagnosis

No corrective action is recommended at this time. Resample at the next service interval to monitor. The aluminum level is abnormal. The copper level is abnormal. The condition of the oil is acceptable for the time in service.