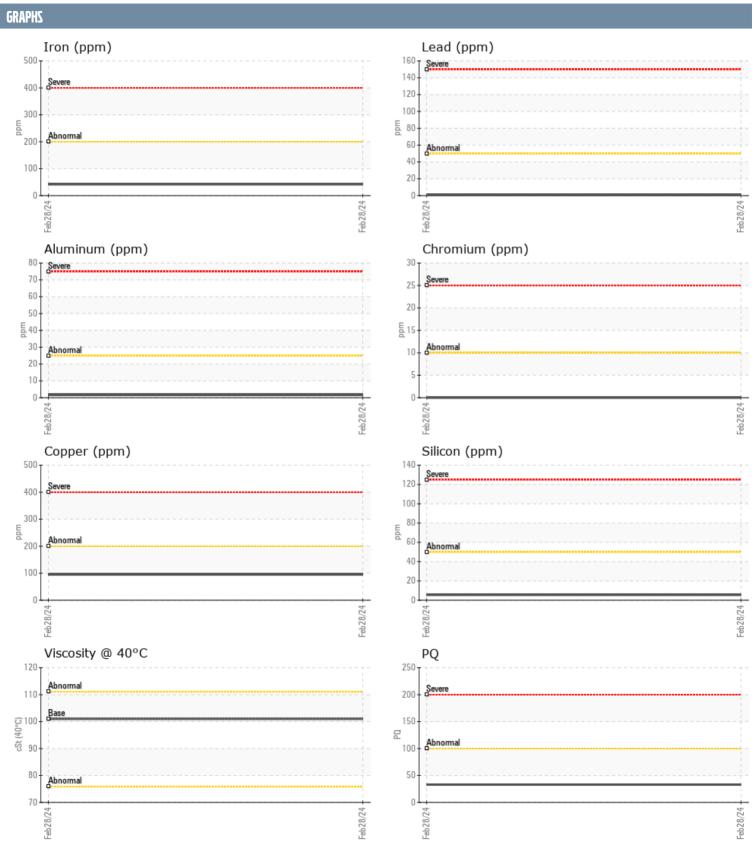

## TERRY CANNON FTM545373 ZF 20374565 - INBOARD - PORT GEARBOX

Sample No: VPA056853

**Oil Type:** DIESEL ENGINE OIL SAE 30

| SAMPLE INFORM | ΙΔΤΙΩΝ |               |      |  |
|---------------|--------|---------------|------|--|
|               | INTION |               |      |  |
| Sample Number |        | VPA056853     | <br> |  |
| Sample Date   |        | 28 Feb 2024   | <br> |  |
| Machine Hours |        | 236           | <br> |  |
| Oil Hours     |        | 50            | <br> |  |
| Oil Changed   |        | Not Changd    | <br> |  |
| Sample Status |        | NORMAL        | <br> |  |
| OIL CONDITION |        |               |      |  |
| Visc @ 40°C   | cSt    | <b>101</b>    | <br> |  |
| CONTAMINATION | 1      |               |      |  |
| Water         | %      | NEG           | <br> |  |
| Silicon       | ppm    | <b>■</b> 6    | <br> |  |
| Sodium        | ppm    | <b>1</b>      | <br> |  |
| Potassium     | ppm    | ■0            | <br> |  |
|               | pp     |               |      |  |
| WEAR METALS   |        |               |      |  |
| PQ            |        | <b>■</b> 33   | <br> |  |
| Iron          | ppm    | <b>42</b>     | <br> |  |
| Copper        | ppm    | <b>■</b> 95   | <br> |  |
| Lead          | ppm    | <b>1</b>      | <br> |  |
| Tin           | ppm    | <b>■</b> 5    | <br> |  |
| Aluminum      | ppm    | <b>2</b>      | <br> |  |
| Chromium      | ppm    | <b>0</b>      | <br> |  |
| Molybdenum    | ppm    | <b>■</b> 34   | <br> |  |
| Nickel        | ppm    | <b>0</b>      | <br> |  |
| Titanium      | ppm    | ■0            | <br> |  |
| Silver        | ppm    | 0             | <br> |  |
| Manganese     | ppm    | <b>■</b> <1   | <br> |  |
| Vanadium      | ppm    | 0             | <br> |  |
| ADDITIVES     |        |               |      |  |
| Calcium       | ppm    | <b>2856</b>   | <br> |  |
| Magnesium     | ppm    | <b>■</b> 168  | <br> |  |
| Zinc          | ppm    | <b>■</b> 1013 | <br> |  |
| Phosphorus    | ppm    | 919           | <br> |  |
| Barium        | ppm    | ■0            | <br> |  |
| Boron         | ppm    | 283           | <br> |  |
| 501011        | PPIII  |               |      |  |