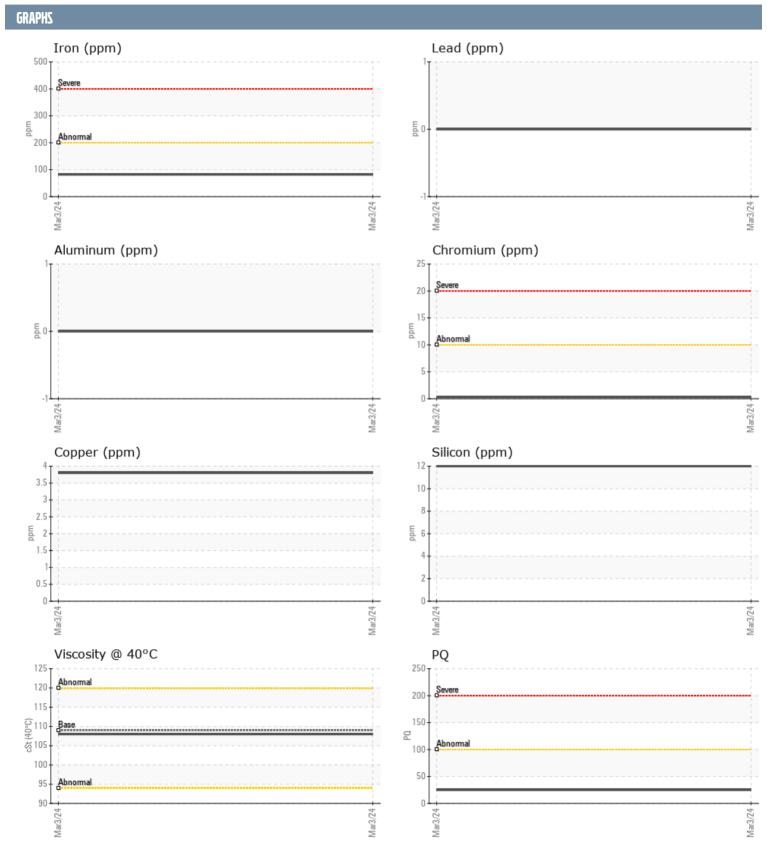

## 3940022636 - PORT IPS

Sample No: VPA060516

**Oil Type:** GEAR OIL SAE 75W90

| SAMPLE INFORM | ATION |               |      |  |
|---------------|-------|---------------|------|--|
|               | ATION |               |      |  |
| Sample Number |       | VPA060516     | <br> |  |
| Sample Date   |       | 03 Mar 2024   | <br> |  |
| Machine Hours |       | 740           | <br> |  |
| Oil Hours     |       | 56            | <br> |  |
| Oil Changed   |       | Not Changd    | <br> |  |
| Sample Status |       | NORMAL        | <br> |  |
| OIL CONDITION |       |               |      |  |
| Visc @ 40°C   | cSt   | <b>108</b>    | <br> |  |
| CONTAMINATION |       |               |      |  |
| Water         | %     | NEG           | <br> |  |
| Silicon       | ppm   | 12            | <br> |  |
| Sodium        | ppm   | <b>■</b> 3    | <br> |  |
| Potassium     | ppm   | ■0            | <br> |  |
|               | pp    |               |      |  |
| WEAR METALS   |       |               |      |  |
| PQ            |       | <b>■25</b>    | <br> |  |
| Iron          | ppm   | ■82           | <br> |  |
| Copper        | ppm   | 4             | <br> |  |
| Lead          | ppm   | 0             | <br> |  |
| Tin           | ppm   | 0             | <br> |  |
| Aluminum      | ppm   | 0             | <br> |  |
| Chromium      | ppm   | <b>■&lt;1</b> | <br> |  |
| Molybdenum    | ppm   | O             | <br> |  |
| Nickel        | ppm   | <b>■</b> 0    | <br> |  |
| Titanium      | ppm   | 0             | <br> |  |
| Silver        | ppm   | 0             | <br> |  |
| Manganese     | ppm   | <b>■</b> <1   | <br> |  |
| Vanadium      | ppm   | 0             | <br> |  |
|               | РРП   |               |      |  |
| ADDITIVES     |       |               |      |  |
| Calcium       | ppm   | <b>■</b> 5    | <br> |  |
| Magnesium     | ppm   | <b>4</b>      | <br> |  |
| Zinc          | ppm   | <b>6</b>      | <br> |  |
| Phosphorus    | ppm   | <b>1237</b>   | <br> |  |
| Barium        | ppm   | <b>■</b> 0    | <br> |  |
|               | ppm   | <b>■300</b>   | <br> |  |

## Diagnosis

No corrective action is recommended at this time. Resample at the next service interval to monitor.All component wear rates are normal. There is no indication of any contamination in the oil. The condition of the oil is acceptable for the time in service.