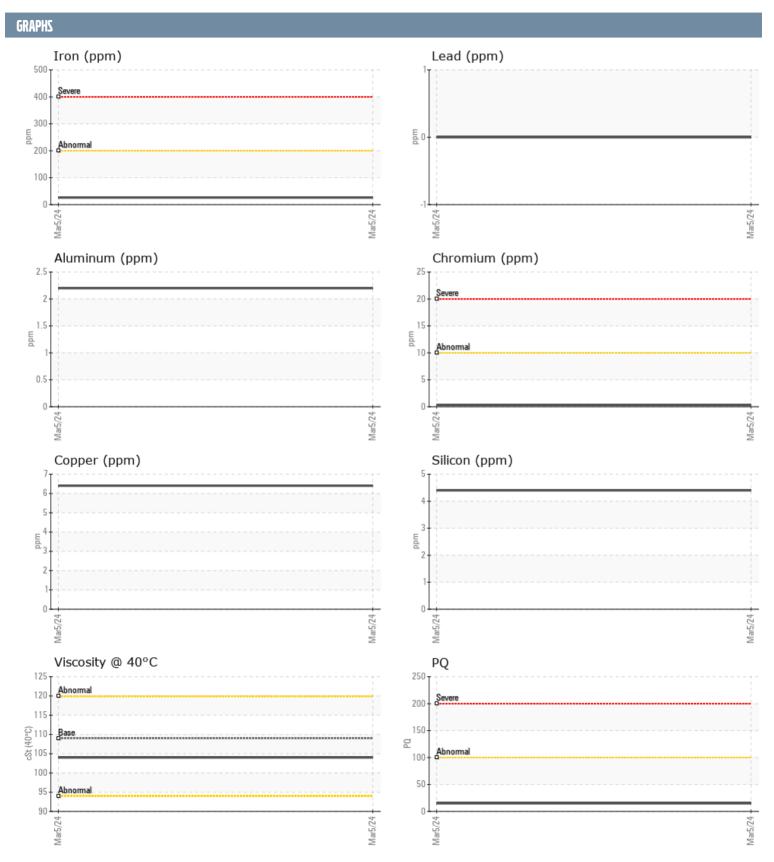

## STEVE FITHIUM 38 SABRE VOLVO PENTA 3940015538 - PORT IPS

Sample No: VPA054447

**Oil Type:** GEAR OIL SAE 75W90

| SAMPLE INFORMA | ATION |                |      |  |
|----------------|-------|----------------|------|--|
| 24MFLE INFURM  | ATION |                |      |  |
| Sample Number  |       | VPA054447      | <br> |  |
| Sample Date    |       | 05 Mar 2024    | <br> |  |
| Machine Hours  |       | 775            | <br> |  |
| Oil Hours      |       | 100            | <br> |  |
| Oil Changed    |       | Not Changd     | <br> |  |
| Sample Status  |       | NORMAL         | <br> |  |
| OIL CONDITION  |       |                |      |  |
| Visc @ 40°C    | cSt   | □104           | <br> |  |
| CONTAMINATION  |       |                |      |  |
| Water          | %     | <b>■</b> 0.067 | <br> |  |
| Silicon        | ppm   | 4              | <br> |  |
| Sodium         | ppm   | <b>1</b>       | <br> |  |
| Potassium      | ppm   | <b>2</b>       | <br> |  |
|                | le le |                |      |  |
| WEAR METALS    |       |                |      |  |
| PQ             |       | <b>1</b> 5     | <br> |  |
| Iron           | ppm   | <b>26</b>      | <br> |  |
| Copper         | ppm   | 6              | <br> |  |
| Lead           | ppm   | 0              | <br> |  |
| Tin            | ppm   | <1             | <br> |  |
| Aluminum       | ppm   | 2              | <br> |  |
| Chromium       | ppm   | <b>-&lt;</b> 1 | <br> |  |
| Molybdenum     | ppm   | <b>-&lt;1</b>  | <br> |  |
| Nickel         | ppm   | <b>■&lt;1</b>  | <br> |  |
| Titanium       | ppm   | <1             | <br> |  |
| Silver         | ppm   | 0              | <br> |  |
| Manganese      | ppm   | <b></b>        | <br> |  |
| Vanadium       | ppm   | 0              | <br> |  |
| ADDITIVES      |       |                |      |  |
| Calcium        | ppm   | ■83            | <br> |  |
| Magnesium      | ppm   | <b>2</b>       | <br> |  |
| Zinc           | ppm   | ■27            | <br> |  |
| Phosphorus     | ppm   | <b>■1267</b>   | <br> |  |
| Barium         | ppm   | ■0             | <br> |  |
| Boron          | ppm   | <b>289</b>     | <br> |  |
| _ 3. 0         | PP.11 |                |      |  |

## Diagnosis

No corrective action is recommended at this time. Resample at the next service interval to monitor.All component wear rates are normal. The water content is negligible. There is no indication of any contamination in the oil. The condition of the oil is acceptable for the time in service.