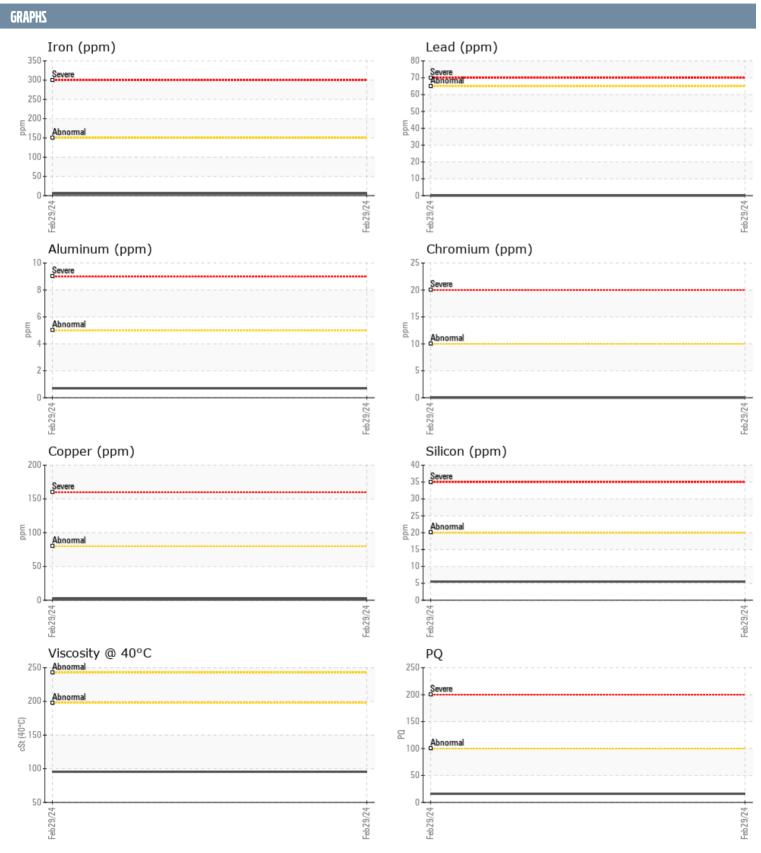

BEKERIAN VOLVO PENTA 7011289960 - STARBOARD GEARBOX

Sample No: VPA059788
Oil Type: {unknown}

| SAMPLE INFORM | ATION |               |      |  |
|---------------|-------|---------------|------|--|
| Sample Number |       | VPA059788     | <br> |  |
| Sample Number |       | 29 Feb 2024   | <br> |  |
| Machine Hours |       | 0 29 Feb 2024 | <br> |  |
| Oil Hours     |       | 0             |      |  |
|               |       |               |      |  |
| Oil Changed   |       | N/A           | <br> |  |
| Sample Status |       | NORMAL        | <br> |  |
| OIL CONDITION |       |               |      |  |
| Visc @ 40°C   | cSt   | <b>95.5</b>   | <br> |  |
| CONTAMINATION |       |               |      |  |
| CONTAMINATION |       |               |      |  |
| Water         | %     | NEG           | <br> |  |
| Silicon       | ppm   | <b>■</b> 6    | <br> |  |
| Sodium        | ppm   | <b>2</b>      | <br> |  |
| Potassium     | ppm   | ■0            | <br> |  |
|               |       |               |      |  |
| WEAR METALS   |       |               |      |  |
| PQ            |       | <b>■</b> 16   | <br> |  |
| Iron          | ppm   | <b>■</b> 5    | <br> |  |
| Copper        | ppm   | <b>2</b>      | <br> |  |
| Lead          | ppm   | <b>■</b> 0    | <br> |  |
| Tin           | ppm   | <b>0</b>      | <br> |  |
| Aluminum      | ppm   | <b>■</b> <1   | <br> |  |
| Chromium      | ppm   | <b>0</b>      | <br> |  |
| Molybdenum    | ppm   | 51            | <br> |  |
| Nickel        | ppm   | <b>■&lt;1</b> | <br> |  |
| Titanium      | ppm   | <1            | <br> |  |
| Silver        | ppm   | 0             | <br> |  |
| Manganese     | ppm   | <1            | <br> |  |
| Vanadium      | ppm   | <1            | <br> |  |
| ADDITIDDA     |       |               |      |  |
| Calcium       | ppm   | 1136          | <br> |  |
| Magnesium     | ppm   | 944           | <br> |  |
| Zinc          | ppm   | 1151          | <br> |  |
| Phosphorus    | ppm   | 1000          | <br> |  |
| Barium        | ppm   | 0             | <br> |  |
| Boron         | ppm   | 23            | <br> |  |

## Diagnosis

Resample at the next service interval to monitor. All component wear rates are normal. There is no indication of any contamination in the oil. The condition of the oil is acceptable for the time in service.