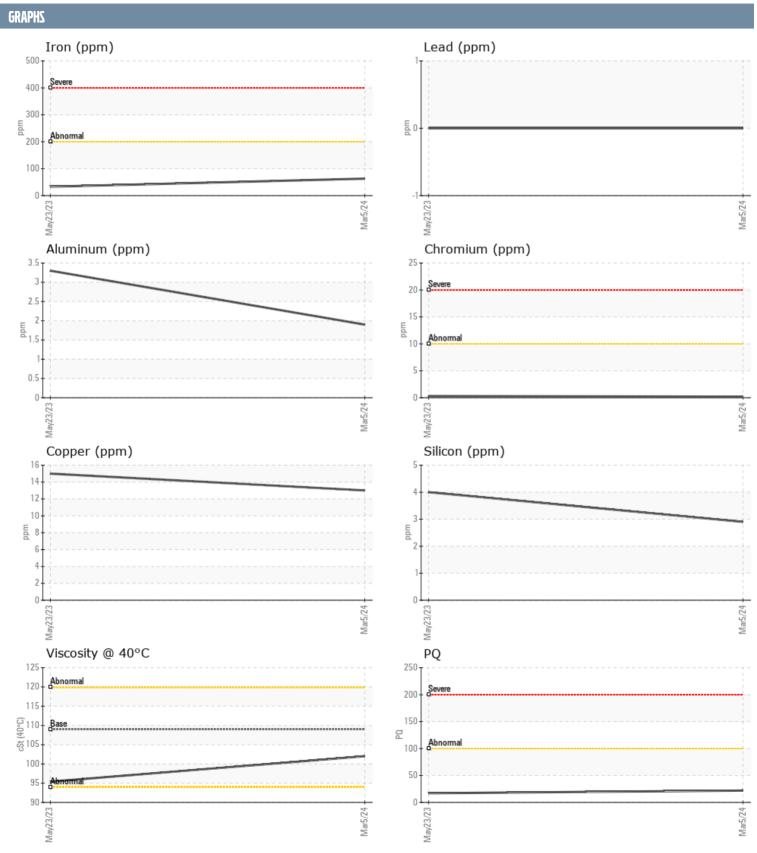

## MICHAEL ELDRIDGE SAM VOLVO PENTA 3200002812 (S/N 320002812) - STARBOARD IPS

Sample No: VPA059179

Oil Type: GEAR OIL SAE 75W90

| CAMPLE INCORM  | ATION |               |             |      |
|----------------|-------|---------------|-------------|------|
| SAMPLE INFORMA | ATIUN |               |             |      |
| Sample Number  |       | VPA059179     | VPA056570   | <br> |
| Sample Date    |       | 05 Mar 2024   | 23 May 2023 | <br> |
| Machine Hours  |       | 390           | 237         | <br> |
| Oil Hours      |       | 151           | 0           | <br> |
| Oil Changed    |       | Changed       | Changed     | <br> |
| Sample Status  |       | NORMAL        | NORMAL      | <br> |
| OIL CONDITION  |       |               |             |      |
| Visc @ 40°C    | cSt   | <b>102</b>    | □95.4       | <br> |
| CONTAMINATION  |       |               |             |      |
| Water          | %     | NEG           | NEG         | <br> |
| Silicon        | ppm   | 3             | 4           | <br> |
| Sodium         | ppm   | <b>11</b>     | <b>9</b>    | <br> |
| Potassium      | ppm   | <b>■8</b>     | <b>1</b> 2  | <br> |
| WEAR METALS    |       |               |             |      |
| PQ             |       | <b>■</b> 22   | <b>1</b> 7  | <br> |
| Iron           | ppm   | <b>63</b>     | ■33         | <br> |
| Copper         | ppm   | <b>1</b> 3    | <b>1</b> 5  | <br> |
| Lead           | ppm   | 0             | 0           | <br> |
| Tin            | ppm   | <1            | <1          | <br> |
| Aluminum       | ppm   | 2             | 3           | <br> |
| Chromium       | ppm   | <b>■&lt;1</b> | < 1         | <br> |
| Molybdenum     | ppm   | <b>■</b> 0    | <1          | <br> |
| Nickel         | ppm   | <b>2</b>      | < 1         | <br> |
| Titanium       | ppm   | 0             | 0           | <br> |
| Silver         | ppm   | <1            | 0           | <br> |
| Manganese      | ppm   | <b>■</b> 3    | 4           | <br> |
| Vanadium       | ppm   | 0             | 0           | <br> |
| ADDITIVES      |       |               |             |      |
| Calcium        | ppm   | <b>9</b>      | 33          | <br> |
| Magnesium      | ppm   | 86            | 947         | <br> |
| Zinc           | ppm   | <b>■</b> 9    | 0           | <br> |
| Phosphorus     | ppm   | <b>1409</b>   | 1644        | <br> |
| Barium         | ppm   | <b>■</b> 0    | 0           | <br> |
| Boron          | ppm   | <b>220</b>    | 574         | <br> |

## Diagnosis

Resample at the next service interval to monitor. All component wear rates are normal. There is no indication of any contamination in the oil. The condition of the oil is acceptable for the time in service.