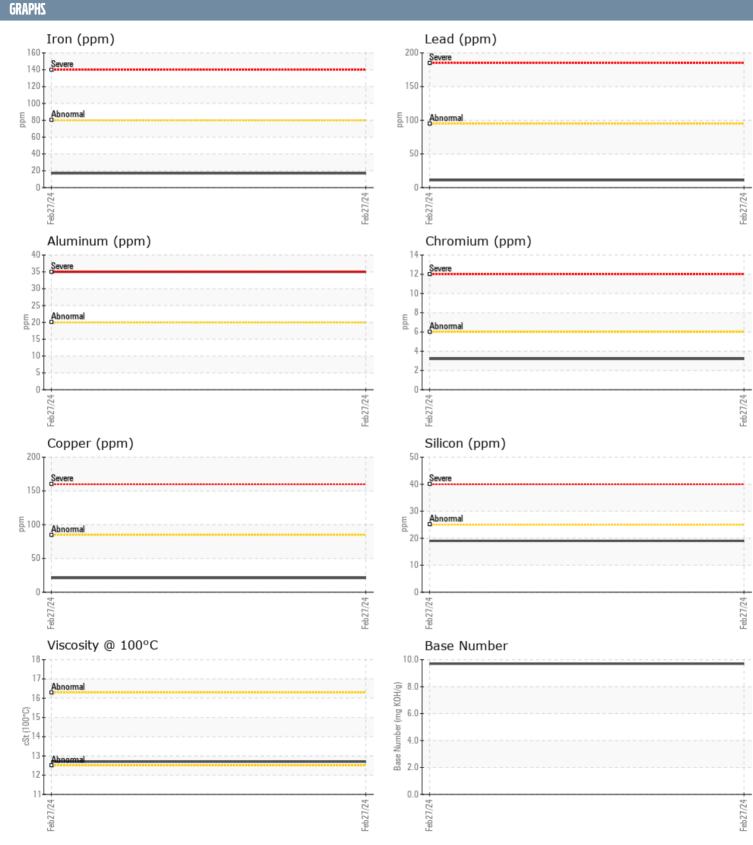

## NELSON BALDWIN 7719037 VOLVO PENTA A 1166464 - CENTER DIESEL ENGINE

Sample No: VPA048334

Oil Type: VOLVO VDS-4.5 Premium Motor Oil 15W40

| SAMPLE INFORMAT  | TION     |               |      |  |
|------------------|----------|---------------|------|--|
| Sample Number    |          | VPA048334     | <br> |  |
| Sample Date      |          | 27 Feb 2024   | <br> |  |
| Machine Hours    |          | 161           | <br> |  |
| Oil Hours        |          | 161           | <br> |  |
| Oil Changed      |          | Changed       | <br> |  |
| Sample Status    |          | NORMAL        | <br> |  |
| OIL CONDITION    |          |               |      |  |
|                  |          |               |      |  |
| Visc @ 100°C     | cSt      | <b>12.7</b>   | <br> |  |
| Base Number (BN) | mg KOH/g | <b>9.7</b>    | <br> |  |
| Oxidation (PA)   | %        | 74            | <br> |  |
| CONTAMINATION    |          |               |      |  |
| Water            | %        | NEG           | <br> |  |
| Soot %           | %        | ■ 0.3         | <br> |  |
| Nitration (PA)   | %        | 48            | <br> |  |
| Sulfation (PA)   | %        | 60            | <br> |  |
| Glycol           | %        | NEG           | <br> |  |
| Fuel             | %        | <1.0          | <br> |  |
| Silicon          | ppm      | <b>19</b>     | <br> |  |
| Sodium           | ppm      | <b>■</b> 3    | <br> |  |
| Potassium        | ppm      | <b>■</b> 3    | <br> |  |
| WEAR METALS      |          |               |      |  |
| Iron             | ppm      | <b>17</b>     | <br> |  |
| Copper           | ppm      | <u></u> 21    | <br> |  |
| Lead             | ppm      | 11            | <br> |  |
| Tin              | ppm      | <u> </u>      | <br> |  |
| Aluminum         | ppm      | <b>■</b> 35   | <br> |  |
| Chromium         | ppm      | <u> </u>      | <br> |  |
| Molybdenum       | ppm      | <b>43</b>     | <br> |  |
| Nickel           | ppm      | <b>■</b> 5    | <br> |  |
| Titanium         | ppm      | <b></b>       | <br> |  |
| Silver           | ppm      | <br><b></b> 0 | <br> |  |
| Manganese        | ppm      | <b>1</b>      | <br> |  |
| Vanadium         | ppm      | <1            | <br> |  |
| ADDITIVES        |          |               |      |  |
| Calcium          | ppm      | <b>1791</b>   | <br> |  |
| Magnesium        | ppm      | <b>560</b>    | <br> |  |
| Zinc             | ppm      | <b>■</b> 1222 | <br> |  |
| Phosphorus       | ppm      | <b>1028</b>   | <br> |  |
| Barium           | ppm      | ■0            | <br> |  |
| Boron            | ppm      | <b>■57</b>    | <br> |  |
|                  | 1-1      |               |      |  |

## Diagnosis

Resample at the next service interval to monitor. All component wear rates are normal. There is no indication of any contamination in the oil. The BN result indicates that there is suitable alkalinity remaining in the oil. The condition of the oil is acceptable for the time in service.