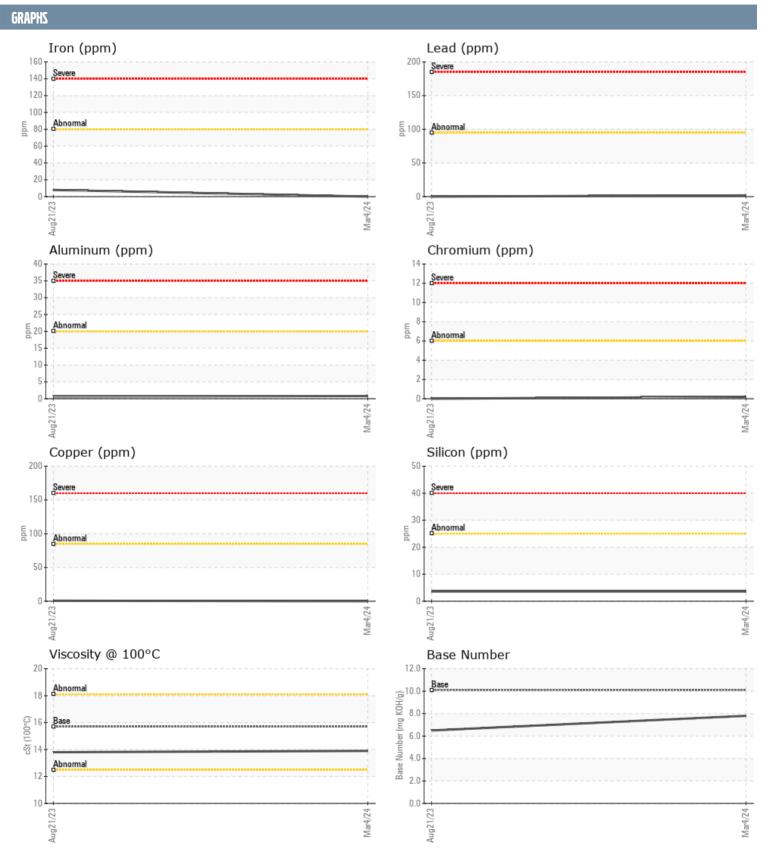

## GALTEX PILOTS SERVICE VOLVO PENTA 10132152795 - STARBOARD DIESEL ENGINE

Sample No: VPA060144

Oil Type: SHELL ROTELLA T 15W40

| SAMPLE INFORMA          | TION     |                |             |      |
|-------------------------|----------|----------------|-------------|------|
|                         | HUN      | VDA0604.44     | VDA0605.47  |      |
| Sample Number           |          | VPA060144      | VPA060547   | <br> |
| Sample Date             |          | 04 Mar 2024    | 21 Aug 2023 | <br> |
| Machine Hours Oil Hours |          | 3560<br>0      | 2500        | <br> |
|                         |          |                | 373         | <br> |
| Oil Changed             |          | N/A            | Changed     | <br> |
| Sample Status           |          | NORMAL         | NORMAL      | <br> |
| OIL CONDITION           |          |                |             |      |
| Visc @ 100°C            | cSt      | <b>13.9</b>    | ■13.8       | <br> |
| Base Number (BN)        | mg KOH/g | <b>7.8</b>     | ■6.5        | <br> |
| Oxidation (PA)          | %        | 61             | 64          | <br> |
| CONTAMINATION           |          |                |             |      |
| Water                   | %        | NEG            | NEG         | <br> |
| Soot %                  | %        | ■ 0.3          | ■ 0.5       | <br> |
| Nitration (PA)          | %        | 59             | 68          | <br> |
| Sulfation (PA)          | %        | 54             | 58          | <br> |
| Glycol                  | %        | NEG            | NEG         | <br> |
| Fuel                    | %        | <1.0           | <1.0        | <br> |
| Silicon                 | ppm      | <b>4</b>       | <b>4</b>    | <br> |
| Sodium                  | ppm      | <b>■&lt;1</b>  | <b>2</b>    | <br> |
| Potassium               | ppm      | <b>■</b> 3     | <b>■</b> 3  | <br> |
| WEAR METALS             |          |                |             |      |
| Iron                    | ppm      | <b>0</b>       | <b>8</b>    | <br> |
| Copper                  | ppm      | ■0             | < 1         | <br> |
| Lead                    | ppm      | <b>2</b>       | ■0          | <br> |
| Tin                     | ppm      | <b>■</b> 0     | <b>-</b> <1 | <br> |
| Aluminum                | ppm      | <b>-&lt;1</b>  | < 1         | <br> |
| Chromium                | ppm      | <b>■&lt;1</b>  | <b>0</b>    | <br> |
| Molybdenum              | ppm      | <b>28</b>      | <b>2</b> 5  | <br> |
| Nickel                  | ppm      | <b>■</b> 0     | <b>0</b>    | <br> |
| Titanium                | ppm      | <b>0</b>       | <b>0</b>    | <br> |
| Silver                  | ppm      | <b>■</b> 0     | 0           | <br> |
| Manganese               | ppm      | <b>■</b> 0     | <b>0</b>    | <br> |
| Vanadium                | ppm      | <1             | <1          | <br> |
| ADDITIVES               |          |                |             |      |
| Calcium                 | ppm      | <b>2314</b>    | <b>2063</b> | <br> |
| Magnesium               | ppm      | <b>144</b>     | <b>1</b> 99 | <br> |
| Zinc                    | ppm      | <b>1284</b>    | <b>1249</b> | <br> |
| Phosphorus              | ppm      | <b>1011</b>    | <b>1016</b> | <br> |
| Barium                  | ppm      | ■0             | <b>0</b>    | <br> |
| Boron                   | ppm      | <br><b></b> 78 | 108         | <br> |
|                         |          |                |             |      |

## Diagnosis

Resample at the next service interval to monitor. All component wear rates are normal. There is no indication of any contamination in the oil. The BN result indicates that there is suitable alkalinity remaining in the oil. The condition of the oil is suitable for further service.