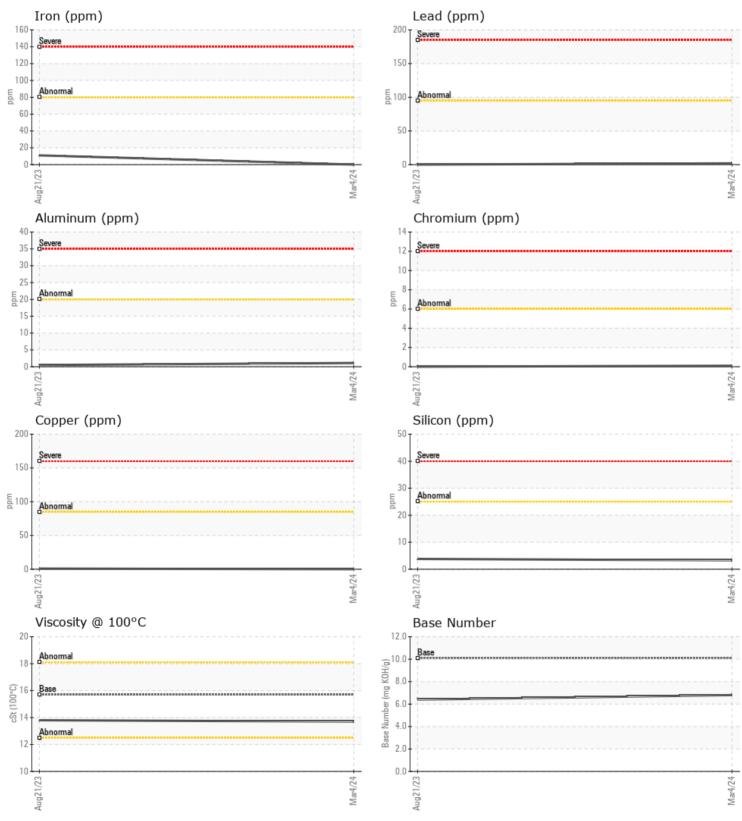

#### SAMPLE INFORMATION VPA060550 VPA060548 Sample Number **Elite Diesel Services LLC** Sample Date 04 Mar 2024 21 Aug 2023 2103 Anders Lane Machine Hours 3560 2500 KEMAH, TX 0 365 **Oil Hours** US 77565 Oil Changed N/A Changed Contact: Michael Fleming NORMAL Sample Status NORMAL **OIL CONDITION** Visc @ 100°C 13.7 13.8 cSt Base Number (BN) mg KOH/g 6.8 6.4 Oxidation (PA) % 65 62 CONTAMINATION Water % NEG NFG % Soot % 0.3 0.6 Nitration (PA) % 72 68 Sulfation (PA) % 57 57 Glycol % NEG NEG Fuel % <1.0 <1.0 Silicon 3 4 ppm Sodium **||** <1 2 ppm Potassium 5 4 ppm WEAR METALS Iron 0 🔲 11 ppm 0 < 1 Copper ppm Lead 0 ppm 2 Tin 0 <1 ppm < 1 Aluminum ppm 1 Chromium <1 0 ppm 25 Molybdenum ppm 21 Nickel 0 0 ppm Titanium ppm 0 🔲 0 Silver 0 0 ppm Manganese 0 **||** < 1 ppm Vanadium ppm <1 <1 **ADDITIVES** 2104 Calcium 2357 ppm Magnesium ppm 118 162 Zinc ppm 1309 1250 Phosphorus ppm 1058 1014 Barium 0 🔲 0 ppm Boron ppm 55 106

mfleming@elitedieselservice.com T: (281)535-0200 F: (281)535-0211 Diagnosis Resample at the next service interval

to monitor.All component wear rates are normal. There is no indication of any contamination in the oil. The BN result indicates that there is suitable alkalinity remaining in the oil. The condition of the oil is suitable for further service.

### GRAPHS

Report Id: VP680026 [WUSCAR] 06112471 (Generated: 03/11/2024 12:42:00) Rev: 1

Contact/Location: Michael Fleming - VP680026