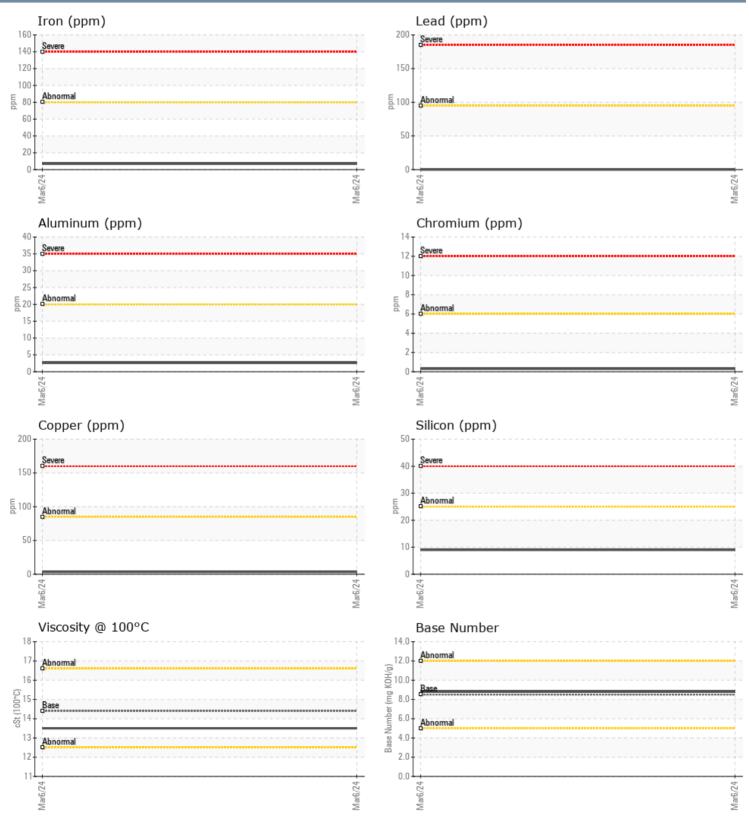

#### SAMPLE INFORMATION Sample Number VPA058675 Sample Date 06 Mar 2024 Machine Hours 215 0 **Oil Hours** Oil Changed N/A NORMAL Sample Status **OIL CONDITION** Visc @ 100°C cSt 13.5 Base Number (BN) mg KOH/g 8.8 Oxidation (PA) % 73 CONTAMINATION % Water NEG % Soot % 0.1 Nitration (PA) % 69 % Sulfation (PA) 54 Glycol % NEG Fuel % <1.0 Silicon 9 ppm Sodium 3 ppm Potassium 1 ppm WEAR METALS Iron 7 ppm 3 Copper ppm Lead 0 🔲 ppm Tin ■ <1 ppm Aluminum ppm 3 Chromium <1 ppm 53 Molybdenum ppm Nickel 0 🔲 ppm Titanium ppm **||** <1 Silver ppm 0 Manganese ppm **||** <1 Vanadium ppm 0 **ADDITIVES** Calcium 1261 ppm Magnesium **781** ppm Zinc ppm 894 Phosphorus ppm 770 Barium **<**1 ppm Boron ppm 49 Depot:

#### GRAPHS

Report Id: VPJOHDEE [WUSCAR] 06112580 (Generated: 03/11/2024 13:49:59) Rev: 1

Contact/Location: NEIL JOHNSTON - VPJOHDEE