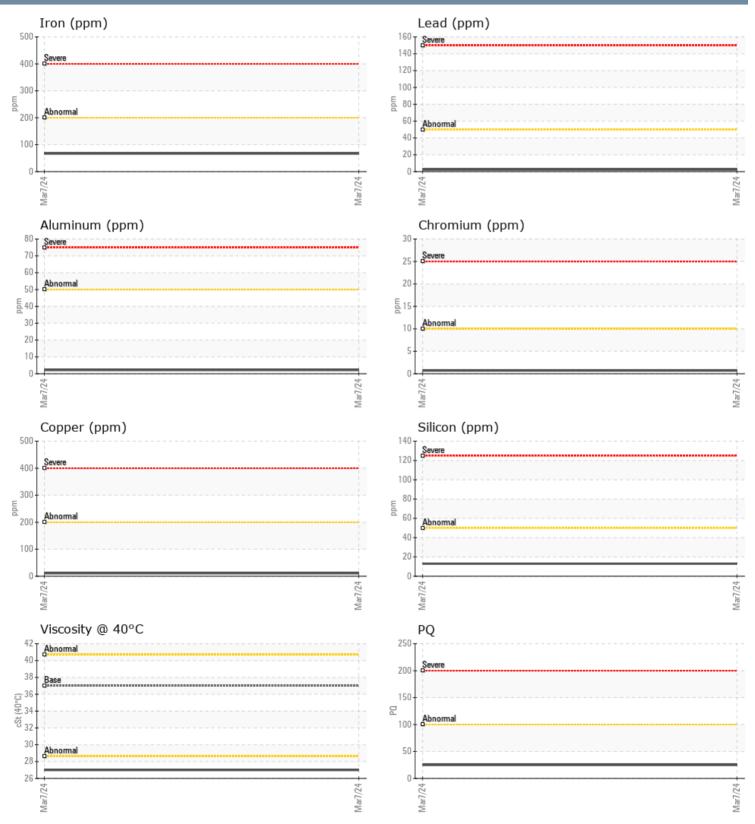

#### SAMPLE INFORMATION

| SVLII FF IIM AUL     |     |              |      |                                                                   |
|----------------------|-----|--------------|------|-------------------------------------------------------------------|
| Sample Number        |     | VPA039396    | <br> | <br>                                                              |
| Sample Date          |     | 07 Mar 2024  | <br> | <br>Galati Yacht Sales LLC                                        |
| Machine Hours        |     | 824          | <br> | <br>900 S. BAY BLVD., PO Box 862                                  |
| Oil Hours            |     | 0            | <br> | <br>ANNA MARIA, FL                                                |
| Oil Changed          |     | Not Changd   | <br> | <br>US 34216                                                      |
| Sample Status        |     | NORMAL       | <br> | <br>Contact: SEAN CARDOW                                          |
|                      |     |              |      | SCARDOW@GALATIYACHTS.COM                                          |
| <b>OIL CONDITION</b> |     |              |      | T:                                                                |
| Visc @ 40°C          | cSt | 27.0         | <br> | <br>F:                                                            |
| CONTAMINATIO         | N   |              |      | Diagnosis                                                         |
| Water                | %   | NEG          | <br> | <br>Resample at the next service interv                           |
| Silicon              |     | 13           | <br> | <br>to monitor.All component wear rate                            |
| Sodium               | ppm | 2            | <br> | <br>are normal. There is no indication of                         |
| Potassium            | ppm | 2            |      | any contamination in the fluid. The                               |
| Potassium            | ppm | <b>Z</b>     | <br> | <br>condition of the fluid is acceptable for the time in service. |
| WEAR METALS          |     |              |      | for the time in service.                                          |
| PQ                   |     | 25           | <br> |                                                                   |
| Iron                 | ppm | 67           | <br> |                                                                   |
| Copper               | ppm | <b>11</b>    | <br> |                                                                   |
| Lead                 | ppm | 2            | <br> |                                                                   |
| Tin                  | ppm | <b>□</b> <1  | <br> |                                                                   |
| Aluminum             | ppm | 2            | <br> |                                                                   |
| Chromium             | ppm | <b>  </b> <1 | <br> |                                                                   |
| Molybdenum           | ppm | 0            | <br> |                                                                   |
| Nickel               | ppm | <1           | <br> |                                                                   |
| Titanium             | ppm | <1           | <br> |                                                                   |
| Silver               | ppm | 0            | <br> |                                                                   |
| Manganese            | ppm | <b>1</b>     | <br> |                                                                   |
| Vanadium             | ppm | 0            | <br> |                                                                   |
| ADDITIVES            |     |              |      |                                                                   |
| Calcium              | ppm | 9            | <br> |                                                                   |
| Magnesium            | ppm | 2            | <br> |                                                                   |
| Zinc                 | ppm | <b>10</b>    | <br> |                                                                   |
| Phosphorus           | ppm | <b>152</b>   | <br> |                                                                   |
| Barium               | ppm | 0            | <br> |                                                                   |
| Boron                | ppm | 55           | <br> |                                                                   |
|                      |     |              |      |                                                                   |

#### GRAPHS

Report Id: VP648685 [WUSCAR] 06113196 (Generated: 03/12/2024 14:56:34) Rev: 1

Contact/Location: SEAN CARDOW - VP648685