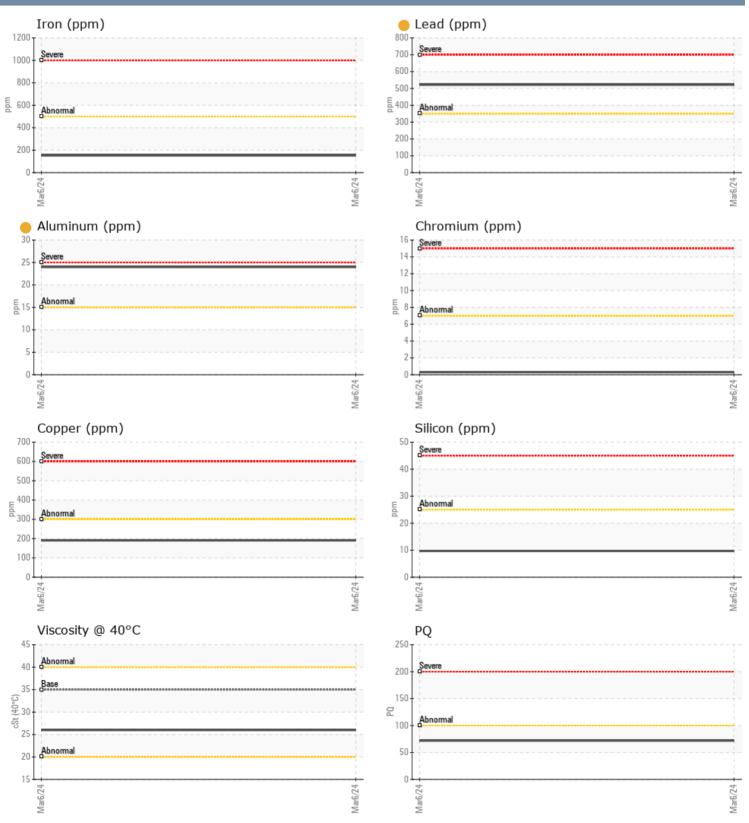

#### SAMPLE INFORMATION Sample Number VPA036690 Sample Date 06 Mar 2024 1250 Machine Hours 443 443 **Oil Hours** Oil Changed N/A ATTENTION Sample Status T: x: **OIL CONDITION** F: x: Visc @ 40°C cSt 26.0 CONTAMINATION % Water NEG Silicon ppm 10 Sodium 6 ppm Potassium ppm 4 WEAR METALS PO 72 153 Iron ppm Copper 191 ppm Lead 522 ppm **4** Tin ppm Aluminum ppm 24 Chromium □ <1 ppm Molybdenum 0 ppm 2 Nickel ppm Titanium 0 ppm Silver 0 ppm Manganese 3 ppm Vanadium 0 ppm **ADDITIVES** Calcium 152 ppm Magnesium ppm 16 Zinc ppm 212 Phosphorus ppm 325 Barium ppm 390 Boron ppm 61

### GRAPHS

Report Id: VP610438 [WUSCAR] 06113201 (Generated: 03/12/2024 11:43:56) Rev: 1

Contact/Location: MAX FUHLBRUGGE - VP610438