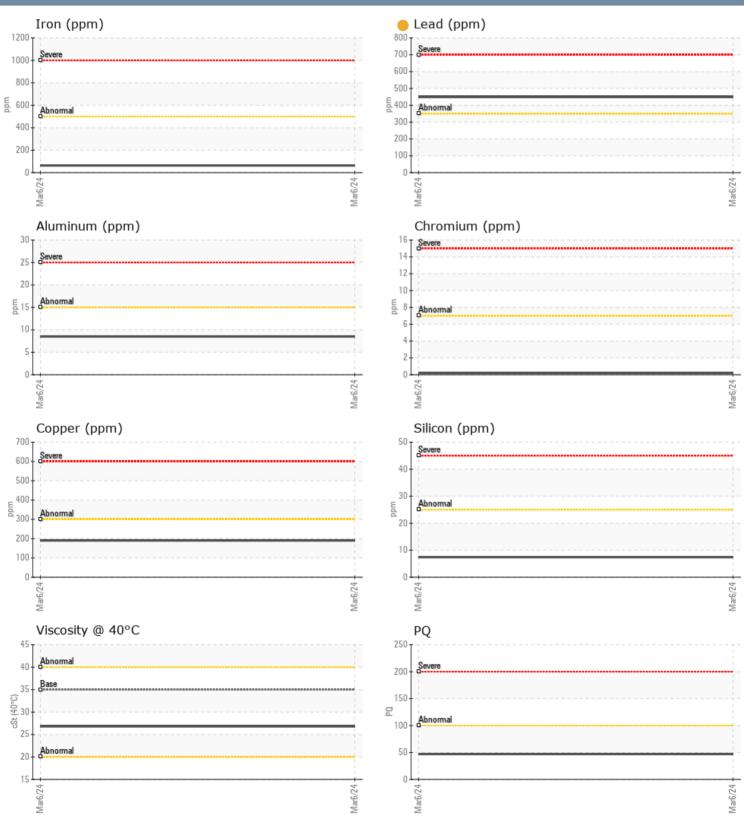

#### SAMPLE INFORMATION Sample Number VPA036706 Sample Date 06 Mar 2024 Machine Hours 442 442 **Oil Hours** Oil Changed N/A ATTENTION Sample Status **OIL CONDITION** Visc @ 40°C cSt 26.8 CONTAMINATION % NEG Water Silicon ppm 7 Sodium ppm 6 🔲 Potassium ppm 4 WEAR METALS

| PQ         |     | <b>47</b>   | <br> |  |
|------------|-----|-------------|------|--|
| Iron       | ppm | 63          | <br> |  |
| Copper     | ppm | <b>190</b>  | <br> |  |
| Lead       | ppm | <u> </u>    | <br> |  |
| Tin        | ppm | 2           | <br> |  |
| Aluminum   | ppm | 8           | <br> |  |
| Chromium   | ppm | <b>■</b> <1 | <br> |  |
| Molybdenum | ppm | 0           | <br> |  |
| Nickel     | ppm | 3           | <br> |  |
| Titanium   | ppm | 0           | <br> |  |
| Silver     | ppm | 0           | <br> |  |
| Manganese  | ppm | 2           | <br> |  |
| Vanadium   | ppm | 0           | <br> |  |
| ADDITIVES  |     |             |      |  |

| Calcium    | ppm | <b>184</b> | <br> |  |
|------------|-----|------------|------|--|
| Magnesium  | ppm | <b>4</b>   | <br> |  |
| Zinc       | ppm | <b>191</b> | <br> |  |
| Phosphorus | ppm | 328        | <br> |  |
| Barium     | ppm | 331        | <br> |  |
| Boron      | ppm | 53         | <br> |  |

#### GRAPHS

Contact/Location: MAX FUHLBRUGGE - VP610438