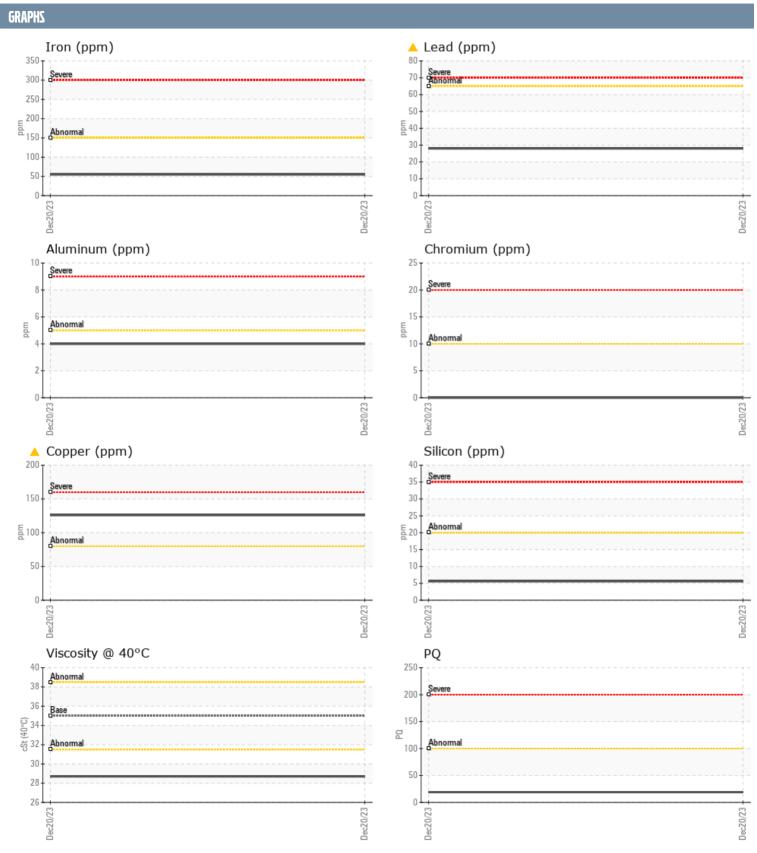

## JEREMY ASARESE HURTH HURTH ZF63 (S/N NOT GIVEN) - GEARBOX

Sample No: VPA046105

Oil Type: PENNZOIL MULTI VEHICLE ATF FLUID

| CAMPLE INFORM | IA TION |                |      |  |
|---------------|---------|----------------|------|--|
| SAMPLE INFORM | ATIUN   |                |      |  |
| Sample Number |         | VPA046105      | <br> |  |
| Sample Date   |         | 20 Dec 2023    | <br> |  |
| Machine Hours |         | 700            | <br> |  |
| Oil Hours     |         | 100            | <br> |  |
| Oil Changed   |         | N/A            | <br> |  |
| Sample Status |         | ABNORMAL       | <br> |  |
| OIL CONDITION |         |                |      |  |
| Visc @ 40°C   | cSt     | <b>□</b> 28.7  | <br> |  |
| CONTAMINATION | 1       |                |      |  |
| Water         | %       | NEG            | <br> |  |
| Silicon       | ppm     | <b>6</b>       | <br> |  |
| Sodium        | ppm     | <b>5</b>       | <br> |  |
| Potassium     | ppm     | <b>2</b>       | <br> |  |
| WEAR METALS   |         |                |      |  |
| PQ            |         | <b>1</b> 9     | <br> |  |
| Iron          | ppm     | <b>■</b> 55    | <br> |  |
| Copper        | ppm     | <b>126</b>     | <br> |  |
| Lead          | ppm     | <b>A</b> 28    | <br> |  |
| Tin           | ppm     | <b>■3</b>      | <br> |  |
| Aluminum      | ppm     | <b>4</b>       | <br> |  |
| Chromium      | ppm     | <b>0</b>       | <br> |  |
| Molybdenum    | ppm     | 0              | <br> |  |
| Nickel        | ppm     | <b>-&lt;</b> 1 | <br> |  |
| Titanium      | ppm     | 0              | <br> |  |
| Silver        | ppm     | 0              | <br> |  |
| Manganese     | ppm     | 1              | <br> |  |
| Vanadium      | ppm     | 0              | <br> |  |
| ADDITIVES     |         |                |      |  |
| Calcium       | ppm     | 67             | <br> |  |
| Magnesium     | ppm     | 3              | <br> |  |
| Zinc          | ppm     | 119            | <br> |  |
| Phosphorus    | ppm     | 196            | <br> |  |
| Barium        | ppm     | 8              | <br> |  |
| Boron         | ppm     | 73             | <br> |  |
|               |         |                |      |  |

## Diagnosis

No corrective action is recommended at this time. Resample at the next service interval to monitor. Clutch wear is indicated. There is no indication of any contamination in the oil. The condition of the oil is acceptable for the time in service.