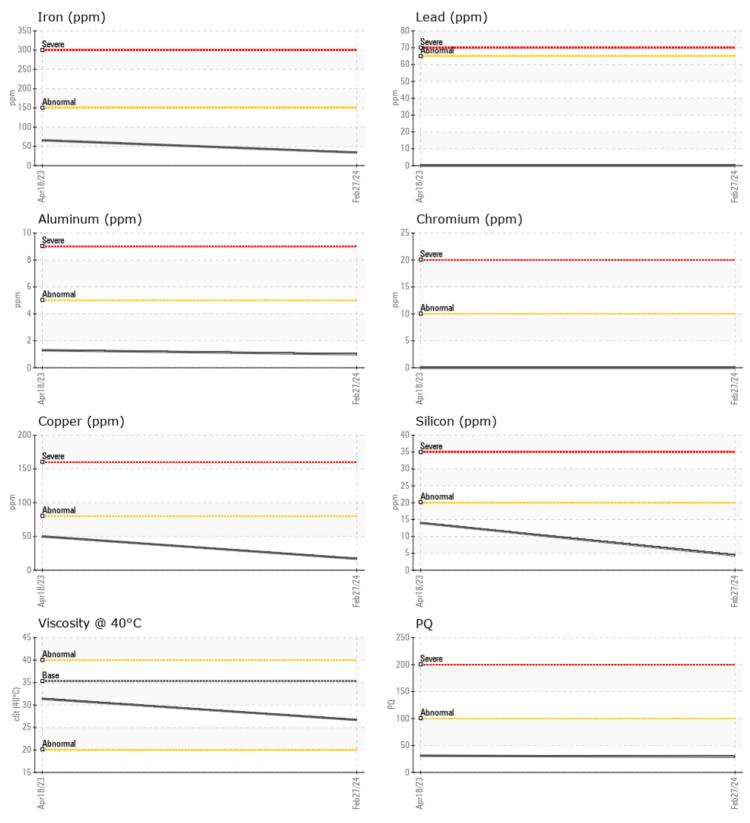

## NELSON BALDWIN 77190370227 VOLVO PENTA 51220409693 - INBOARD - CENTER GEARBOX

Sample No: VPA051733

**Oil Type:** VOLVO AUTOMATIC TRANSMISSION FLUID AT102

| SAMPLE INFORM | ATION |             |             |      |                                                                          |
|---------------|-------|-------------|-------------|------|--------------------------------------------------------------------------|
| Sample Number |       | VPA051733   | VPA056703   | <br> |                                                                          |
| Sample Date   |       | 27 Feb 2024 | 18 Apr 2023 | <br> | Pacific Power Group - VP981534<br>7215 S 228th St                        |
| Machine Hours |       | 161         | 28          | <br> |                                                                          |
| Oil Hours     |       | 161         | 28          | <br> | Kent, WA<br>US 98032                                                     |
| Oil Changed   |       | Changed     | Changed     | <br> |                                                                          |
| Sample Status |       | NORMAL      | NORMAL      | <br> | Contact: MARINE SERVICES                                                 |
| OIL CONDITION |       |             |             |      | MarineService@pacificpowergroup.c<br>T: (253)520-5151<br>F:              |
| Visc @ 40°C   | cSt   | 26.7        | 31.4        | <br> | r.                                                                       |
| CONTAMINATION |       |             |             |      | Diagnosis                                                                |
| Water         | %     | NEG         | NEG         | <br> | Resample at the next service interv                                      |
| Silicon       | ppm   | <b>4</b>    | 14          | <br> | to monitor.All component wear ra<br>are normal. There is no indication   |
| Sodium        | ppm   | 2           | 5           | <br> |                                                                          |
| Potassium     | ppm   | 1           | 0           | <br> | any contamination in the oil. The condition of the oil is acceptable for |
| WEAR METALS   |       |             |             |      | the time in service.                                                     |
| PQ            |       | 29          | 31          | <br> |                                                                          |
| ron           | ppm   | 34          | 66          | <br> |                                                                          |
| Copper        | ppm   | <b>1</b> 7  | 50          | <br> |                                                                          |
| _ead          | ppm   | 0           | 0           | <br> |                                                                          |
| Гin           | ppm   |             | 1           | <br> |                                                                          |
| Aluminum      | ppm   | <b>1</b>    | 1           | <br> |                                                                          |
| Chromium      | ppm   | 0           | 0           | <br> |                                                                          |
| Molybdenum    | ppm   | 0           | 0           | <br> |                                                                          |
| Nickel        | ppm   |             | 0           | <br> |                                                                          |
| Titanium      | ppm   | 0           | 0           | <br> |                                                                          |
| Silver        | ppm   | 0           | 0           | <br> |                                                                          |
| Manganese     | ppm   |             | 2           | <br> |                                                                          |
| Vanadium      | ppm   | 0           | 0           | <br> |                                                                          |
| ADDITIVES     |       |             |             |      |                                                                          |
| Calcium       | ppm   | <b>146</b>  | 645         | <br> |                                                                          |
| Magnesium     | ppm   | <b>1</b> 9  | 2           | <br> |                                                                          |
| Zinc          | ppm   | 21          | 79          | <br> |                                                                          |
| Phosphorus    | ppm   | <b>159</b>  | 219         | <br> |                                                                          |
| Barium        | ppm   | 2           | 0           | <br> |                                                                          |
| Boron         | ppm   | <b>7</b> 9  | 201         | <br> |                                                                          |