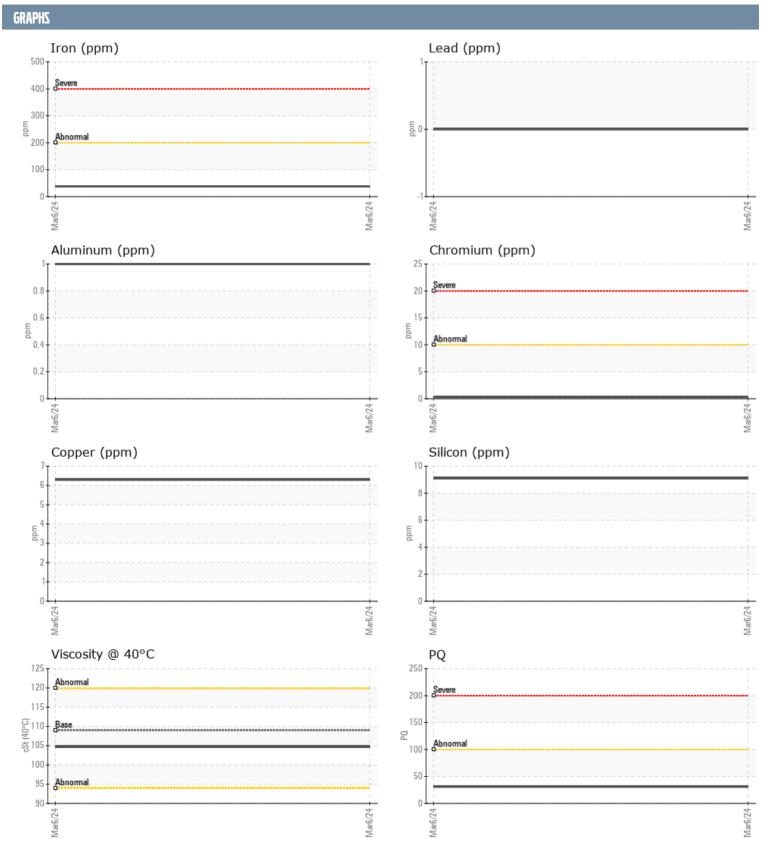

## VOLVO PENTA 3194003282 - CENTER IPS

Sample No: VPA058155

**Oil Type:** GEAR OIL SAE 75W90

| CAMPLE INCORM | IATION |               |      |  |
|---------------|--------|---------------|------|--|
| SAMPLE INFORM | IATIUN |               |      |  |
| Sample Number |        | VPA058155     | <br> |  |
| Sample Date   |        | 06 Mar 2024   | <br> |  |
| Machine Hours |        | 1168          | <br> |  |
| Oil Hours     |        | 0             | <br> |  |
| Oil Changed   |        | N/A           | <br> |  |
| Sample Status |        | NORMAL        | <br> |  |
| OIL CONDITION |        |               |      |  |
| Visc @ 40°C   | cSt    | <b>104.7</b>  | <br> |  |
| CONTAMINATION | N      |               |      |  |
| Water         | %      | NEG           | <br> |  |
| Silicon       | ppm    | 9             | <br> |  |
| Sodium        | ppm    | <b>■</b> 3    | <br> |  |
| Potassium     | ppm    | <b>5</b>      | <br> |  |
| WEAR METALS   |        |               |      |  |
| PQ            |        | <b>■</b> 31   | <br> |  |
| Iron          | ppm    | <b>■38</b>    | <br> |  |
| Copper        | ppm    | 6             | <br> |  |
| Lead          | ppm    | 0             | <br> |  |
| Tin           | ppm    | <1            | <br> |  |
| Aluminum      | ppm    | 1             | <br> |  |
| Chromium      | ppm    | <b>■&lt;1</b> | <br> |  |
| Molybdenum    | ppm    | <b>■</b> 0    | <br> |  |
| Nickel        | ppm    | <b>1</b>      | <br> |  |
| Titanium      | ppm    | 0             | <br> |  |
| Silver        | ppm    | 0             | <br> |  |
| Manganese     | ppm    | <b>■</b> 5    | <br> |  |
| Vanadium      | ppm    | 0             | <br> |  |
| ADDITIVES     |        |               |      |  |
| Calcium       | ppm    | <b>1</b> 2    | <br> |  |
| Magnesium     | ppm    | <b>202</b>    | <br> |  |
| Zinc          | ppm    | ■5            | <br> |  |
| Phosphorus    | ppm    | <b>1376</b>   | <br> |  |
| Barium        | ppm    | <b>0</b>      | <br> |  |
| Boron         | ppm    | ■328          | <br> |  |
|               |        |               |      |  |

## Diagnosis

No corrective action is recommended at this time. Resample at the next service interval to monitor.All component wear rates are normal. There is no indication of any contamination in the oil. The condition of the oil is acceptable for the time in service.