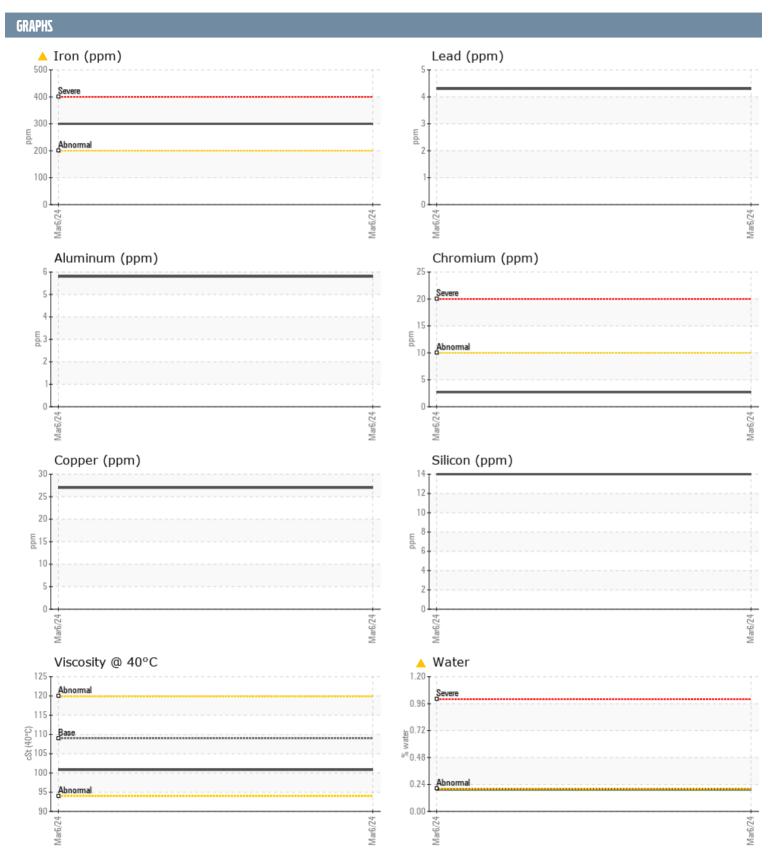

## VOLVO PENTA 3940027696 - STARBOARD IPS

Sample No: VPA058154

**Oil Type:** GEAR OIL SAE 75W90

| SAMPLE INFORM | IATION |               |      |  |
|---------------|--------|---------------|------|--|
| SAMPLE INFURM | IATIUN |               |      |  |
| Sample Number |        | VPA058154     | <br> |  |
| Sample Date   |        | 06 Mar 2024   | <br> |  |
| Machine Hours |        | 25            | <br> |  |
| Oil Hours     |        | 0             | <br> |  |
| Oil Changed   |        | N/A           | <br> |  |
| Sample Status |        | ABNORMAL      | <br> |  |
| OIL CONDITION |        |               |      |  |
| Visc @ 40°C   | cSt    | ■ 100.8       | <br> |  |
| CONTAMINATION | N      |               |      |  |
| Water         | %      | <u></u> 0.195 | <br> |  |
| Silicon       | ppm    | 14            | <br> |  |
| Sodium        | ppm    | <b>■12</b>    | <br> |  |
| Potassium     | ppm    | <b>1</b> 5    | <br> |  |
|               | ррш    |               |      |  |
| WEAR METALS   |        |               |      |  |
| PQ            |        | <b>■</b> 34   | <br> |  |
| Iron          | ppm    | <b>△</b> 300  | <br> |  |
| Copper        | ppm    | <b>27</b>     | <br> |  |
| Lead          | ppm    | 4             | <br> |  |
| Tin           | ppm    | <1            | <br> |  |
| Aluminum      | ppm    | 6             | <br> |  |
| Chromium      | ppm    | <b>■</b> 3    | <br> |  |
| Molybdenum    | ppm    | ■0            | <br> |  |
| Nickel        | ppm    | <b>4</b>      | <br> |  |
| Titanium      | ppm    | 0             | <br> |  |
| Silver        | ppm    | 0             | <br> |  |
| Manganese     | ppm    | <b>13</b>     | <br> |  |
| Vanadium      | ppm    | 0             | <br> |  |
| ADDITIVES     |        |               |      |  |
| Calcium       | ppm    | <b>11</b>     | <br> |  |
| Magnesium     | ppm    | ■44           | <br> |  |
| Zinc          | ppm    | <b>■</b> 96   | <br> |  |
| Phosphorus    | ppm    | <b>1301</b>   | <br> |  |
| Barium        | ppm    | ■0            | <br> |  |
| Boron         | ppm    | <b>■</b> 195  | <br> |  |
|               | -      |               |      |  |

## Diagnosis

We advise that you check for the source of water entry. No corrective action is recommended at this time. We recommend an early resample to monitor this condition. Gear wear is indicated. There is a trace of moisture present in the oil. The condition of the oil is acceptable for the time in service.