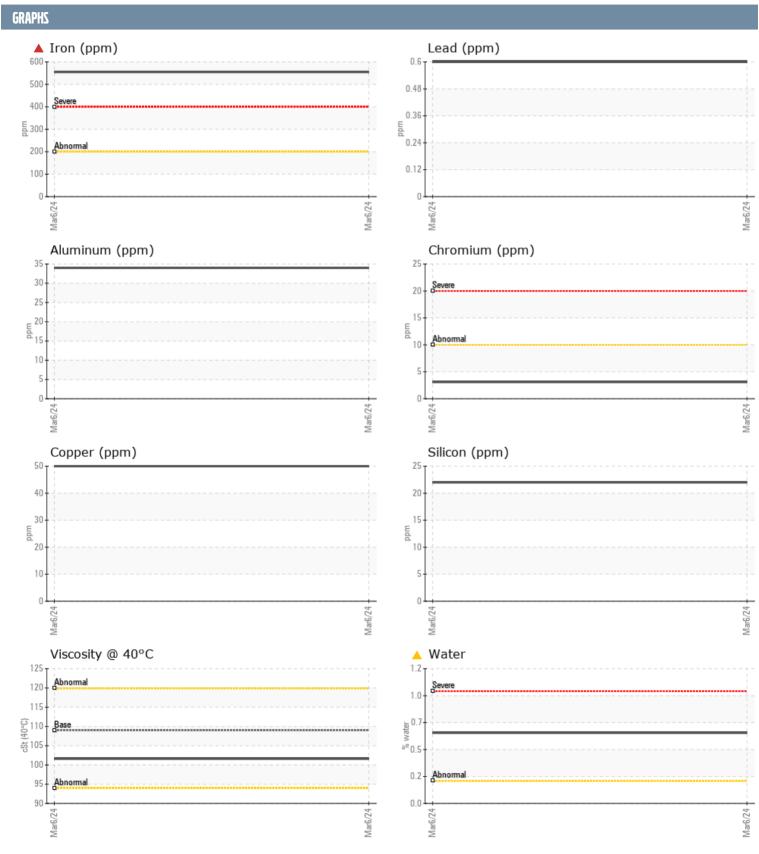

## **VOLVO PENTA 3194003661 - PORT IPS**

Sample No: VPA058160

Oil Type: GEAR OIL SAE 75W90

| SAMDLE INFORM | ATION |                |      |  |
|---------------|-------|----------------|------|--|
| SAMPLE INFORM | ATIUN |                |      |  |
| Sample Number |       | VPA058160      | <br> |  |
| Sample Date   |       | 06 Mar 2024    | <br> |  |
| Machine Hours |       | 1247           | <br> |  |
| Oil Hours     |       | 0              | <br> |  |
| Oil Changed   |       | N/A            | <br> |  |
| Sample Status |       | SEVERE         | <br> |  |
| OIL CONDITION |       |                |      |  |
| Visc @ 40°C   | cSt   | ■101.6         | <br> |  |
| CONTAMINATION | 1     |                |      |  |
| Water         | %     | <b>△</b> 0.629 | <br> |  |
| Silicon       | ppm   | 22             | <br> |  |
| Sodium        | ppm   | <b>■53</b>     | <br> |  |
| Potassium     | ppm   | <b>4</b>       | <br> |  |
|               |       |                |      |  |
| WEAR METALS   |       |                |      |  |
| PQ            |       | <b>22</b>      | <br> |  |
| Iron          | ppm   | ▲ 555          | <br> |  |
| Copper        | ppm   | <b>50</b>      | <br> |  |
| Lead          | ppm   | <1             | <br> |  |
| Tin           | ppm   | <1             | <br> |  |
| Aluminum      | ppm   | <b>■</b> 34    | <br> |  |
| Chromium      | ppm   | <b>■</b> 3     | <br> |  |
| Molybdenum    | ppm   | <b>■</b> 0     | <br> |  |
| Nickel        | ppm   | <b>4</b>       | <br> |  |
| Titanium      | ppm   | <1             | <br> |  |
| Silver        | ppm   | 0              | <br> |  |
| Manganese     | ppm   | <b>10</b>      | <br> |  |
| Vanadium      | ppm   | 0              | <br> |  |
| ADDITIVES     |       |                |      |  |
| Calcium       | ppm   | <b>173</b>     | <br> |  |
| Magnesium     | ppm   | ■13            | <br> |  |
| Zinc          | ppm   | <b>■28</b>     | <br> |  |
| Phosphorus    | ppm   | <b>1285</b>    | <br> |  |
| Barium        | ppm   | ■0             | <br> |  |
| Boron         | ppm   | ■208           | <br> |  |
|               |       |                |      |  |

## Diagnosis

We advise that you check for the source of water entry. We recommend that you drain the oil from the component if this has not already been done. No corrective action is recommended at this time. We advise that you inspect for the source(s) of wear. We recommend an early resample to monitor this condition. Gear wear is indicated. There is a moderate concentration of water present in the oil. The oil is no longer serviceable due to the presence of contaminants.