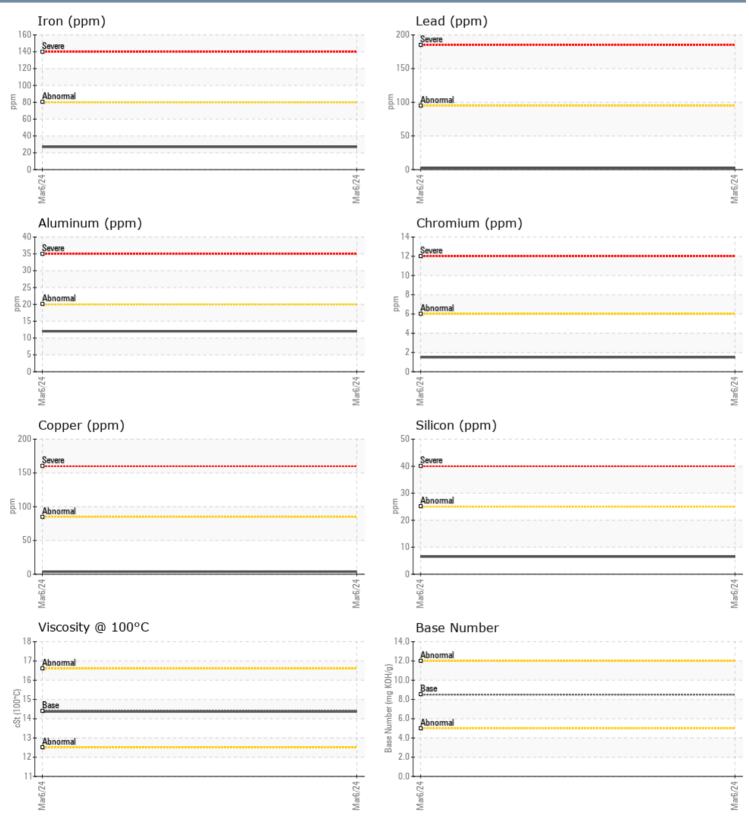

#### GRAPHS

Report Id: VP705283 [WUSCAR] 06113336 (Generated: 03/08/2024 16:05:19) Rev: 1

Contact/Location: SERVICE MANAGER - VP705283