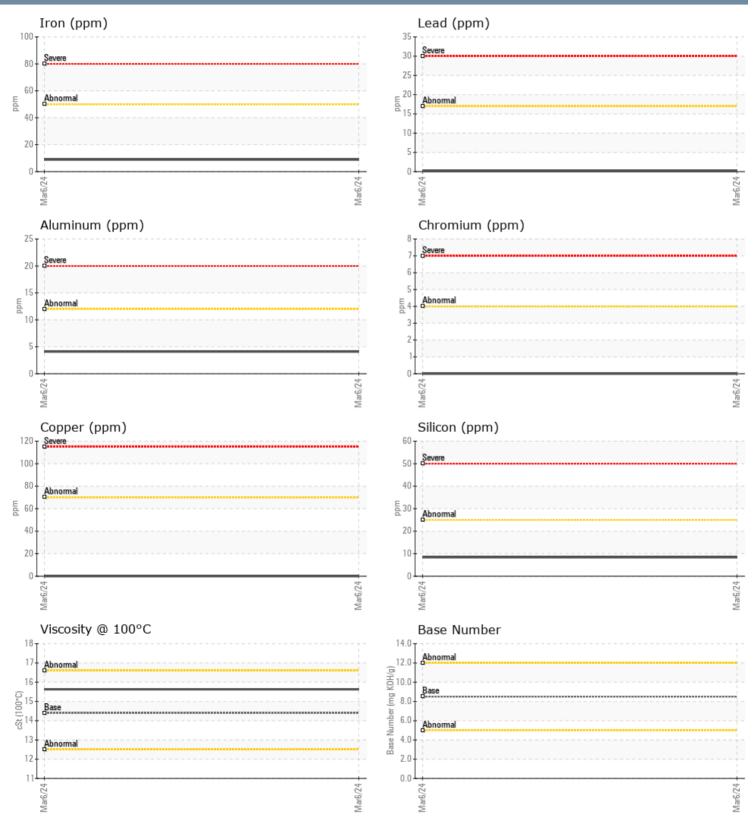

### KOHLER 2117685 - GENSET

Sample No: VPA058158

Oil Type: DIESEL ENGINE OIL SAE 15W40

| Sample Number  |            | VPA058158    | <br> |  |
|----------------|------------|--------------|------|--|
| Sample Date    |            | 06 Mar 2024  | <br> |  |
| Machine Hours  |            | 1917         | <br> |  |
| Oil Hours      |            | 0            | <br> |  |
| Oil Changed    |            | N/A          | <br> |  |
| Sample Status  |            | NORMAL       | <br> |  |
|                |            |              |      |  |
| OIL CONDITION  |            |              |      |  |
| Visc @ 100°C   | cSt        | <b>15.63</b> | <br> |  |
| Oxidation (PA) | %          | 63           | <br> |  |
| CONTAMINATION  |            |              |      |  |
| Water          | %          | NEG          | <br> |  |
| Soot %         | %          | 0.7          | <br> |  |
| Nitration (PA) | %          | 63           | <br> |  |
| Sulfation (PA) | %          | 56           | <br> |  |
| Glycol         | %          | NEG          | <br> |  |
| Fuel           | %          | <1.0         | <br> |  |
| Silicon        | ppm        | 8            | <br> |  |
| Sodium         | ppm        | 2            | <br> |  |
| Potassium      | ppm        | 2            | <br> |  |
| WEAR METALS    |            | -            |      |  |
| Iron           | ppm        | 9            | <br> |  |
| Copper         | ppm        | 0            | <br> |  |
| Lead           | ppm        | <b>□</b> <1  | <br> |  |
| Tin            | ppm        |              | <br> |  |
| Aluminum       | ppm        | <b>4</b>     | <br> |  |
| Chromium       | ppm        | 0            | <br> |  |
| Molybdenum     | ppm        | 67           | <br> |  |
| Nickel         | ppm        | □ <1         | <br> |  |
| Titanium       | ppm        | 0            | <br> |  |
| Silver         | ppm        | 0            | <br> |  |
| Manganese      | ppm        |              | <br> |  |
| Vanadium       | ppm        | 0            | <br> |  |
| ADDITIVES      |            |              |      |  |
| Calcium        | ppm        | <b>1195</b>  | <br> |  |
| Magnesium      | ppm        | 812          | <br> |  |
| Zinc           | ppm        | 1137         | <br> |  |
| Phosphorus     | ppm        | 955          |      |  |
| Barium         | ppm        | 0            | <br> |  |
| Boron          | ppm<br>ppm | 63           | <br> |  |
| 501011         | PPIII      |              |      |  |

#### GRAPHS

Report Id: VP705283 [WUSCAR] 06113337 (Generated: 03/08/2024 16:05:25) Rev: 1

Contact/Location: SERVICE MANAGER - VP705283