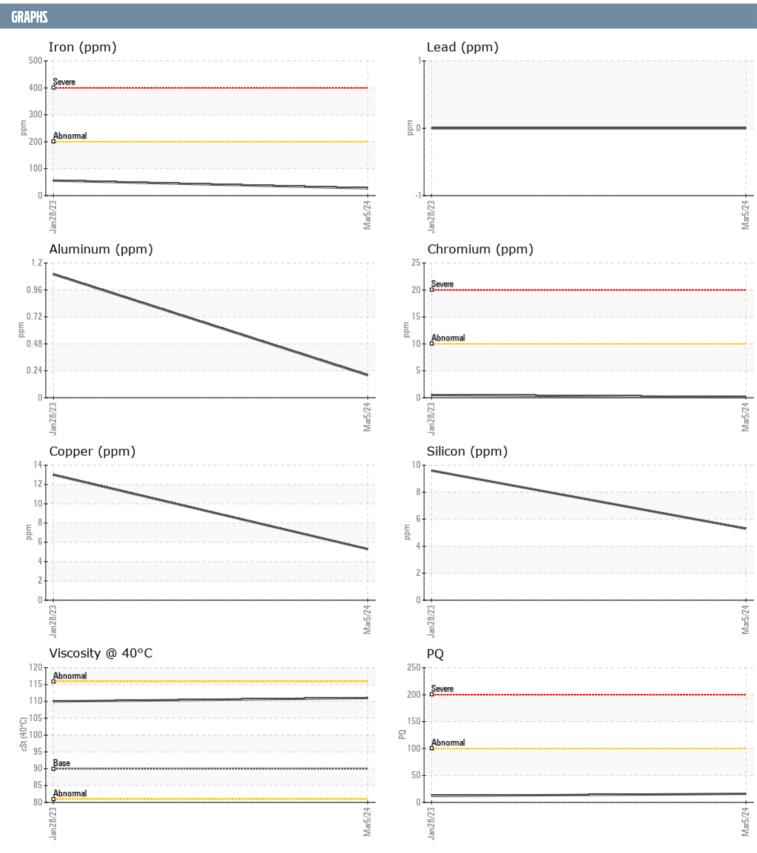

## DUFALA 505817 VOLVO PENTA 3940017000 - PORT IPS

Sample No: VPA056337

Oil Type: VOLVO PENTA GL-5 SAE 75W90

| CAMPLE INCOM  | ATION |               |             |      |
|---------------|-------|---------------|-------------|------|
| SAMPLE INFORM | ATIUN |               |             |      |
| Sample Number |       | VPA056337     | VPA031719   | <br> |
| Sample Date   |       | 05 Mar 2024   | 28 Jan 2023 | <br> |
| Machine Hours |       | 978           | 956         | <br> |
| Oil Hours     |       | 55            | 33          | <br> |
| Oil Changed   |       | Changed       | Changed     | <br> |
| Sample Status |       | NORMAL        | NORMAL      | <br> |
| OIL CONDITION |       |               |             |      |
| Visc @ 40°C   | cSt   | <b>111</b>    | <b>1</b> 10 | <br> |
| CONTAMINATION | 1     |               |             |      |
| Water         | %     | NEG           | NEG         | <br> |
| Silicon       | ppm   | 5             | 10          | <br> |
| Sodium        | ppm   | <b>2</b>      | <b>3</b>    | <br> |
| Potassium     | ppm   | <b>■</b> 5    | <b>2</b>    | <br> |
| WEAR METALS   |       |               |             |      |
| PQ            |       | <b>16</b>     | <b>□</b> 12 | <br> |
| Iron          | ppm   | <b>27</b>     | <b>□</b> 56 | <br> |
| Copper        | ppm   | <b>■</b> 5    | <b>1</b> 3  | <br> |
| Lead          | ppm   | 0             | 0           | <br> |
| Tin           | ppm   | 0             | 0           | <br> |
| Aluminum      | ppm   | <1            | 1           | <br> |
| Chromium      | ppm   | <b>■&lt;1</b> | <1          | <br> |
| Molybdenum    | ppm   | <b>1</b> 5    | 0           | <br> |
| Nickel        | ppm   | ■0            | <b>-</b> <1 | <br> |
| Titanium      | ppm   | 0             | 0           | <br> |
| Silver        | ppm   | 0             | 0           | <br> |
| Manganese     | ppm   | <b>■&lt;1</b> | 3           | <br> |
| Vanadium      | ppm   | <1            | 0           | <br> |
| ADDITIVES     |       |               |             |      |
| Calcium       | ppm   | <b>■</b> 87   | <b>□</b> 18 | <br> |
| Magnesium     | ppm   | 7             | <b></b>     | <br> |
| Zinc          | ppm   | ■12           | <b>1</b> 2  | <br> |
| Phosphorus    | ppm   | <b>■</b> 1392 | 1294        | <br> |
| Barium        | ppm   | ■0            | 0           | <br> |
| Boron         | ppm   | ■361          | 298         | <br> |
|               | P P   |               |             |      |

## Diagnosis

No corrective action is recommended at this time. Resample at the next service interval to monitor.All component wear rates are normal. There is no indication of any contamination in the oil. The condition of the oil is suitable for further service.