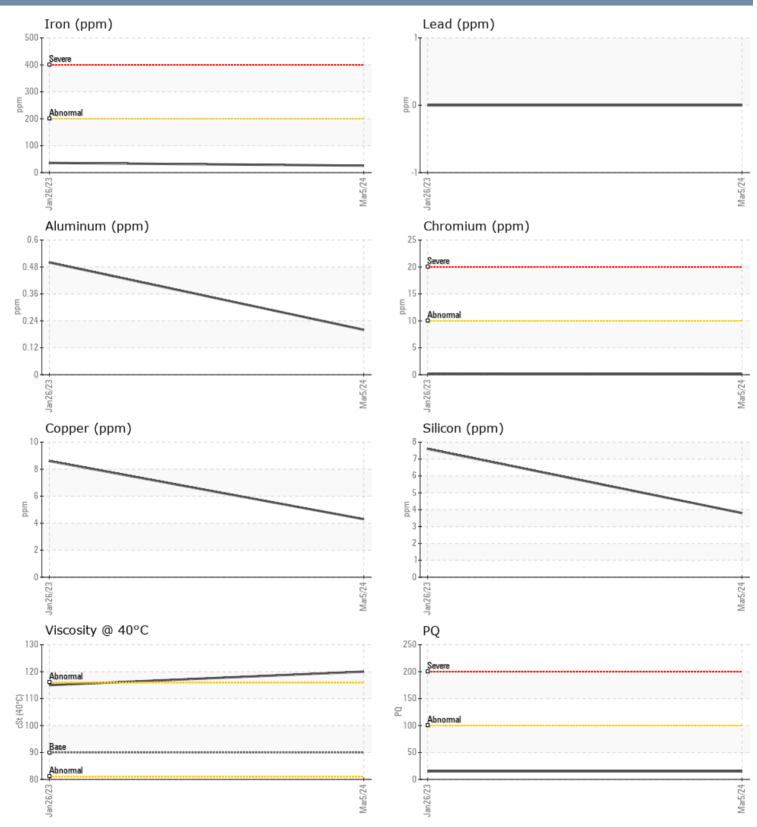

#### DUFALA 505817 VOLVO PENTA 3940017001 - STARBOARD IPS

Sample No: VPA056332

Oil Type: VOLVO PENTA GL-5 SAE 75W90

|               |        |             |             |      | _ |
|---------------|--------|-------------|-------------|------|---|
| SAMPLE INFORM | IATION |             |             |      |   |
| Sample Number |        | VPA056332   | VPA042450   | <br> |   |
| Sample Date   |        | 05 Mar 2024 | 26 Jan 2023 | <br> |   |
| Machine Hours |        | 984         | 956         | <br> |   |
| Oil Hours     |        | 61          | 33          | <br> |   |
| Oil Changed   |        | Changed     | Changed     | <br> |   |
| Sample Status |        | NORMAL      | NORMAL      | <br> |   |
| OIL CONDITION |        |             |             |      |   |
| visc @ 40°C   | cSt    | 120         | □115        | <br> |   |
| CONTAMINATION | J      |             |             |      |   |
| CONTAMINATION |        |             |             |      |   |
| Water         | %      | NEG         | NEG         | <br> |   |
| ilicon        | ppm    | 4           | 8           | <br> |   |
| Sodium        | ppm    | ■ <1        | 1           | <br> |   |
| otassium      | ppm    |             | 2           | <br> |   |
| WEAR METALS   |        |             |             |      |   |
| Q             |        | 15          | 15          | <br> |   |
| on            | ppm    | 26          | 36          | <br> |   |
| opper         | ppm    | 4           | 9           | <br> |   |
| ead           | ppm    | 0           | 0           | <br> |   |
| in            | ppm    | 0           | 0           | <br> |   |
| luminum       | ppm    | <1          | <1          | <br> |   |
| hromium       | ppm    | ■<1         | <b></b> <1  | <br> |   |
| lolybdenum    | ppm    | 0           | <b></b> <1  | <br> |   |
| lickel        | ppm    | 0           | 0           | <br> |   |
| itanium       | ppm    | 0           | 0           | <br> |   |
| ilver         | ppm    | 0           | 0           | <br> |   |
| /langanese    | ppm    |             | 2           | <br> |   |
| 'anadium      | ppm    | <1          | 0           | <br> |   |
| ADDITIVES     |        |             |             |      |   |
| Calcium       | ppm    | 0           | □31         | <br> |   |
| Magnesium     | ppm    | 0           | <1          | <br> |   |
| Zinc          | ppm    | 0           | 10          | <br> |   |
| Phosphorus    | ppm    | 1340        | 1257        | <br> |   |
| Barium        | ppm    | 0           | 0           | <br> |   |
| Boron         | ppm    | 358         | 295         | <br> |   |
|               |        |             |             |      |   |

#### GRAPHS

Report Id: VP297371 [WUSCAR] 06113747 (Generated: 03/12/2024 15:18:49) Rev: 1

Contact/Location: DENNIS BUTT - VP297371