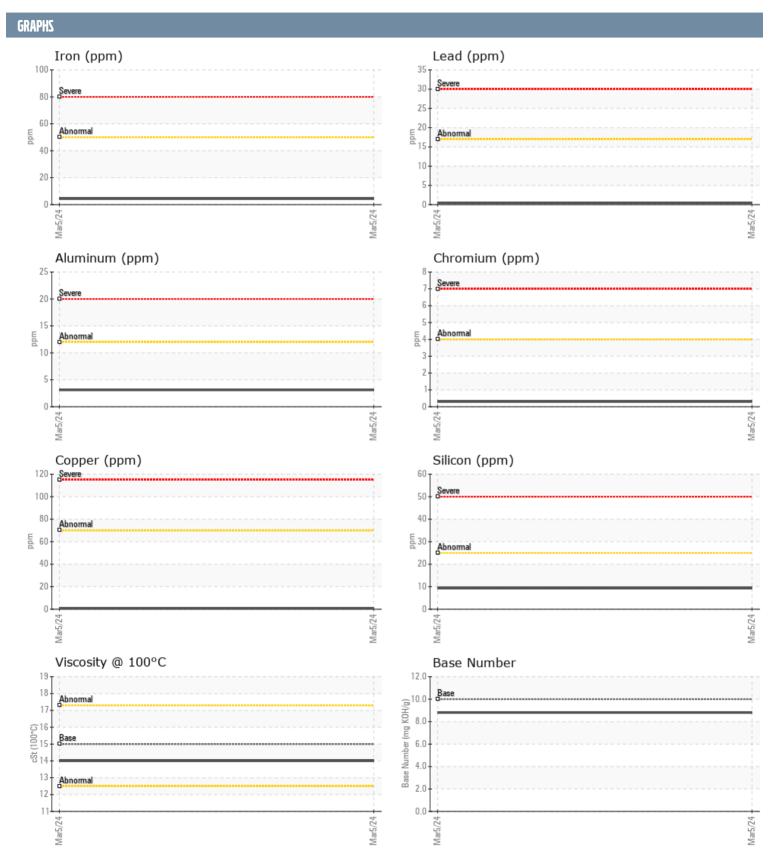

## MATTHEW HINRICHS AARON KOHLER 2335829 - GENSET

Sample No: VPA059379

Oil Type: VOLVO ULTRA DIESEL ENGINE OIL 15W40 VDS-3

| SAMPLE INFORMAT  | TION     |               |   |      |
|------------------|----------|---------------|---|------|
| Sample Number    |          | VPA059379     |   | <br> |
| Sample Date      |          | 05 Mar 2024   |   | <br> |
| Machine Hours    |          | 723           |   | <br> |
| Oil Hours        |          | 0             |   | <br> |
| Oil Changed      |          | N/A           |   | <br> |
| Sample Status    |          | NORMAL        |   | <br> |
|                  |          | 11011111111   | _ | <br> |
| OIL CONDITION    |          |               |   |      |
| Visc @ 100°C     | cSt      | <b>14.0</b>   |   | <br> |
| Base Number (BN) | mg KOH/g | ■8.8          |   | <br> |
| Oxidation (PA)   | %        | 62            |   | <br> |
| CONTAMINATION    |          |               |   |      |
| Water            | %        | NEG           |   | <br> |
| Soot %           | %        | ■0.1          |   | <br> |
| Nitration (PA)   | %        | 51            |   | <br> |
| Sulfation (PA)   | %        | 58            |   | <br> |
| Glycol           | %        | NEG           |   | <br> |
| Fuel             | %        | <1.0          |   | <br> |
| Silicon          | ppm      | <b>■</b> 9    |   | <br> |
| Sodium           | ppm      | <b>1</b>      |   | <br> |
| Potassium        | ppm      | <b>3</b>      |   | <br> |
| WEAR METALS      |          |               |   |      |
| Iron             | ppm      | <b>4</b>      |   | <br> |
| Copper           | ppm      | <b>1</b>      |   | <br> |
| Lead             | ppm      | <b>■&lt;1</b> |   | <br> |
| Tin              | ppm      | <b>■</b> <1   |   | <br> |
| Aluminum         | ppm      | ■3            |   | <br> |
| Chromium         | ppm      | <b>■</b> <1   |   | <br> |
| Molybdenum       | ppm      | <b>■</b> 76   |   | <br> |
| Nickel           | ppm      | ■0            |   | <br> |
| Titanium         | ppm      | <b>■16</b>    |   | <br> |
| Silver           | ppm      | <b>■</b> <1   |   | <br> |
| Manganese        | ppm      | <b>■</b> <1   |   | <br> |
| Vanadium         | ppm      | <1            |   | <br> |
| ADDITIVES        |          |               |   |      |
| Calcium          | ppm      | <b>1510</b>   |   | <br> |
| Magnesium        | ppm      | <b>620</b>    |   | <br> |
| Zinc             | ppm      | ■924          |   | <br> |
| Phosphorus       | ppm      | ■818          |   | <br> |
| Barium           | ppm      | ■0            |   | <br> |
| Boron            | ppm      | 321           |   | <br> |
|                  |          |               |   |      |

## Diagnosis

Resample at the next service interval to monitor. All component wear rates are normal. There is no indication of any contamination in the oil. The BN result indicates that there is suitable alkalinity remaining in the oil. The condition of the oil is suitable for further service.