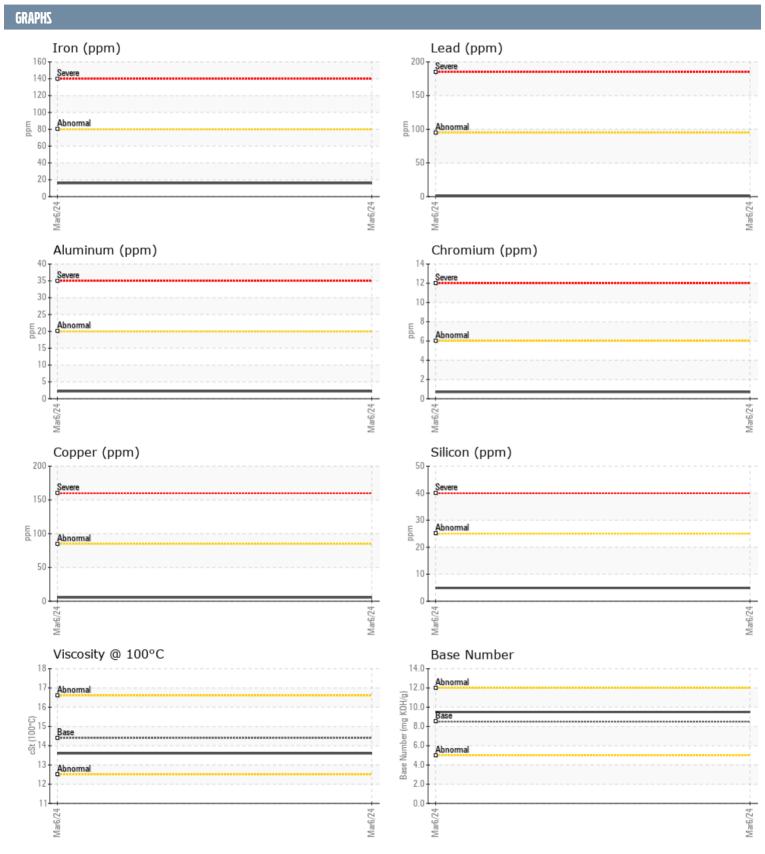

## GALEON - ARTURO HERRERA VOLVO PENTA A877539 - PORT DIESEL ENGINE

**Sample No:** VPA060840

Oil Type: **DIESEL ENGINE OIL SAE 15W40** 

| SAMPLE INFORMAT      | TION       |                 |      |  |
|----------------------|------------|-----------------|------|--|
| Sample Number        |            | VPA060840       | <br> |  |
| Sample Date          |            | 06 Mar 2024     | <br> |  |
| Machine Hours        |            | 516             | <br> |  |
| Oil Hours            |            | 94              | <br> |  |
| Oil Changed          |            | Not Changd      | <br> |  |
| Sample Status        |            | NORMAL          | <br> |  |
| OIL CONDITION        |            |                 |      |  |
| OIL CONDITION        |            |                 |      |  |
| Visc @ 100°C         | cSt        | <b>13.6</b>     | <br> |  |
| Base Number (BN)     | mg KOH/g   | ■9.5            | <br> |  |
| Oxidation (PA)       | %          | 57              | <br> |  |
| CONTAMINATION        |            |                 |      |  |
| Water                | %          | NEG             | <br> |  |
| Soot %               | %          | ■0.3            | <br> |  |
| Nitration (PA)       | %          | 49              | <br> |  |
| Sulfation (PA)       | %          | 51              | <br> |  |
| Glycol               | %          | NEG             | <br> |  |
| Fuel                 | %          | <1.0            | <br> |  |
| Silicon              | ppm        | <b>■5</b>       | <br> |  |
| Sodium               | ppm        | <b>1</b>        | <br> |  |
| Potassium            | ppm        | <b>4</b>        | <br> |  |
| WEAR METALS          |            |                 |      |  |
| Iron                 | nnm        | <b>1</b> 6      | <br> |  |
| Copper               | ppm        | <b>6</b>        | <br> |  |
| Lead                 | ppm<br>ppm | <b>■</b> <1     | <br> |  |
| Tin                  | ррт        | ■<1<br>■<1      | <br> |  |
| Aluminum             | ppm        | <b>2</b>        | <br> |  |
| Chromium             | ppm        | <b>□</b> <1     | <br> |  |
| Molybdenum           | ppm        | <b>46</b>       | <br> |  |
| Nickel               | ppm        | <b>1</b>        | <br> |  |
| Titanium             | ppm        | <br><1          | <br> |  |
| Silver               | ppm        | <b>-</b> <1     | <br> |  |
| Manganese            | ppm        | <b>■&lt;1</b>   | <br> |  |
| Vanadium             | ppm        | <1              | <br> |  |
| ADDITIVES            |            |                 |      |  |
|                      | 10.10.100  | m1254           |      |  |
| Calcium<br>Magnesium | ppm        | ■ 1351<br>■ 767 | <br> |  |
| _                    | ppm        | <b>■ 767</b>    |      |  |
| Zinc                 | ppm        |                 | <br> |  |
| Phosphorus<br>Barium | ppm        | <b>■1128</b>    |      |  |
|                      | ppm        | <b>□</b> 0      | <br> |  |
| Boron                | ppm        | <b>46</b>       | <br> |  |