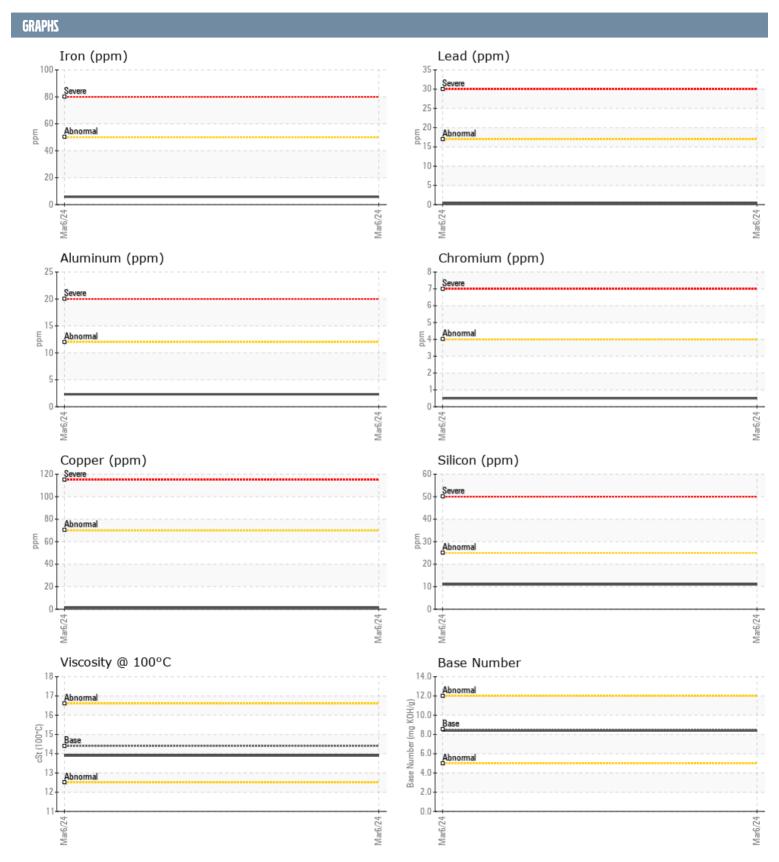

## GALEON - ARTURO HERRERA PANDA SNA73G77 - CENTER GENSET

Sample No: VPA060838

Oil Type: DIESEL ENGINE OIL SAE 40

| SAMPLE INFORMAT  | TION |               |      |  |
|------------------|------|---------------|------|--|
| Sample Number    |      | VPA060838     | <br> |  |
| Sample Date      |      | 06 Mar 2024   | <br> |  |
| Machine Hours    |      | 447           | <br> |  |
| Oil Hours        |      | 6             | <br> |  |
| Oil Changed      |      | Not Changd    | <br> |  |
| Sample Status    |      | NORMAL        | <br> |  |
| OIL CONDITION    |      |               |      |  |
| Visc @ 100°C     | cSt  | <b>13.9</b>   | <br> |  |
| Base Number (BN) |      | <b>8.4</b>    | <br> |  |
| Oxidation (PA)   | %    | 68            | <br> |  |
|                  | ,,,  |               |      |  |
| CONTAMINATION    |      |               |      |  |
| Water            | %    | NEG           | <br> |  |
| Soot %           | %    | ■ 0.1         | <br> |  |
| Nitration (PA)   | %    | 57            | <br> |  |
| Sulfation (PA)   | %    | 54            | <br> |  |
| Glycol           | %    | NEG           | <br> |  |
| Fuel             | %    | <1.0          | <br> |  |
| Silicon          | ppm  | ■11           | <br> |  |
| Sodium           | ppm  | <b>■</b> 2    | <br> |  |
| Potassium        | ppm  | <b>5</b>      | <br> |  |
| WEAR METALS      |      |               |      |  |
| Iron             | ppm  | <b>6</b>      | <br> |  |
| Copper           | ppm  | 1             | <br> |  |
| Lead             | ppm  | <b>■&lt;1</b> | <br> |  |
| Tin              | ppm  | <b>■&lt;1</b> | <br> |  |
| Aluminum         | ppm  | <b>2</b>      | <br> |  |
| Chromium         | ppm  | <b>■&lt;1</b> | <br> |  |
| Molybdenum       | ppm  | <b>■30</b>    | <br> |  |
| Nickel           | ppm  | <b>■&lt;1</b> | <br> |  |
| Titanium         | ppm  | <b>■&lt;1</b> | <br> |  |
| Silver           | ppm  | <b>■&lt;1</b> | <br> |  |
| Manganese        | ppm  | <b>■</b> <1   | <br> |  |
| Vanadium         | ppm  | <1            | <br> |  |
| ADDITIVES        |      |               |      |  |
| Calcium          | ppm  | <b>1875</b>   | <br> |  |
| Magnesium        | ppm  | ■336          | <br> |  |
| Zinc             | ppm  | <b>1191</b>   | <br> |  |
| Phosphorus       | ppm  | ■1028         | <br> |  |
| Barium           | ppm  | <b>0</b>      | <br> |  |
| Boron            | ppm  | <b>120</b>    | <br> |  |
|                  |      |               |      |  |

## Diagnosis

Resample at the next service interval to monitor. All component wear rates are normal. There is no indication of any contamination in the oil. The BN result indicates that there is suitable alkalinity remaining in the oil. The condition of the oil is suitable for further service.