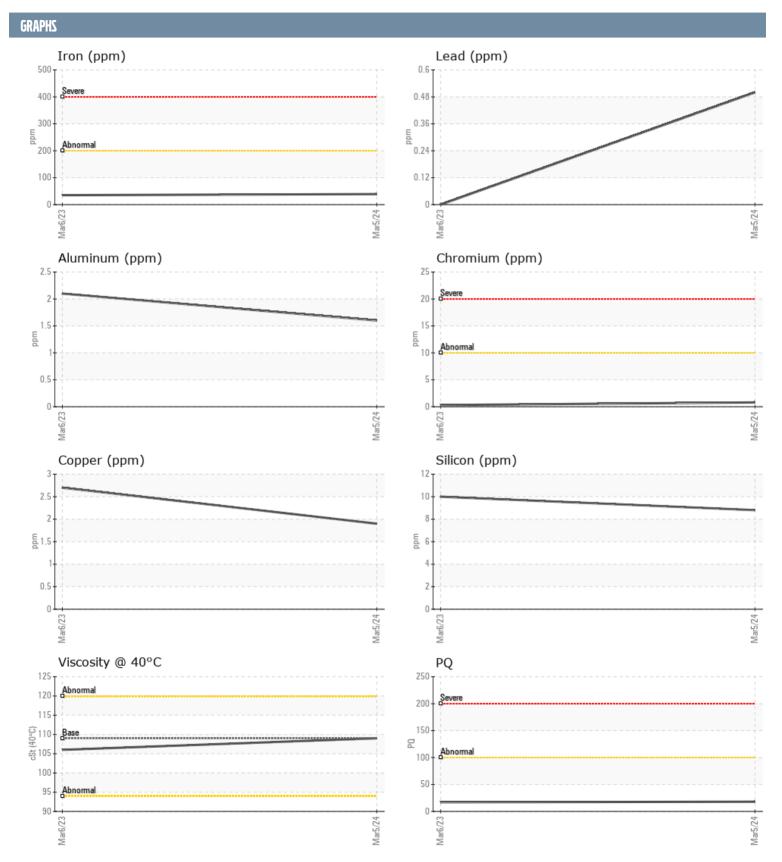

## Diagnosis

F: (206)784-8823

Resample at the next service interval to monitor. All component wear rates are normal. There is no indication of any contamination in the fluid. The condition of the fluid is acceptable for the time in service.