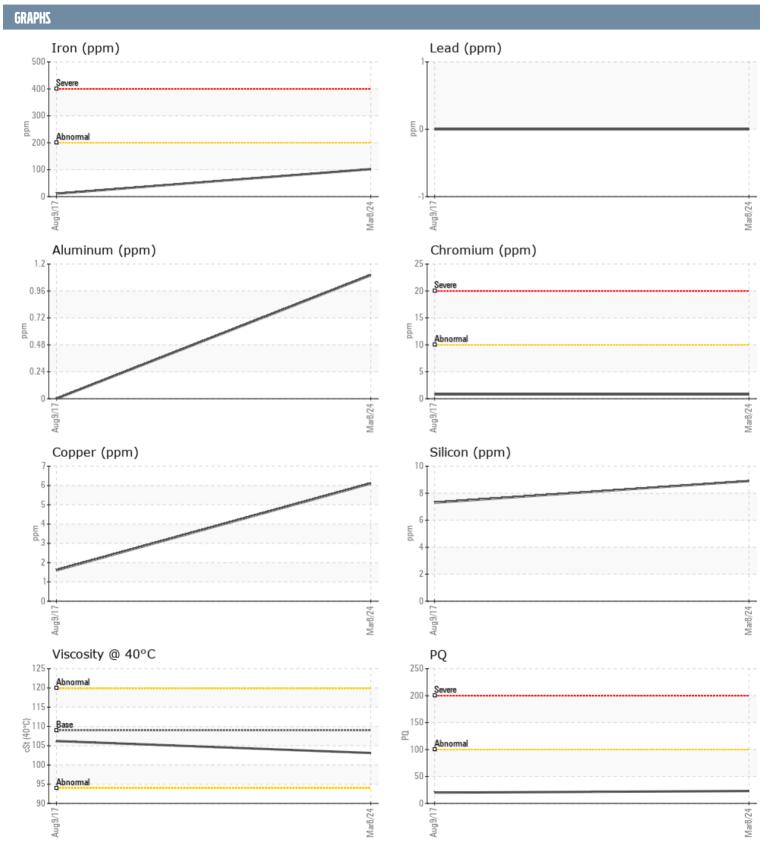

## VOLVO PENTA 3940022113 - STARBOARD IPS

Sample No: VPA058168

**Oil Type:** GEAR OIL SAE 75W90

| SAMPLE INFORM | ATION |              |             |      |
|---------------|-------|--------------|-------------|------|
| Sample Number |       | VPA058168    | VPA04282414 | <br> |
| Sample Date   |       | 08 Mar 2024  | 09 Aug 2017 | <br> |
| Machine Hours |       | 1352         | 532         | <br> |
| Oil Hours     |       | 0            | 0           | <br> |
| Oil Changed   |       | N/A          | Not Changd  | <br> |
| Sample Status |       | NORMAL       | NORMAL      | <br> |
| OIL CONDITION |       |              |             |      |
| Visc @ 40°C   | cSt   | <b>103.1</b> | □106.2      | <br> |
| CONTAMINATION |       |              |             |      |
|               |       | =0.404       | NEC         |      |
| Water         | %     | ■ 0.191      | NEG         | <br> |
| Silicon       | ppm   | 9            | 7           | <br> |
| Sodium        | ppm   | <b>3</b>     | <b>5</b>    | <br> |
| Potassium     | ppm   | <b>0</b>     | <b>4</b>    | <br> |
| WEAR METALS   |       |              |             |      |
| PQ            |       | <b>■</b> 23  | <b>2</b> 0  | <br> |
| Iron          | ppm   | <b>102</b>   | <b>1</b> 1  | <br> |
| Copper        | ppm   | <b>6</b>     | <b>2</b>    | <br> |
| Lead          | ppm   | 0            | <b>0</b>    | <br> |
| Tin           | ppm   | <1           | <b>6</b>    | <br> |
| Aluminum      | ppm   | 1            | 0           | <br> |
| Chromium      | ppm   | <b>■</b> <1  | <1          | <br> |
| Molybdenum    | ppm   | <b>■</b> 0   | 0           | <br> |
| Nickel        | ppm   | <b>1</b>     | <1          | <br> |
| Titanium      | ppm   | 0            | 0           | <br> |
| Silver        | ppm   | 0            | 0           | <br> |
| Manganese     | ppm   | <b>1</b>     | <b>5</b>    | <br> |
| Vanadium      | ppm   | 0            | 0           | <br> |
| ADDITIVES     |       |              |             |      |
| Calcium       | ppm   | <u> </u>     | □4          | <br> |
| Magnesium     | ppm   | 3            | <b>9</b> 4  | <br> |
| Zinc          | ppm   | <u> </u>     | <u></u> 2   | <br> |
| Phosphorus    | ppm   | <b>1346</b>  | <b>1316</b> | <br> |
| Barium        | ppm   | <b>0</b>     | <u> </u>    | <br> |
| Boron         | ppm   | ■304         | ■302        | <br> |
|               |       |              |             |      |

## Diagnosis

F: (941)342-0088

No corrective action is recommended at this time. Resample at the next service interval to monitor.All component wear rates are normal. There is a trace of moisture present in the oil. No other contaminants were detected in the oil. The condition of the oil is acceptable for the time in service.