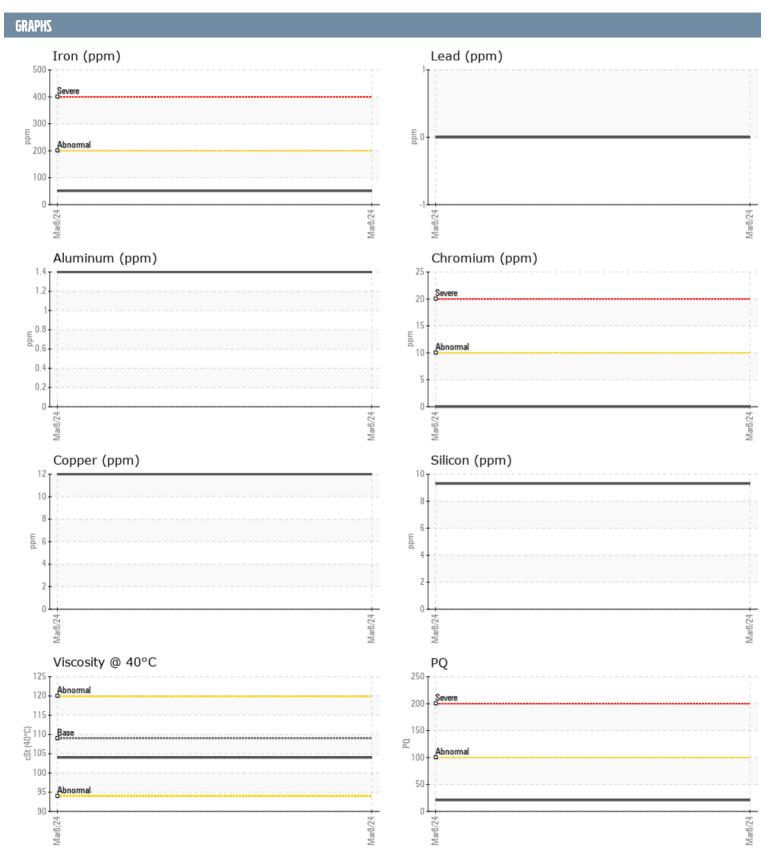

## **VOLVO PENTA 3940018500 - PORT IPS**

Sample No: VPA058157

**Oil Type:** GEAR OIL SAE 75W90

| SAMPLE INFORM | ATION |               |      |  |
|---------------|-------|---------------|------|--|
| SAMPLE INFURM | ATIUN |               |      |  |
| Sample Number |       | VPA058157     | <br> |  |
| Sample Date   |       | 08 Mar 2024   | <br> |  |
| Machine Hours |       | 701           | <br> |  |
| Oil Hours     |       | 0             | <br> |  |
| Oil Changed   |       | N/A           | <br> |  |
| Sample Status |       | NORMAL        | <br> |  |
| OIL CONDITION |       |               |      |  |
| Visc @ 40°C   | cSt   | <b>104.0</b>  | <br> |  |
| CONTAMINATION | I     |               |      |  |
| Water         | %     | NEG           | <br> |  |
| Silicon       | ppm   | 9             | <br> |  |
| Sodium        | ppm   | <b>2</b>      | <br> |  |
| Potassium     | ppm   | <b>0</b>      | <br> |  |
|               | ррш   |               |      |  |
| WEAR METALS   |       |               |      |  |
| PQ            |       | <b>21</b>     | <br> |  |
| Iron          | ppm   | <b>■</b> 51   | <br> |  |
| Copper        | ppm   | <b>12</b>     | <br> |  |
| Lead          | ppm   | 0             | <br> |  |
| Tin           | ppm   | <1            | <br> |  |
| Aluminum      | ppm   | 1             | <br> |  |
| Chromium      | ppm   | <b>■</b> 0    | <br> |  |
| Molybdenum    | ppm   | <b>■</b> 0    | <br> |  |
| Nickel        | ppm   | <b>■&lt;1</b> | <br> |  |
| Titanium      | ppm   | 0             | <br> |  |
| Silver        | ppm   | 0             | <br> |  |
| Manganese     | ppm   | <b>1</b>      | <br> |  |
| Vanadium      | ppm   | 0             | <br> |  |
| ADDITIVES     |       |               |      |  |
| Calcium       | ppm   | <b>2</b>      | <br> |  |
| Magnesium     | ppm   | <u> </u>      | <br> |  |
| Zinc          | ppm   | 1             | <br> |  |
| Phosphorus    | ppm   | 1353          | <br> |  |
| Barium        | ppm   | <b>0</b>      | <br> |  |
| Boron         | ppm   | <b>310</b>    | <br> |  |
| 201011        | PPIII |               |      |  |