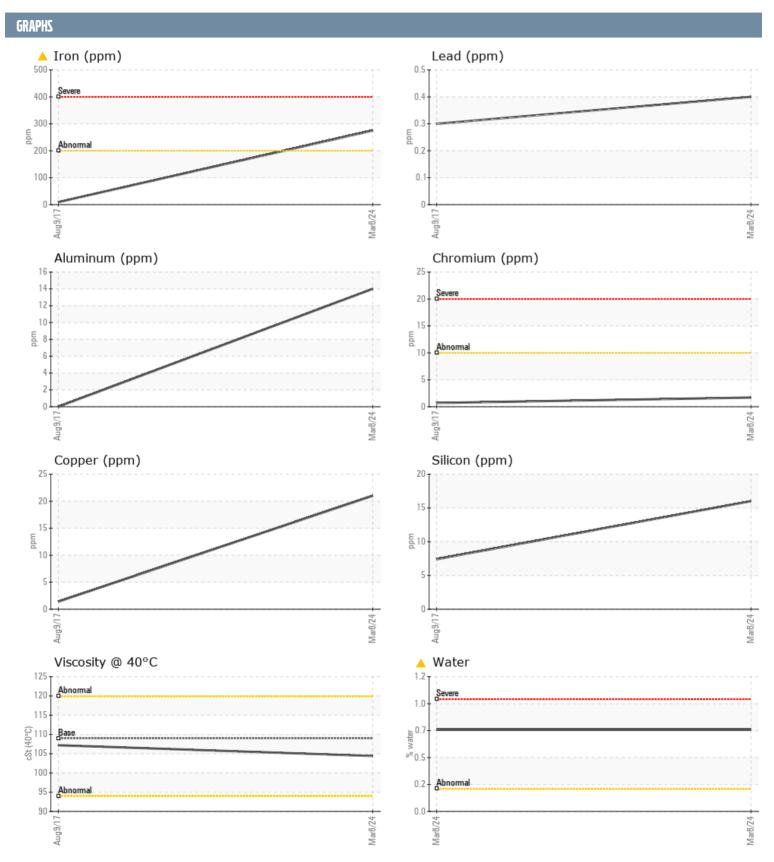

## **VOLVO PENTA 3940021880 - CENTER IPS**

Sample No: VPA058165

**Oil Type:** GEAR OIL SAE 75W90

| SAMPLE INFORM | ATION |                |              |      |
|---------------|-------|----------------|--------------|------|
| Sample Number |       | VPA058165      | VPA04282415  | <br> |
| Sample Date   |       | 08 Mar 2024    | 09 Aug 2017  | <br> |
| Machine Hours |       | 2111           | 517          | <br> |
| Oil Hours     |       | 0              | 0            | <br> |
| Oil Changed   |       | N/A            | Not Changd   | <br> |
| Sample Status |       | ABNORMAL       | NORMAL       | <br> |
| OIL CONDITION |       |                |              |      |
| OIL CONDITION |       |                |              |      |
| Visc @ 40°C   | cSt   | <b>104.4</b>   | □ 107.2      | <br> |
| CONTAMINATION |       |                |              |      |
| Water         | %     | <b>△</b> 0.727 | NEG          | <br> |
| Silicon       | ppm   | 16             | <b>7</b>     | <br> |
| Sodium        | ppm   | <b>67</b>      | <b>5</b>     | <br> |
| Potassium     | ppm   | <b>■</b> 3     | <b>7</b>     | <br> |
| WEAR METALS   |       |                |              |      |
| PQ            |       | <b>2</b> 5     | <b>□</b> 17  | <br> |
| Iron          | ppm   | <u> </u>       | <b>9</b>     | <br> |
| Copper        | ppm   | <b>21</b>      | <u> </u>     | <br> |
| Lead          | ppm   | <1             | <b>-</b> <1  | <br> |
| Tin           | ppm   | <1             | 7            | <br> |
| Aluminum      | ppm   | <b>1</b> 4     | ■0           | <br> |
| Chromium      | ppm   | <b>2</b>       | <1           | <br> |
| Molybdenum    | ppm   | <b>0</b>       | <b>-</b> <1  | <br> |
| Nickel        | ppm   | <b>■</b> 3     | <1           | <br> |
| Titanium      | ppm   | 0              | 0            | <br> |
| Silver        | ppm   | 0              | 0            | <br> |
| Manganese     | ppm   | <b>4</b>       | <b>3</b>     | <br> |
| Vanadium      | ppm   | 0              | 0            | <br> |
| ADDITIVES     |       |                |              |      |
| Calcium       | ppm   | <b>1</b> 1     | <b>6</b>     | <br> |
| Magnesium     | ppm   | <b>11</b>      | ■136         | <br> |
| Zinc          | ppm   | <b>29</b>      | <b>■</b> 3   | <br> |
| Phosphorus    | ppm   | <b>1343</b>    | <b>1</b> 306 | <br> |
| Barium        | ppm   | <b>■</b> <1    | □0           | <br> |
| Boron         | ppm   | <b>294</b>     | ■308         | <br> |
|               |       |                |              |      |

## Diagnosis

We advise that you check for the source of water entry. We recommend that you drain the oil from the component if this has not already been done. Resample at the next service interval to monitor. Gear wear is indicated. There is a moderate concentration of water present in the oil. The oil is no longer serviceable due to the presence of contaminants.