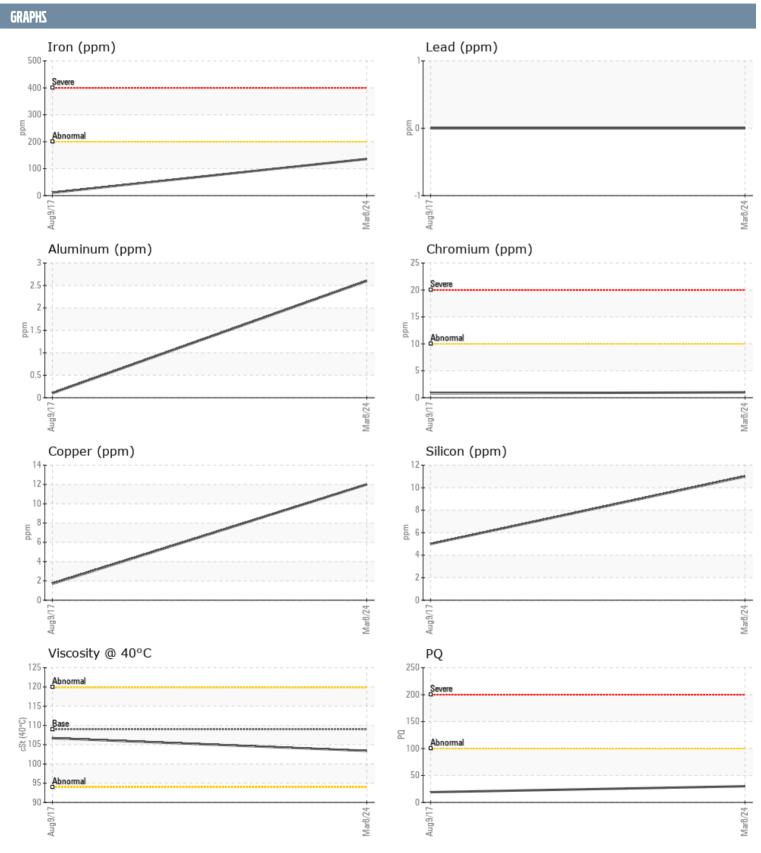

## **VOLVO PENTA 3940022103 - PORT IPS**

Sample No: VPA058166

**Oil Type:** GEAR OIL SAE 75W90

| SAMPLE INFORM | ATION |               |             |      |
|---------------|-------|---------------|-------------|------|
|               | ATION |               |             |      |
| Sample Number |       | VPA058166     | VPA009630   | <br> |
| Sample Date   |       | 08 Mar 2024   | 09 Aug 2017 | <br> |
| Machine Hours |       | 1356          | 532         | <br> |
| Oil Hours     |       | 0             | 0           | <br> |
| Oil Changed   |       | N/A           | Not Changd  | <br> |
| Sample Status |       | NORMAL        | NORMAL      | <br> |
| OIL CONDITION |       |               |             |      |
| Visc @ 40°C   | cSt   | <b>103.4</b>  | ■106.7      | <br> |
| CONTAMINATION |       |               |             |      |
| Water         | %     | NEG           | NEG         | <br> |
| Silicon       | ppm   | 11            | <b>5</b>    | <br> |
| Sodium        | ppm   | <b>6</b>      | <b>5</b>    | <br> |
| Potassium     | ppm   | ■0            | 8           | <br> |
| WEAR METALS   |       |               |             |      |
| PQ            |       | ■30           | <b>1</b> 9  | <br> |
| Iron          | ppm   | <b>136</b>    | <b>1</b> 1  | <br> |
| Copper        | ppm   | <b>12</b>     | <b>2</b>    | <br> |
| Lead          | ppm   | 0             | <b>0</b>    | <br> |
| Tin           | ppm   | <1            | <b>7</b>    | <br> |
| Aluminum      | ppm   | 3             | <b></b> <1  | <br> |
| Chromium      | ppm   | <b>1</b>      | <1          | <br> |
| Molybdenum    | ppm   | <b>0</b>      | <b>-</b> <1 | <br> |
| Nickel        | ppm   | <b>2</b>      | <1          | <br> |
| Titanium      | ppm   | 0             | 0           | <br> |
| Silver        | ppm   | 0             | 0           | <br> |
| Manganese     | ppm   | <b>2</b>      | <b>6</b>    | <br> |
| Vanadium      | ppm   | 0             | 0           | <br> |
| ADDITIVES     |       |               |             |      |
| Calcium       | ppm   | <b>6</b>      | <b>1</b> 2  | <br> |
| Magnesium     | ppm   | <b>2</b>      | <b>6</b> 3  | <br> |
| Zinc          | ppm   | <b>■</b> 9    | <b>4</b>    | <br> |
| Phosphorus    | ppm   | <b>1347</b>   | <b>1313</b> | <br> |
| Barium        | ppm   | <b>■&lt;1</b> | <b>0</b>    | <br> |
| Boron         | ppm   | ■300          | 292         | <br> |
|               |       |               |             |      |

## Diagnosis

F: (941)342-0088

Resample at the next service interval to monitor. All component wear rates are normal. There is no indication of any contamination in the component. The condition of the oil is acceptable for the time in service.