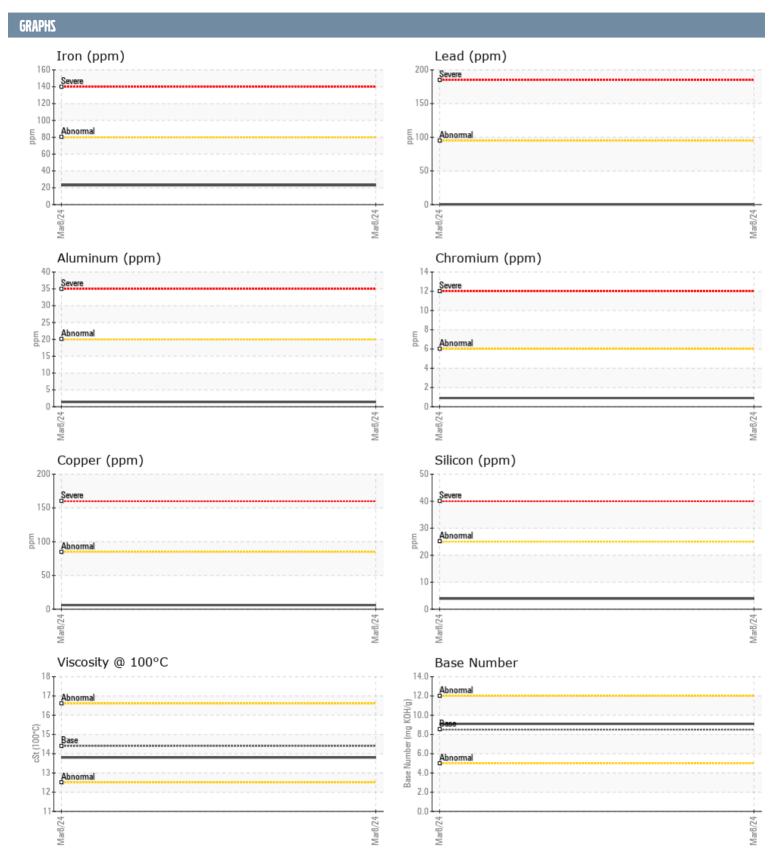

## ANDREASSI 4453 VOLVO PENTA A535556 - PORT DIESEL ENGINE

Sample No: VPA054199

**Oil Type:** DIESEL ENGINE OIL SAE 15W40

| SAMPLE INFORMAT  | TION     |               |      |  |
|------------------|----------|---------------|------|--|
| Sample Number    |          | VPA054199     | <br> |  |
| Sample Date      |          | 08 Mar 2024   | <br> |  |
| Machine Hours    |          | 691           | <br> |  |
| Oil Hours        |          | 115           | <br> |  |
| Oil Changed      |          | Not Changd    | <br> |  |
| Sample Status    |          | NORMAL        | <br> |  |
| OIL COMPLETION   |          |               |      |  |
| OIL CONDITION    |          |               |      |  |
| Visc @ 100°C     | cSt      | <b>13.8</b>   | <br> |  |
| Base Number (BN) | mg KOH/g | ■9.1          | <br> |  |
| Oxidation (PA)   | %        | 61            | <br> |  |
| CONTAMINATION    |          |               |      |  |
| Water            | %        | NEG           | <br> |  |
| Soot %           | %        | □0.4          | <br> |  |
| Nitration (PA)   | %        | 58            | <br> |  |
| Sulfation (PA)   | %        | 54            | <br> |  |
| Glycol           | %        | NEG           | <br> |  |
| Fuel             | %        | <1.0          | <br> |  |
| Silicon          | ppm      | ■4            | <br> |  |
| Sodium           | ppm      | <b>2</b>      | <br> |  |
| Potassium        | ppm      | <b>2</b>      | <br> |  |
| WEAR METALS      |          |               |      |  |
| Iron             | ppm      | <b>23</b>     | <br> |  |
| Copper           | ppm      | <b>6</b>      | <br> |  |
| Lead             | ppm      | <b>■&lt;1</b> | <br> |  |
| Tin              | ppm      | ■0            | <br> |  |
| Aluminum         | ppm      | <b>1</b>      | <br> |  |
| Chromium         | ppm      | <1            | <br> |  |
| Molybdenum       | ppm      | <b>■37</b>    | <br> |  |
| Nickel           | ppm      | <b>2</b>      | <br> |  |
| Titanium         | ppm      | <b>0</b>      | <br> |  |
| Silver           | ppm      | ■0            | <br> |  |
| Manganese        | ppm      | <b>0</b>      | <br> |  |
| Vanadium         | ppm      | 0             | <br> |  |
| ADDITIVES        |          |               |      |  |
| Calcium          | ppm      | ■1586         | <br> |  |
| Magnesium        | ppm      | <b>609</b>    | <br> |  |
| Zinc             | ppm      | <b>1207</b>   | <br> |  |
| Phosphorus       | ppm      | <b>1046</b>   | <br> |  |
| Barium           | ppm      | ■0            | <br> |  |
| Boron            | ppm      | <b>46</b>     | <br> |  |
|                  |          |               |      |  |